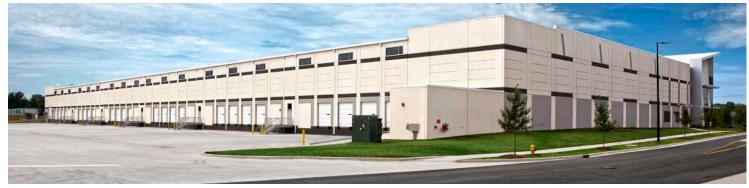

±50,145 SF | AVAILABLE FOR LEASE 4901 GIBBON ROAD | CHARLOTTE, NC 28269

### **FEATURES**

- ±50,145 SF Available
- ±3,185 SF Office
- Located within Metrolina Park, a new, master-planned, ±95-acre distribution park, one mile from I-77 / Sunset Road (Exit 16)
- Zoned I-1
- Side load facility with nine (9) dock high doors
- 32' minimum clear height
- 185' concrete truck court
- ESFR sprinkler system
- Excellent location just north of the Charlotte CBD, in close proximity to I-77, I-485, I-85 and Charlotte Douglas International Airport