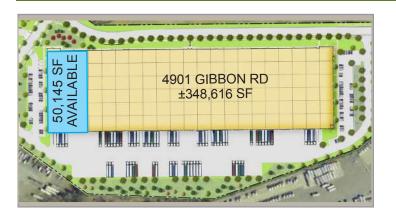

#### SITE PLAN & SPECS

LOCATION: 4901 Gibbon Rd (Bldg 5)

Charlotte, NC 28269

COUNTY: Mecklenburg
TOTAL SF: ±348,616 SF
AVAILABLE SF: ±50,145 SF
OFFICE SF: ±3,185 SF

ZONING: I-1 CLEAR HEIGHT: 32'

LOADING DOORS: 9 dock high doors

CAR PARKING: 61 spaces

FIRE PROTECTION: ESFR LIGHTING: LED

**CONSTRUCTION:** 

WALLS: Tilt concrete

FLOORS: 6" concrete slab / 4,000 psi STRUCTURE: Class A joist / girder system

ROOF: TPO membrane system

COLUMN SPACING: 51' x 52'6" w/60' speed bay