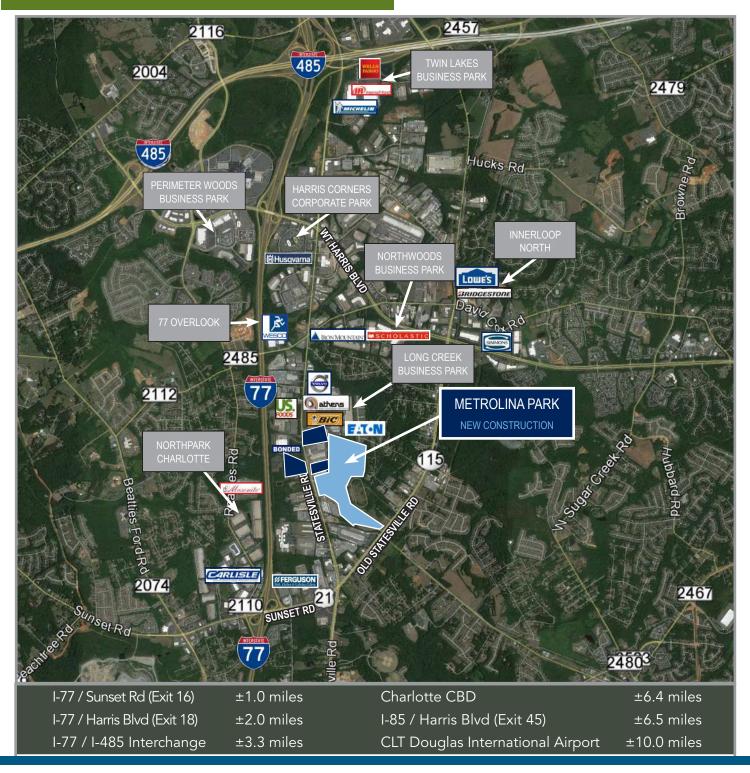

#### **LOCATION AERIAL**

FOR MORE INFORMATION, CONTACT:

TIM ROBERTSON
704.926.1405 (d) 704.654.9880 (m)
tim.robertson@beacondevelopment.com
500 East Morehead Street | Suite 200 | Charlotte, NC 28202
www.beacondevelopment.com

**UTILITIES:** 

WATER / SEWER: CMUD

POWER: Duke Energy

GAS: Piedmont Natural Gas

LOCATION:

±1 mile I-77 / Sunset Rd (Exit 16) ±2 miles I-77 / Harris Blvd (Exit 18)

±3.3 miles I-77 / I-485 Interchange

±6.4 miles Charlotte CBD

±6.5 miles I-85 / Harris Blvd (Exit 45)

±10 miles CLT Airport

FOR MORE INFORMATION, CONTACT:

www.beacondevelopment.com

TIM ROBERTSON
704.926.1405 (d) 704.654.9880 (m)
tim.robertson@beacondevelopment.com
500 East Morehead Street | Suite 200 | Charlotte, NC 28202