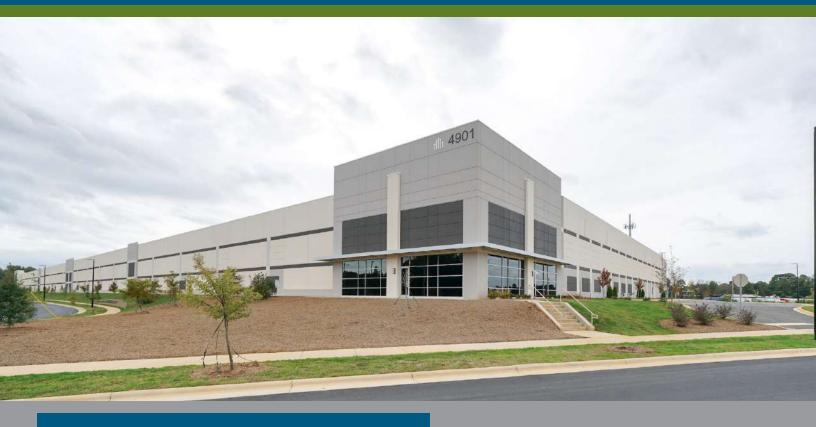

±50,145 SF | AVAILABLE FOR LEASE 4901 GIBBON ROAD | CHARLOTTE, NC 28269

### **FEATURES**

- ±50,145 SF Available
- ±3,185 SF Office
- Located within Metrolina Park, a new, master-planned, ±95-acre distribution park, one mile from I-77 / Sunset Road (Exit 16)
- Zoned I-1
- Side load facility with nine (9) dock high doors
- 32' minimum clear height
- 185' concrete truck court
- ESFR sprinkler system
- Excellent location just north of the Charlotte CBD, in close proximity to I-77, I-485, I-85 and Charlotte Douglas International Airport

Developed by Beacon Partners, the largest single-entity owner of industrial space in Charlotte, providing maximum flexibility and service to customers

FOR MORE INFORMATION, CONTACT:

TIM ROBERTSON
704.926.1405 (d) 704.654.9880 (m)
tim.robertson@beacondevelopment.com
500 East Morehead Street | Suite 200 | Charlotte, NC 28202
www.beacondevelopment.com