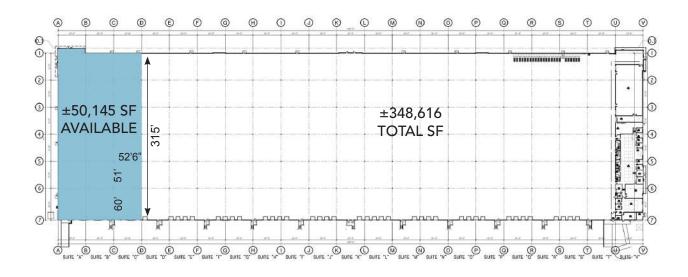

#### **SPACE PLAN**

FOR MORE INFORMATION, CONTACT:

TIM ROBERTSON
704.926.1405 (d) 704.654.9880 (m)
tim.robertson@beacondevelopment.com
500 East Morehead Street | Suite 200 | Charlotte, NC 28202
www.beacondevelopment.com

#### SITE PLAN & SPECS

LOCATION: 4901 Gibbon Rd (Bldg 5)

Charlotte, NC 28269

COUNTY: Mecklenburg
TOTAL SF: ±348,616 SF
AVAILABLE SF: ±50,145 SF
OFFICE SF: ±3,185 SF

ZONING: I-1 CLEAR HEIGHT: 32'

LOADING DOORS: 9 dock high doors

CAR PARKING: 61 spaces

FIRE PROTECTION: ESFR LIGHTING: LED

**CONSTRUCTION:** 

WALLS: Tilt concrete

FLOORS: 6" concrete slab / 4,000 psi STRUCTURE: Class A joist / girder system

ROOF: TPO membrane system

COLUMN SPACING: 51' x 52'6" w/60' speed bay