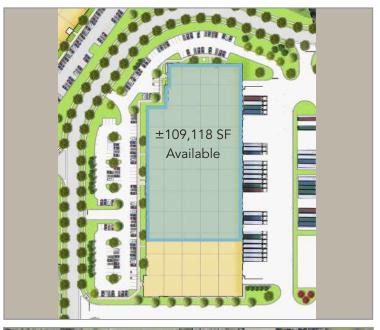

## **METROLINA PARK**

5321 GIBBON RD | CHARLOTTE, NC

#### SITE PLAN & SPECS

LOCATION: 5321 Gibbon Road (Bldg 3)

Charlotte, NC 28269

COUNTY: Mecklenburg
TOTAL SF: ±135,105

AVAILABLE SF: ±26,000 - 109,118

OFFICE SF: Build-to-suit

ZONING: I-1 CLEAR HEIGHT: 30'

LOADING DOORS: 28 (expandable to 20) dock high