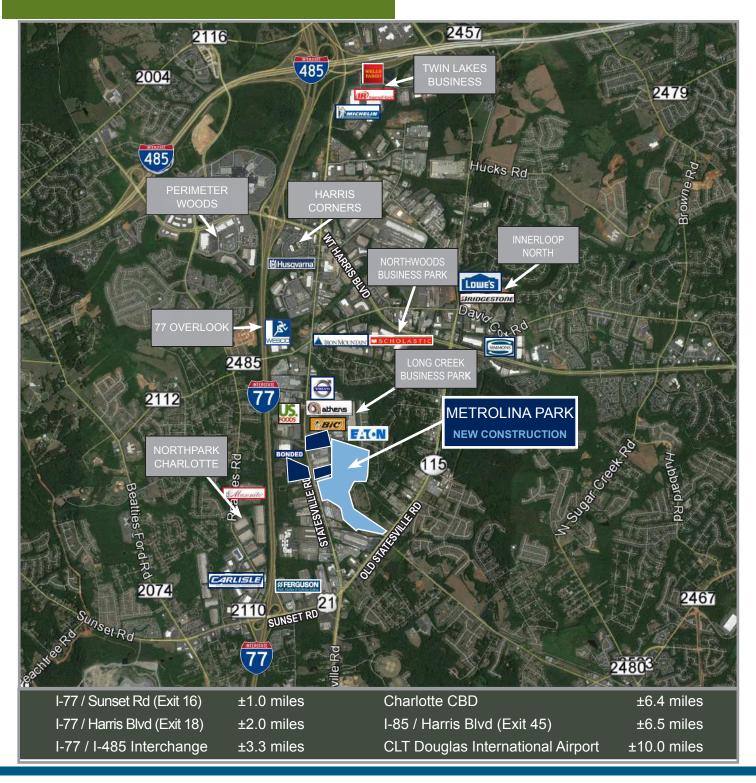

±1 mile I-77 / Sunset Rd (Exit 16) ±2 miles I-77 / Harris Blvd (Exit 18) ±3.3 miles I-77 / I-485 Interchange

±6.4 miles Charlotte CBD

±6.5 miles I-85 / Harris Blvd (Exit 45)

±10 miles CLT Airport

FOR MORE INFORMATION, CONTACT:

#### LOCATION AERIAL

FOR MORE INFORMATION, CONTACT:

TIM ROBERTSON
704.926.1405 (d) 704.654.9880 (m)
tim.robertson@beacondevelopment.com
500 East Morehead Street | Suite 200 | Charlotte, NC 28202
www.beacondevelopment.com