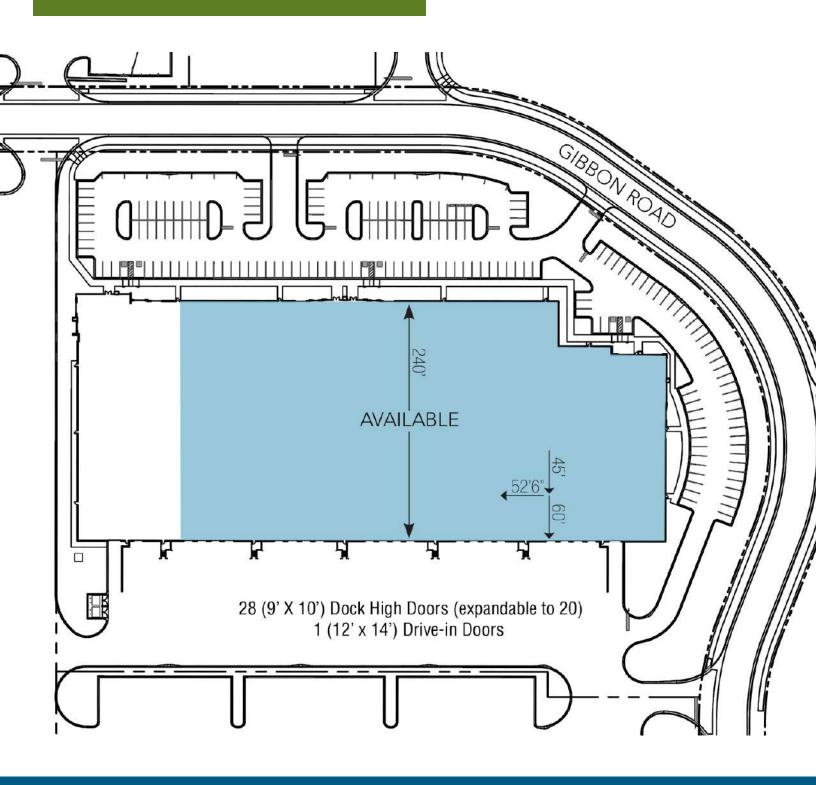

### METROLINA PARK 5321 GIBBON RD | CHARLOTTE, NC

**BUILDING PLAN** 

FOR MORE INFORMATION, CONTACT:

TIM ROBERTSON 704.926.1405 (d) 704.654.9880 (m) tim.robertson@beacondevelopment.com

#### SITE PLAN & SPECS

LOCATION: 5321 Gibbon Road (Bldg 3)

Charlotte, NC 28269

COUNTY: Mecklenburg
TOTAL SF: ±135,105

AVAILABLE SF: ±26,000 - 109,118

OFFICE SF: Build-to-suit

ZONING: I-1 CLEAR HEIGHT: 30'

LOADING DOORS: 28 (expandable to 20) dock high

1 drive-in

CAR PARKING: 172 (includes handicapped)

FIRE PROTECTION: ESFR LIGHTING: LEED

**CONSTRUCTION:** 

WALLS: Tilt concrete

FLOORS: 6" concrete slab / 4,000 psi STRUCTURE: Class A joist / girder system

ROOF: TPO membrane system

COLUMN SPACING: 45' x 52'6" with 60' speed

bay

**UTILITIES:** 

WATER / SEWER: CMUD

POWER: Duke Energy

GAS: Piedmont Natural Gas

LOCATION: