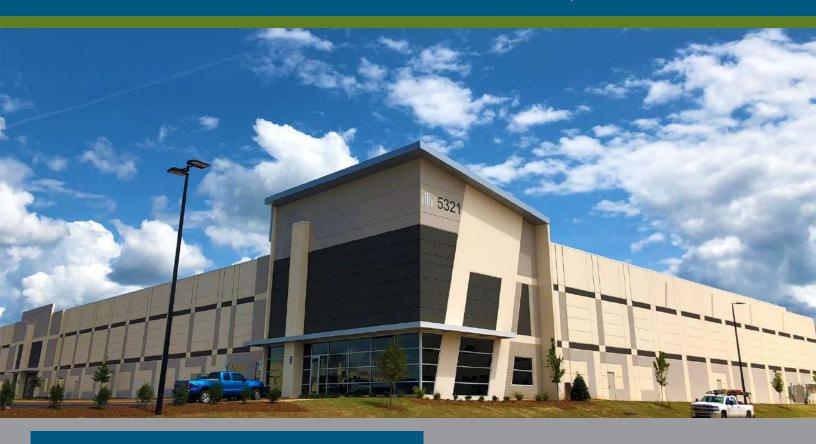

### **METROLINA PARK**

±26,000 - 109,118 SF AVAILABLE | BUILDING 3 5321 GIBBON RD | CHARLOTTE, NC 28269

### **FEATURES**

- ±26,000 109,118 SF available
- Build-to-suit office
- Located within the new, master-planned, ±95-acre distribution park, one mile from I-77 / Sunset Road (Exit 16)
- 28 (expandable to 20) dock high doors / 1 drive-in door
- 30' minimum clear height
- ESFR sprinkler system
- Excellent location just north of the Charlotte CBD, in close proximity to I-77, I-485, I-85 and Charlotte Douglas International Airport

Developed by Beacon Partners, the largest single-entity owner of industrial space in Charlotte, providing maximum flexibility and service to customers

FOR MORE INFORMATION, CONTACT:

TIM ROBERTSON
704.926.1405 (d) 704.654.9880 (m)
tim.robertson@beacondevelopment.com
500 East Morehead Street | Suite 200 | Charlotte, NC 28202
www.beacondevelopment.com