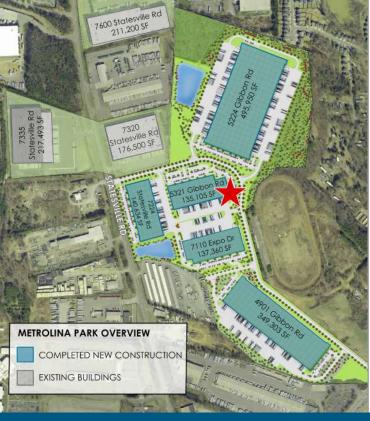

# **METROLINA PARK**

5321 GIBBON RD | CHARLOTTE, NC

#### LOCATION AERIAL

FOR MORE INFORMATION, CONTACT:

TIM ROBERTSON
704.926.1405 (d) 704.654.9880 (m)
tim.robertson@beacondevelopment.com
500 East Morehead Street | Suite 200 | Charlotte, NC 28202
www.beacondevelopment.com