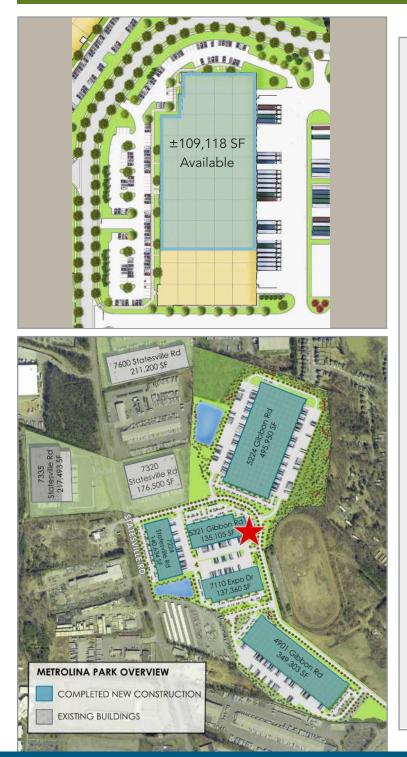

# METROLINA PARK 5321 GIBBON RD | CHARLOTTE, NC

Mecklenburg

±26,000 - 109,118

±135,105

#### SITE PLAN & SPECS

#### LOCATION:

COUNTY: TOTAL SF: AVAILABLE SF: OFFICE SF: ZONING: CLEAR HEIGHT: LOADING DOORS:

CAR PARKING: FIRE PROTECTION: LIGHTING: CONSTRUCTION:

Build-to-suit I-1 30' 21 (expandable to 29) dock high 1 drive-in 172 (includes handicapped) ESFR LEED