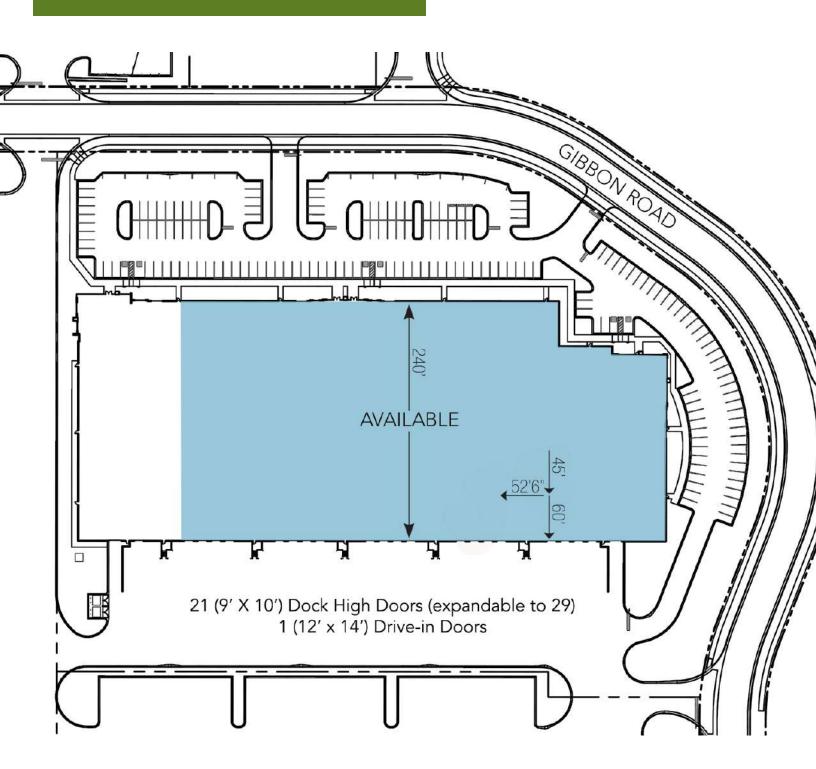

5321 Gibbon Road (Bldg 3) Charlotte, NC 28269

WALLS: Tilt concrete FLOORS: 6" concrete slab / 4,000 psi STRUCTURE: Class A joist / girder system ROOF: TPO membrane system COLUMN SPACING: 45' x 52'6" with 60' speed bay UTILITIES: WATER / SEWER: CMUD POWER: Duke Energy

### **BUILDING PLAN**

FOR MORE INFORMATION, CONTACT: TIM ROBERTSON 704.926.1405 (d) 704.654.9880 (m) tim.robertson@beacondevelopment.com 500 East Morehead Street | Suite 200 | Charlotte, NC 28202 www.beacondevelopment.com