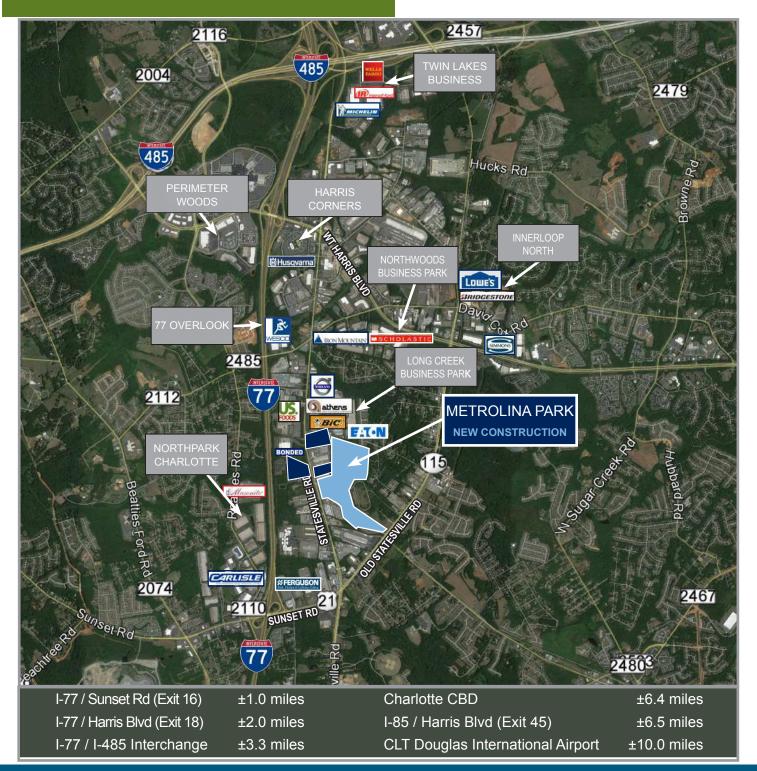

GAS: Piedmont Natural Gas

LOCATION:

- ±1 mile I-77 / Sunset Rd (Exit 16) ±2 miles I-77 / Harris Blvd (Exit 18)
- ±3.3 miles I-77 / I-485 Interchange
- ±6.4 miles Charlotte CBD
- ±6.5 miles I-85 / Harris Blvd (Exit 45)
- ±10 miles CLT Airport

### LOCATION AERIAL

FOR MORE INFORMATION, CONTACT:

TIM ROBERTSON 704.926.1405 (d) 704.654.9880 (m) tim.robertson@beacondevelopment.com 500 East Morehead Street | Suite 200 | Charlotte, NC 28202 www.beacondevelopment.com