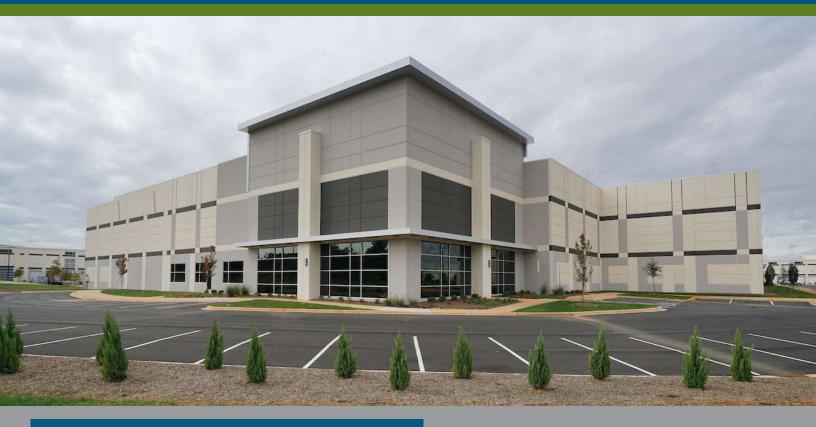

### METROLINA PARK ±26,000 - 109,118 SF AVAILABLE | BUILDING 3 5321 GIBBON RD | CHARLOTTE, NC 28269

### FEATURES

- ±26,000 109,118 SF available
- Build-to-suit office
- Located within the new, master-planned, ±95-acre distribution park, one mile from I-77 / Sunset Road (Exit 16)
- 21 (expandable to 29) dock high doors / 1 drive-in door
- 30' minimum clear height
- ESFR sprinkler system
- Excellent location just north of the Charlotte CBD, in close proximity to I-77, I-485, I-85 and Charlotte Douglas International Airport