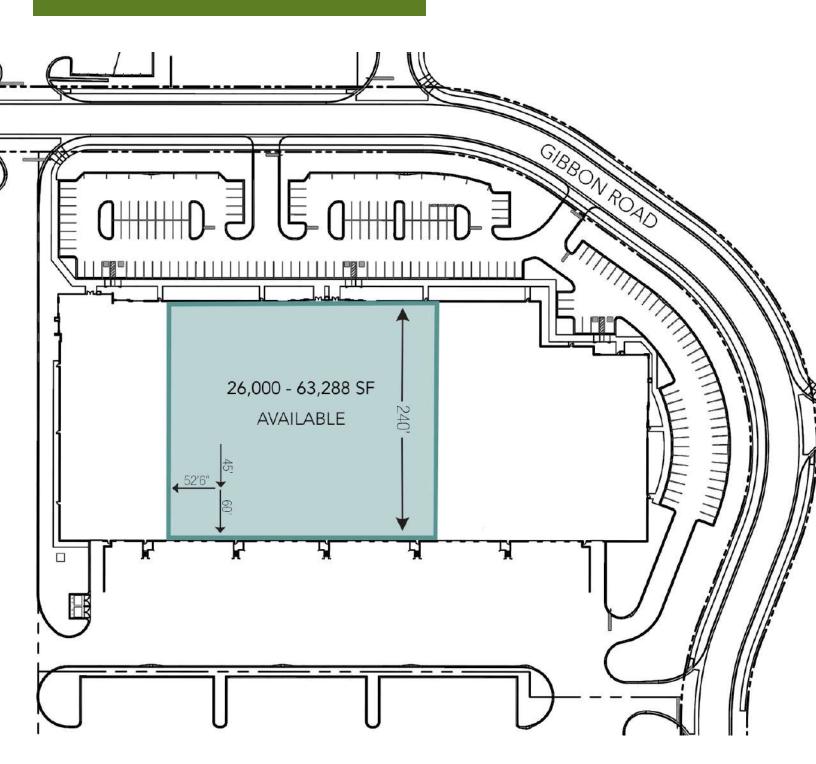

## **BUILDING PLAN**

FOR MORE INFORMATION, CONTACT: TIM ROBERTSON 704.926.1405 (d) 704.654.9880 (m) tim.robertson@beacondevelopment.com

500 East Morehead Street | Suite 200 | Charlotte, NC 28202 www.beacondevelopment.com

# **METROLINA PARK** 5321 GIBBON RD | CHARLOTTE, NC

Mecklenburg

Build-to-suit

1-1

30'

**FSFR** 

I FD

±26,000 - 63,288

ROOF: TPO membrane system COLUMN SPACING: 45' x 52'6" with 60' speed bay

UTILITIES:

WATER / SEWER: CMUD POWER: Duke Energy GAS: Piedmont Natural Gas

LOCATION:

- ±1 mile I-77 / Sunset Rd (Exit 16)
- ±2 miles I-77 / Harris Blvd (Exit 18)
- ±3.3 miles I-77 / I-485 Interchange
- ±6.4 miles Charlotte CBD
- ±6.5 miles I-85 / Harris Blvd (Exit 45)
- ±10 miles CLT Airport