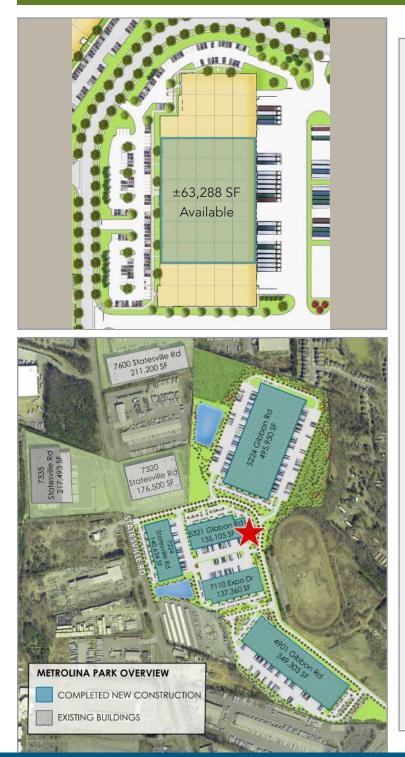

### SITE PLAN & SPECS

12 dock high doors with 6 knock outs

1 per 1,000 SF

Build to Suit

±135,105

5321 Gibbon Road (Bldg 3) Charlotte, NC 28269