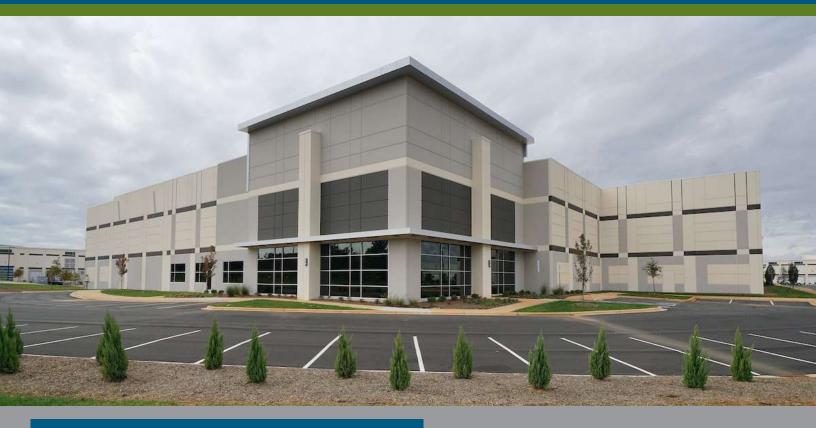

## METROLINA PARK ±26,000 - 63,288 SF AVAILABLE | BUILDING 3 5321 GIBBON RD | CHARLOTTE, NC 28269

## FEATURES

- ±26,000 63,288 SF available
- Build-to-suit office
- Located within the new, master-planned, ±95-acre distribution park, one mile from I-77 / Sunset Road (Exit 16)
- 12 dock high doors with 6 knock outs
- 30' minimum clear height
- ESFR sprinkler system
- Excellent location just north of the Charlotte CBD, in close proximity to I-77, I-485, I-85 and Charlotte Douglas International Airport