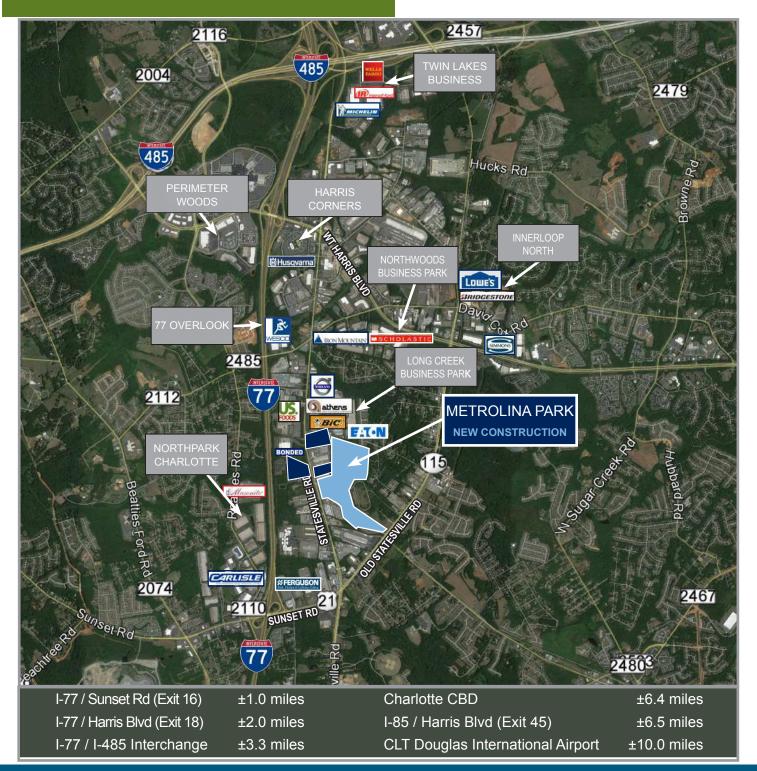

### LOCATION AERIAL

FOR MORE INFORMATION, CONTACT:

TIM ROBERTSON 704.926.1405 (d) 704.654.9880 (m) tim.robertson@beacondevelopment.com 500 East Morehead Street | Suite 200 | Charlotte, NC 28202 www.beacondevelopment.com

ROOF: TPO membrane system COLUMN SPACING: 45' x 52'6" with 60' speed bay

UTILITIES:

WATER / SEWER: CMUD POWER: Duke Energy GAS: Piedmont Natural Gas

LOCATION:

- ±1 mile I-77 / Sunset Rd (Exit 16)
- ±2 miles I-77 / Harris Blvd (Exit 18)
- ±3.3 miles I-77 / I-485 Interchange
- ±6.4 miles Charlotte CBD
- ±6.5 miles I-85 / Harris Blvd (Exit 45)
- ±10 miles CLT Airport