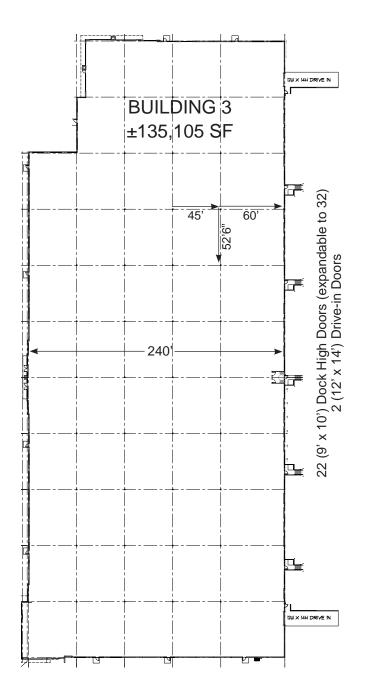

## **BUILDING PLAN**

All information regarding the property was obtained from sources deemed reliable but no warranty or representation is made of the accuracy theref and the property is subject to prior sale, lease or withdrawal.

### **FEATURES**

- $\pm 135,105$  SF, with build-to-suit office, available for pre-lease
- Pad ready, permitted and ready to begin construction
- Located within the new, master-planned, ±95-acre distribution park, one mile from I-77 / Sunset Road (Exit 16)
- 22 (expandable to 32) dock high doors / 2 drive-in doors
- 30' minimum clear height
- ESFR sprinkler system
- Excellent location just north of the Charlotte CBD, in close proximity to I-77, I-485, I-85 and Charlotte Douglas International Airport

LOADING DOORS: 22 (expandable to 32) dock high

2 drive-in

CAR PARKING: 172 (includes handicapped)

FIRE PROTECTION: **ESFR** 

LIGHTING: Build-to-suit

FIRE PROTECTION: **ESFR** 

**CONSTRUCTION:** 

WALLS: Tilt concrete

FLOORS: 6" concrete slab / 4,000 psi STRUCTURE: Class A joist / girder system

ROOF: TPO membrane system

COLUMN SPACING: 45' x 52'6" with 60' speed

**UTILITIES:** 

WATER / SEWER: CMUD

POWER: Duke Energy

GAS: Piedmont Natural Gas