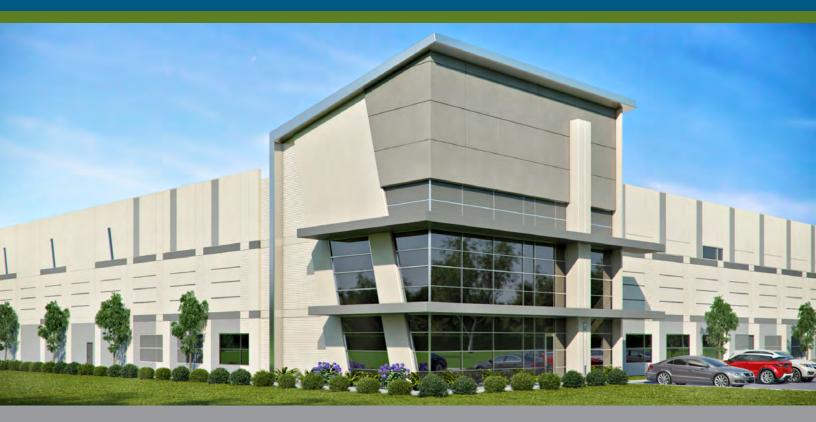

PRE-LEASE | ±135,105 SF | BUILDING 3 5321 GIBBON RD | CHARLOTTE, NC 28269

### **FEATURES**

- $\pm 135,105$  SF, with build-to-suit office, available for pre-lease
- Pad ready, permitted and ready to begin construction
- Located within the new, master-planned, ±95-acre distribution park, one mile from I-77 / Sunset Road (Exit 16)
- 22 (expandable to 32) dock high doors / 2 drive-in doors
- 30' minimum clear height
- ESFR sprinkler system
- Excellent location just north of the Charlotte CBD, in close proximity to I-77, I-485, I-85 and Charlotte Douglas International Airport

Developed by Beacon Partners, the largest single-entity owner of industrial space in Charlotte, providing maximum flexibility and service to customers

FOR MORE INFORMATION, CONTACT: