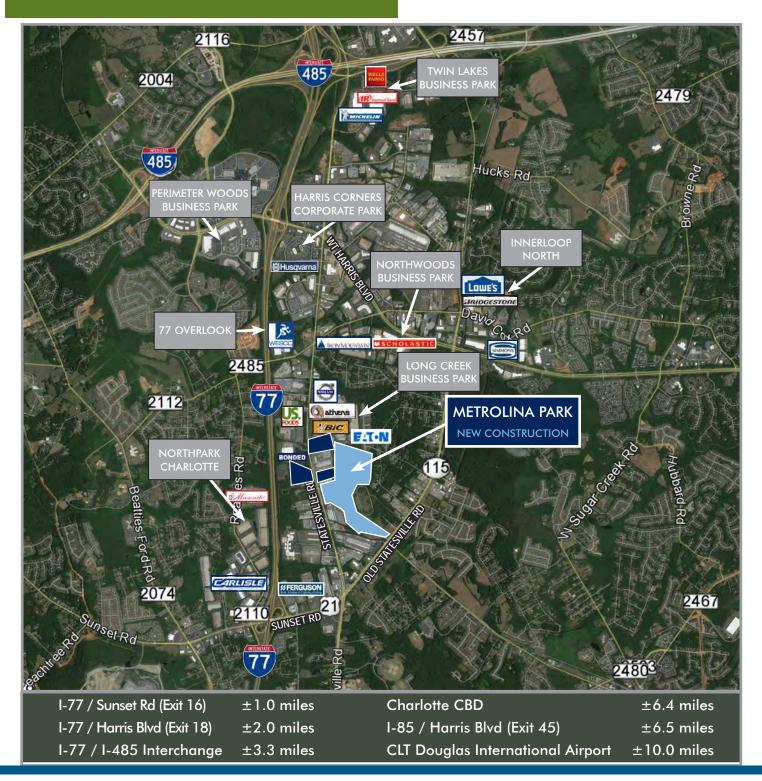

### **LOCATION AERIAL**

LOCATION:

±1 mile I-77 / Sunset Rd (Exit 16) ±2 miles I-77 / Harris Blvd (Exit 18) ±3.3 miles I-77 / I-485 Interchange

±6.4 miles Charlotte CBD

±6.5 miles I-85 / Harris Blvd (Exit 45)

±10 miles CLT Airport