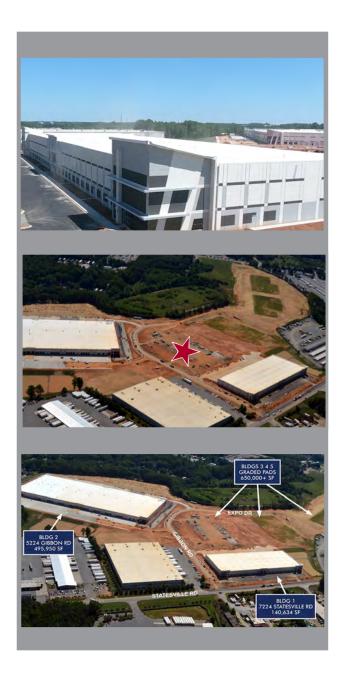

PRE-LEASE | ±135,105 SF | BUILDING 3 5321 GIBBON RD | CHARLOTTE, NC 28269

### **FEATURES**

- $\pm 135,105$  SF, with build-to-suit office, available for pre-lease
- Pad ready, permitted and ready to begin construction
- Located within the new, master-planned, ±95-acre distribution park, one mile from I-77 / Sunset Road (Exit 16)
- 22 (expandable to 32) dock high doors / 2 drive-in doors
- 30' minimum clear height
- ESFR sprinkler system
- Excellent location just north of the Charlotte CBD, in close proximity to I-77, I-485, I-85 and Charlotte Douglas International Airport

### SITE PLAN & SPECS

5321 Gibbon Road (Bldg 3) Charlotte, NC 28269 LOCATION:

COUNTY: Mecklenburg ±135,105 TOTAL SF: **AVAILABLE SF:** ±135,105 Build-to-suit **OFFICE SF:** 

**ZONING:** 1-1 **CLEAR HEIGHT:** 30'

LOADING DOORS: 22 (expandable to 32) dock high

2 drive-in

CAR PARKING: 172 (includes handicapped)

FIRE PROTECTION: **ESFR** 

LIGHTING: Build-to-suit

FIRE PROTECTION: **ESFR** 

**CONSTRUCTION:** 

WALLS: Tilt concrete

FLOORS: 6" concrete slab / 4,000 psi STRUCTURE: Class A joist / girder system

ROOF: TPO membrane system

COLUMN SPACING: 45' x 52'6" with 60' speed

**UTILITIES:** 

WATER / SEWER: CMUD

POWER: Duke Energy

GAS: Piedmont Natural Gas