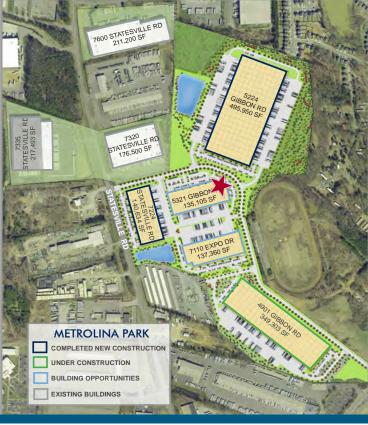

### **LOCATION AERIAL**

LOCATION:

±1 mile I-77 / Sunset Rd (Exit 16) ±2 miles I-77 / Harris Blvd (Exit 18) ±3.3 miles I-77 / I-485 Interchange

±6.4 miles Charlotte CBD

±6.5 miles I-85 / Harris Blvd (Exit 45)

±10 miles CLT Airport