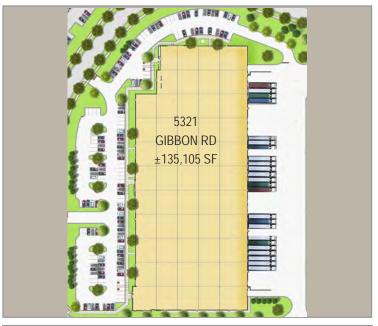

### SITE PLAN & SPECS

5321 Gibbon Road (Bldg 3) Charlotte, NC 28269 LOCATION:

COUNTY: Mecklenburg ±135,105 TOTAL SF: **AVAILABLE SF:** ±135,105 Build-to-suit **OFFICE SF:** 

**ZONING:** 1-1 **CLEAR HEIGHT:** 30'

LOADING DOORS: 22 (expandable to 32) dock high

2 drive-in

CAR PARKING: 172 (includes handicapped)

FIRE PROTECTION: **ESFR** 

LIGHTING: Build-to-suit

FIRE PROTECTION: **ESFR** 

**CONSTRUCTION:** 

WALLS: Tilt concrete

FLOORS: 6" concrete slab / 4,000 psi STRUCTURE: Class A joist / girder system

ROOF: TPO membrane system

COLUMN SPACING: 45' x 52'6" with 60' speed

**UTILITIES:** 

WATER / SEWER: CMUD

POWER: Duke Energy

GAS: Piedmont Natural Gas

LOCATION:

±1 mile I-77 / Sunset Rd (Exit 16) ±2 miles I-77 / Harris Blvd (Exit 18) ±3.3 miles I-77 / I-485 Interchange

±6.4 miles Charlotte CBD

±6.5 miles I-85 / Harris Blvd (Exit 45)

±10 miles CLT Airport