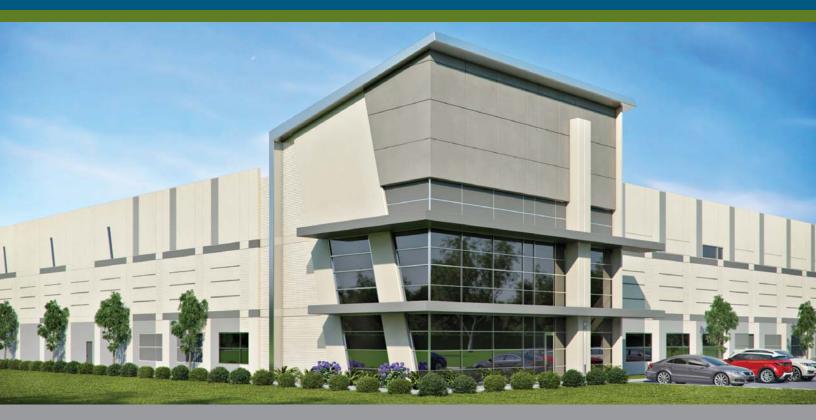

±135,105 SF | BUILDING 3 5321 GIBBON RD | CHARLOTTE, NC 28269

## **FEATURES**

- $\pm 135,105$  SF building available 2Q 2018
- Build-to-suit office
- Located within the new, master-planned, ±95-acre distribution park, one mile from I-77 / Sunset Road (Exit 16)
- 22 (expandable to 32) dock high doors / 2 drive-in doors
- 30' minimum clear height
- ESFR sprinkler system
- Excellent location just north of the Charlotte CBD, in close proximity to I-77, I-485, I-85 and Charlotte Douglas International Airport

BEACON PARTNERS

5321 GIBBON RD | CHARLOTTE, NC