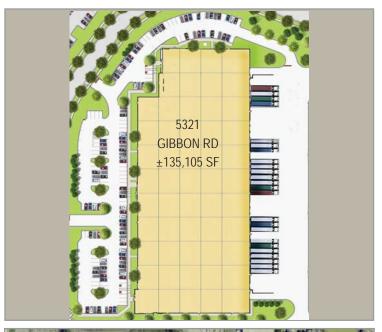

#### SITE PLAN & SPECS

5321 Gibbon Road (Bldg 3) Charlotte, NC 28269 LOCATION:

COUNTY: Mecklenburg TOTAL SF: ±135,105 **AVAILABLE SF:** ±135,105 Build-to-suit **OFFICE SF:** 

**ZONING:** 1-1 **CLEAR HEIGHT:** 30'

## **BUILDING PLAN**

FOR MORE INFORMATION, CONTACT:

TIM ROBERTSON
704.926.1405 (d) 704.654.9880 (m)
tim.robertson@beacondevelopment.com
500 East Morehead Street | Suite 200 | Charlotte, NC 28202
www.beacondevelopment.com

5321 GIBBON RD | CHARLOTTE, NC