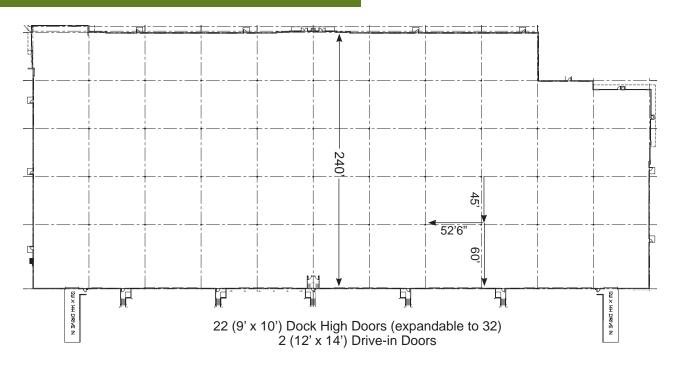

LOADING DOORS: 22 (expandable to 32) dock high

2 drive-in

CAR PARKING: 172 (includes handicapped)

FIRE PROTECTION: ESFR

LIGHTING: Build-to-suit

FIRE PROTECTION: **ESFR** 

**CONSTRUCTION:** 

WALLS: Tilt concrete

FLOORS: 6" concrete slab / 4,000 psi STRUCTURE: Class A joist / girder system

ROOF: TPO membrane system

COLUMN SPACING: 45' x 52'6" with 60' speed

**UTILITIES:** 

WATER / SEWER: CMUD

POWER: Duke Energy

GAS: Piedmont Natural Gas

## **BUILDING PLAN**

FOR MORE INFORMATION, CONTACT:

TIM ROBERTSON
704.926.1405 (d) 704.654.9880 (m)
tim.robertson@beacondevelopment.com
500 East Morehead Street | Suite 200 | Charlotte, NC 28202
www.beacondevelopment.com

5321 GIBBON RD | CHARLOTTE, NC