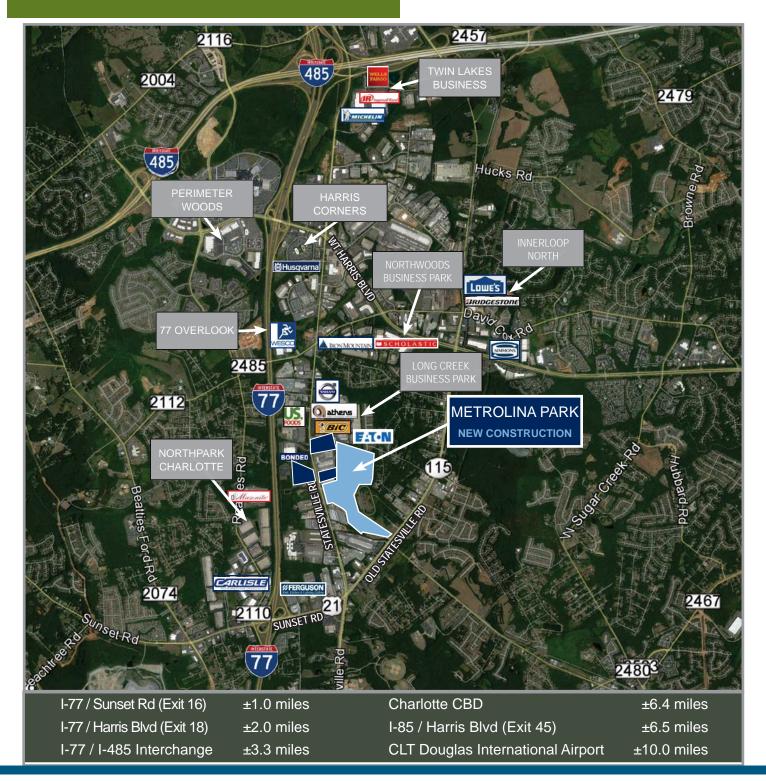

LOCATION:

±1 mile I-77 / Sunset Rd (Exit 16) ±2 miles I-77 / Harris Blvd (Exit 18) ±3.3 miles I-77 / I-485 Interchange

±6.4 miles Charlotte CBD

±6.5 miles I-85 / Harris Blvd (Exit 45)

±10 miles CLT Airport

### LOCATION AERIAL

FOR MORE INFORMATION, CONTACT:

TIM ROBERTSON
704.926.1405 (d) 704.654.9880 (m)
tim.robertson@beacondevelopment.com
500 East Morehead Street | Suite 200 | Charlotte, NC 28202
www.beacondevelopment.com