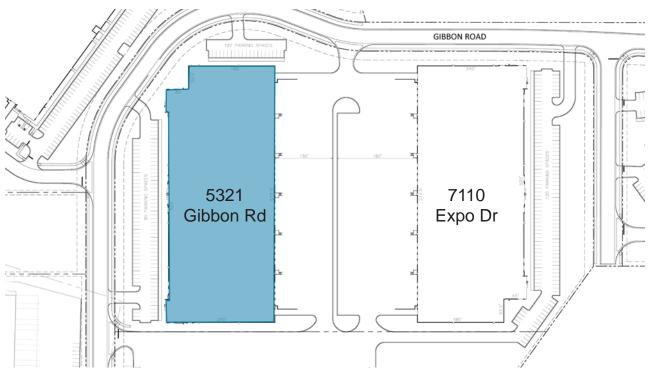

#### SITE PLAN & SPECS

5321 Gibbon Road (Bldg 3) Charlotte, NC 28269 LOCATION:

COUNTY: Mecklenburg TOTAL SF: ±135,105 **AVAILABLE SF:** ±135,105 Build-to-suit **OFFICE SF:** 

**ZONING:** 1-1 **CLEAR HEIGHT:** 30'

## **BUILDING PLAN**

FOR MORE INFORMATION, CONTACT:

TIM ROBERTSON
704.926.1405 (d) 704.654.9880 (m)
tim.robertson@beacondevelopment.com
500 East Morehead Street | Suite 200 | Charlotte, NC 28202
www.beacondevelopment.com

5321 GIBBON RD | CHARLOTTE, NC