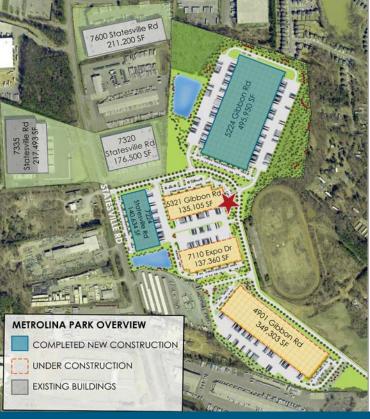

LOCATION:

±1 mile I-77 / Sunset Rd (Exit 16) ±2 miles I-77 / Harris Blvd (Exit 18) ±3.3 miles I-77 / I-485 Interchange

±6.4 miles Charlotte CBD

±6.5 miles I-85 / Harris Blvd (Exit 45)

±10 miles CLT Airport

### LOCATION AERIAL

FOR MORE INFORMATION, CONTACT:

TIM ROBERTSON
704.926.1405 (d) 704.654.9880 (m)
tim.robertson@beacondevelopment.com
500 East Morehead Street | Suite 200 | Charlotte, NC 28202
www.beacondevelopment.com