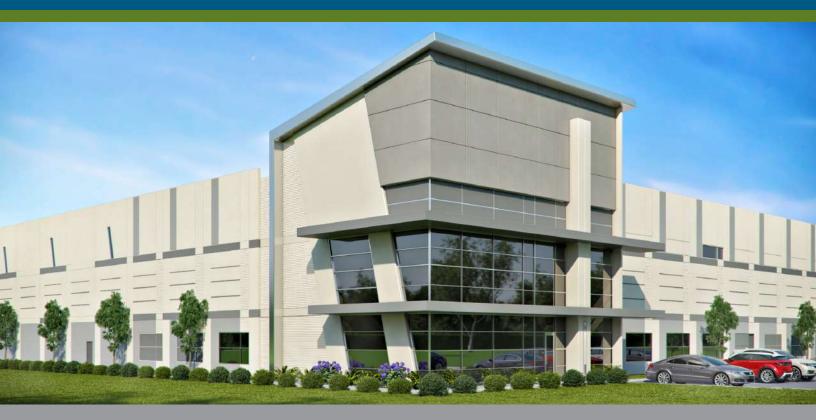

±135,105 SF | BUILDING 3 5321 GIBBON RD | CHARLOTTE, NC 28269

## **FEATURES**

- $\pm 135,105$  SF building available 2Q 2018
- Build-to-suit office
- Located within the new, master-planned, ±95-acre distribution park, one mile from I-77 / Sunset Road (Exit 16)
- 22 (expandable to 32) dock high doors / 2 drive-in doors
- 30' minimum clear height
- ESFR sprinkler system
- Excellent location just north of the Charlotte CBD, in close proximity to I-77, I-485, I-85 and Charlotte Douglas International Airport

Developed by Beacon Partners, the largest single-entity owner of industrial space in Charlotte, providing maximum flexibility and service to customers

FOR MORE INFORMATION, CONTACT:

TIM ROBERTSON
704.926.1405 (d) 704.654.9880 (m)
tim.robertson@beacondevelopment.com
500 East Morehead Street | Suite 200 | Charlotte, NC 28202
www.beacondevelopment.com