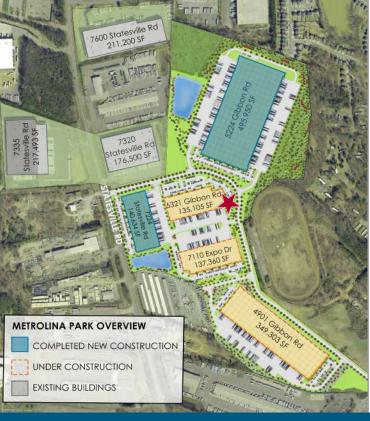

### LOCATION AERIAL

FOR MORE INFORMATION, CONTACT:

TIM ROBERTSON
704.926.1405 (d) 704.654.9880 (m)
tim.robertson@beacondevelopment.com
500 East Morehead Street | Suite 200 | Charlotte, NC 28202
www.beacondevelopment.com

LOCATION:

±1 mile I-77 / Sunset Rd (Exit 16) ±2 miles I-77 / Harris Blvd (Exit 18) ±3.3 miles I-77 / I-485 Interchange

±6.4 miles Charlotte CBD

±6.5 miles I-85 / Harris Blvd (Exit 45)

±10 miles CLT Airport