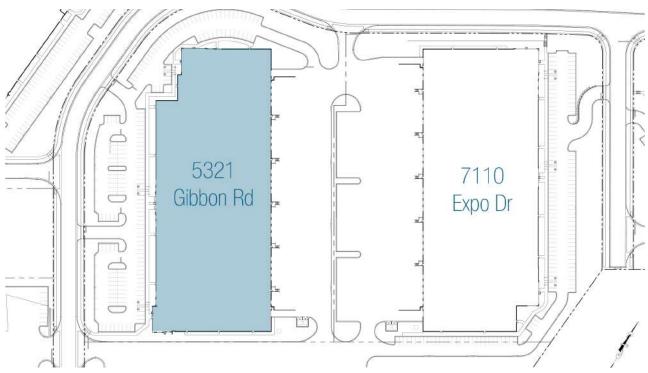

±135,105 SF | BUILDING 3 5321 GIBBON RD | CHARLOTTE, NC 28269

5321 GIBBON RD | CHARLOTTE, NC