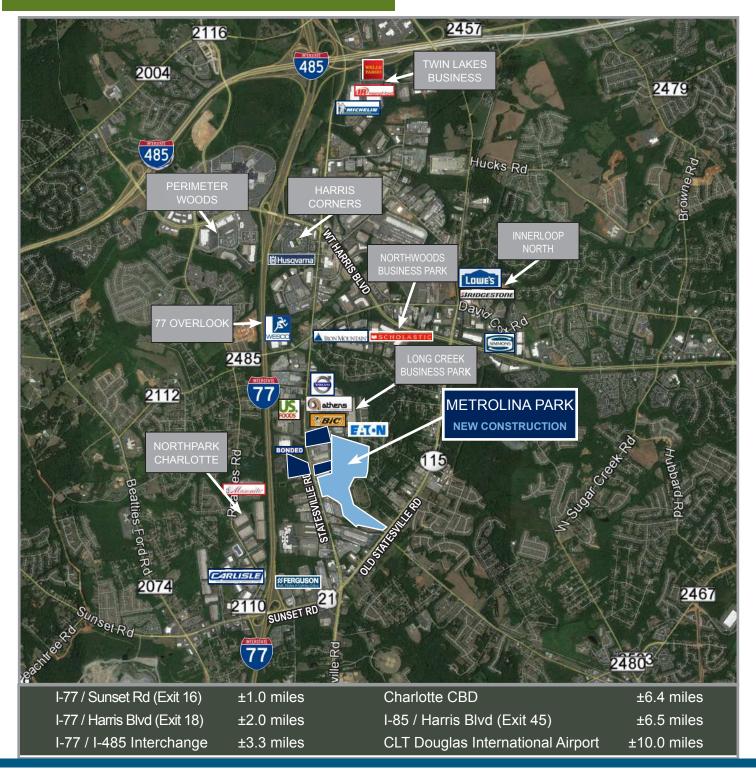

LOCATION:

±1 mile I-77 / Sunset Rd (Exit 16) ±2 miles I-77 / Harris Blvd (Exit 18) ±3.3 miles I-77 / I-485 Interchange

±6.4 miles Charlotte CBD

±6.5 miles I-85 / Harris Blvd (Exit 45)

±10 miles CLT Airport

### LOCATION AERIAL

FOR MORE INFORMATION, CONTACT:

TIM ROBERTSON
704.926.1405 (d) 704.654.9880 (m)
tim.robertson@beacondevelopment.com
500 East Morehead Street | Suite 200 | Charlotte, NC 28202
www.beacondevelopment.com