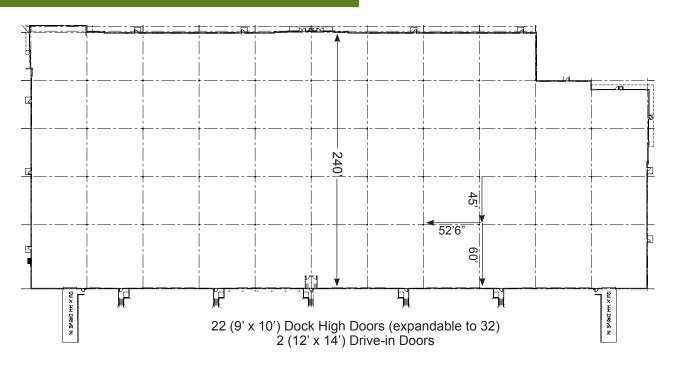

## **FEATURES**

- $\pm 135,105$  SF building available 2Q 2018
- Build-to-suit office
- Located within the new, master-planned, ±95-acre distribution park, one mile from I-77 / Sunset Road (Exit 16)
- 22 (expandable to 32) dock high doors / 2 drive-in doors
- 30' minimum clear height
- ESFR sprinkler system
- Excellent location just north of the Charlotte CBD, in close proximity to I-77, I-485, I-85 and Charlotte Douglas International Airport

LOADING DOORS: 22 (expandable to 32) dock high

2 drive-in

CAR PARKING: 172 (includes handicapped)

FIRE PROTECTION: **ESFR** 

LIGHTING: Build-to-suit

FIRE PROTECTION: **ESFR** 

**CONSTRUCTION:** 

WALLS: Tilt concrete

FLOORS: 6" concrete slab / 4,000 psi STRUCTURE: Class A joist / girder system

ROOF: TPO membrane system

COLUMN SPACING: 45' x 52'6" with 60' speed

**UTILITIES:** 

WATER / SEWER: CMUD

POWER: Duke Energy

GAS: Piedmont Natural Gas

## **BUILDING PLAN**

FOR MORE INFORMATION, CONTACT:

TIM ROBERTSON
704.926.1405 (d) 704.654.9880 (m)
tim.robertson@beacondevelopment.com
500 East Morehead Street | Suite 200 | Charlotte, NC 28202
www.beacondevelopment.com