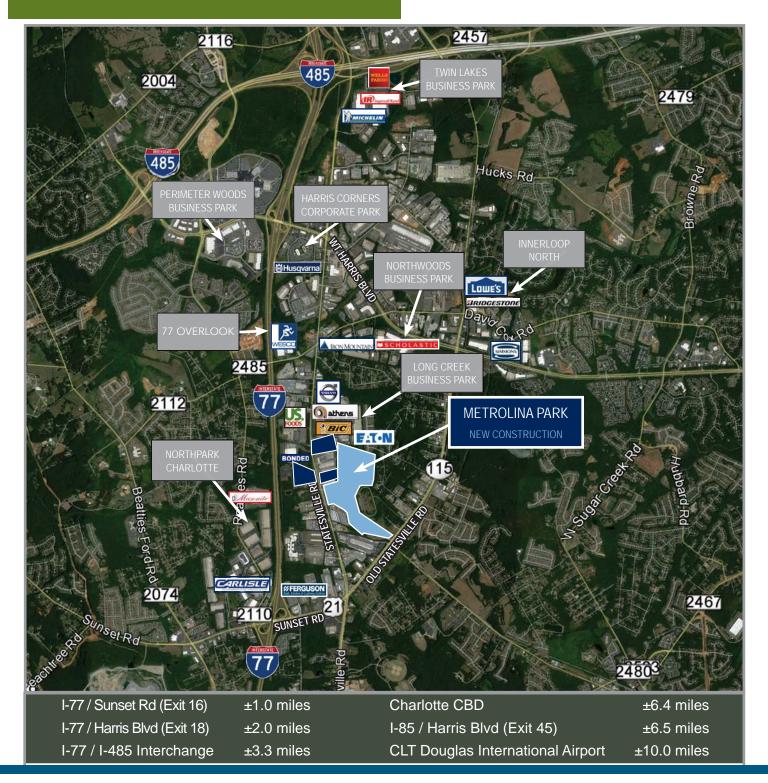

POWER: Duke Energy

GAS: Piedmont Natural Gas

LOCATION:

±1 mile I-77 / Sunset Rd (Exit 16) ±2 miles I-77 / Harris Blvd (Exit 18) ±3.3 miles I-77 / I-485 Interchange

±6.4 miles Charlotte CBD

±6.5 miles I-85 / Harris Blvd (Exit 45)

±10 miles CLT Airport

FOR MORE INFORMATION, CONTACT:

**TIM ROBERTSON** 704.926.1405 (d) 704.654.9880 (m) tim.robertson@beacondevelopment.com