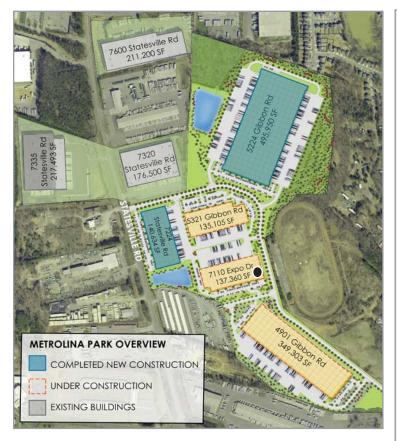

# **METROLINA PARK**

7110 EXPO DRIVE | CHARLOTTE, NC

#### SITE PLAN & SPECS

7110 Expo Drive (Bldg 4) Charlotte, NC 28269 LOCATION:

COUNTY: Mecklenburg **TOTAL SF:** ±137,360 **AVAILABLE SF:** ±73,849 OFFICE SF: Build-to-suit

**ZONING:** I-1 30' **CLEAR HEIGHT:** 

LOADING DOORS: 13 (expandable to 18) dock high

1 drive-in

CAR PARKING: 139 (includes handicapped) 35 (185' concrete truck court) TRAILER PARKING:

FIRE PROTECTION: **ESFR** 

LIGHTING: Build-to-suit

FIRE PROTECTION: **FSFR** 

CONSTRUCTION:

WALLS: Tilt concrete

FLOORS: 6" concrete slab / 4,000 psi STRUCTURE: Class A joist / girder system ROOF: TPO membrane system

COLUMN SPACING: 45' x 52'6" with 60' speed bay

UTILITIES:

WATER / SEWER: CMUD

POWER: Duke Energy

GAS: Piedmont Natural Gas

LOCATION:

±1 mile I-77 / Sunset Rd (Exit 16) ±2 miles I-77 / Harris Blvd (Exit 18) ±3.3 miles I-77 / I-485 Interchange

±6.4 miles Charlotte CBD

±6.5 miles I-85 / Harris Blvd (Exit 45)

±10 miles CLT Airport

FOR MORE INFORMATION, CONTACT:

**TIM ROBERTSON** 704.926.1405 (d) 704.654.9880 (m) tim.robertson@beacondevelopment.com