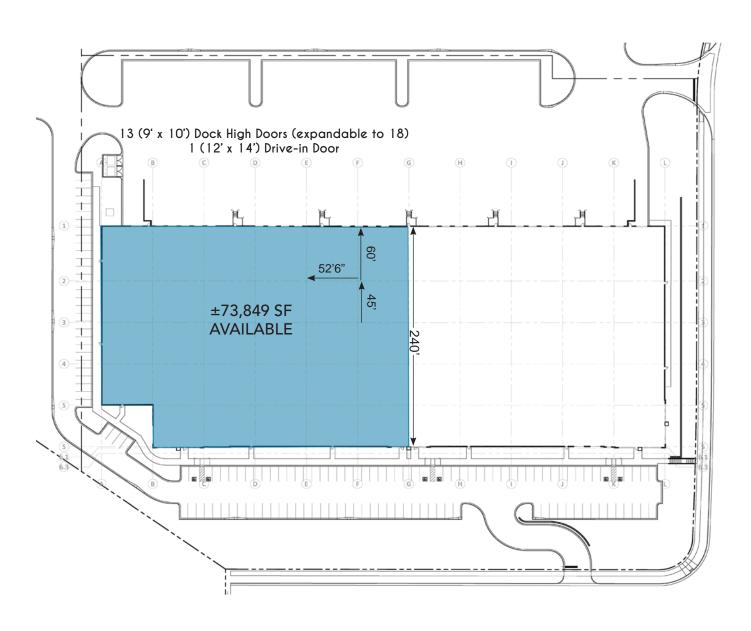

#### SITE PLAN & SPECS

7110 Expo Drive (Bldg 4) Charlotte, NC 28269 LOCATION:

COUNTY: Mecklenburg **TOTAL SF:** ±137,360 **AVAILABLE SF:** ±73,849 OFFICE SF: Build-to-suit

**ZONING:** I-1 30' **CLEAR HEIGHT:** 

LOADING DOORS: 13 (expandable to 18) dock high

1 drive-in

CAR PARKING: 139 (includes handicapped) 35 (185' concrete truck court) TRAILER PARKING:

FIRE PROTECTION: **ESFR** 

LIGHTING: Build-to-suit

FIRE PROTECTION: **FSFR** 

CONSTRUCTION:

WALLS: Tilt concrete

FLOORS: 6" concrete slab / 4,000 psi STRUCTURE: Class A joist / girder system ROOF: TPO membrane system

COLUMN SPACING: 45' x 52'6" with 60' speed bay

UTILITIES:

WATER / SEWER: CMUD