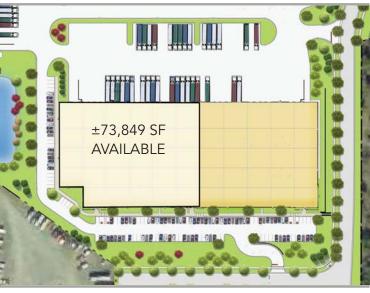

## METROLINA PARK 7110 EXPO DRIVE | CHARLOTTE, NC

### **BUILDING PLAN**

TIM ROBERTSON
704.926.1405 (d) 704.654.9880 (m)
tim.robertson@beacondevelopment.com
500 East Morehead Street | Suite 200 | Charlotte, NC 28202
www.beacondevelopment.com