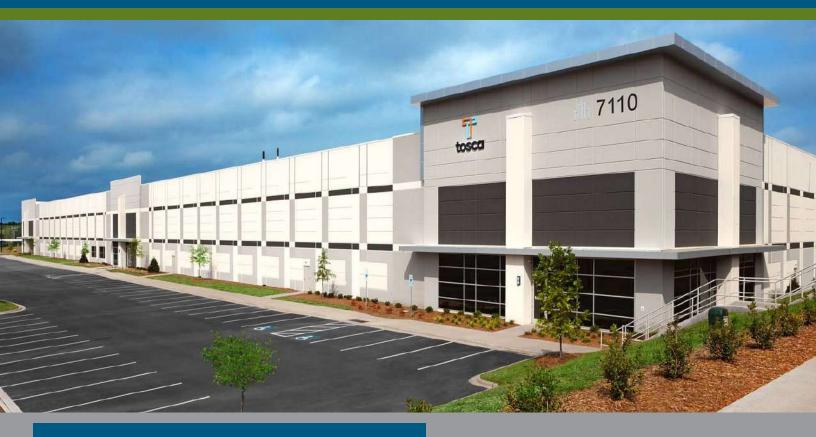

±37,972 SF | BUILDING 4 7110 EXPO DRIVE | CHARLOTTE, NC 28269

#### **FEATURES**

- ±37,972 SF available
- ±3,017 SF office
- Located within the new, master-planned, ±95-acre distribution park, one mile from I-77 / Sunset Road (Exit 16)
- 8 (expandable to 10) dock high doors
- 30' minimum clear height
- 185' concrete truck court
- ESFR sprinkler system
- Excellent location just north of the Charlotte CBD, in close proximity to I-77, I-485, I-85 and Charlotte Douglas International Airport

7110 EXPO DRIVE | CHARLOTTE, NC