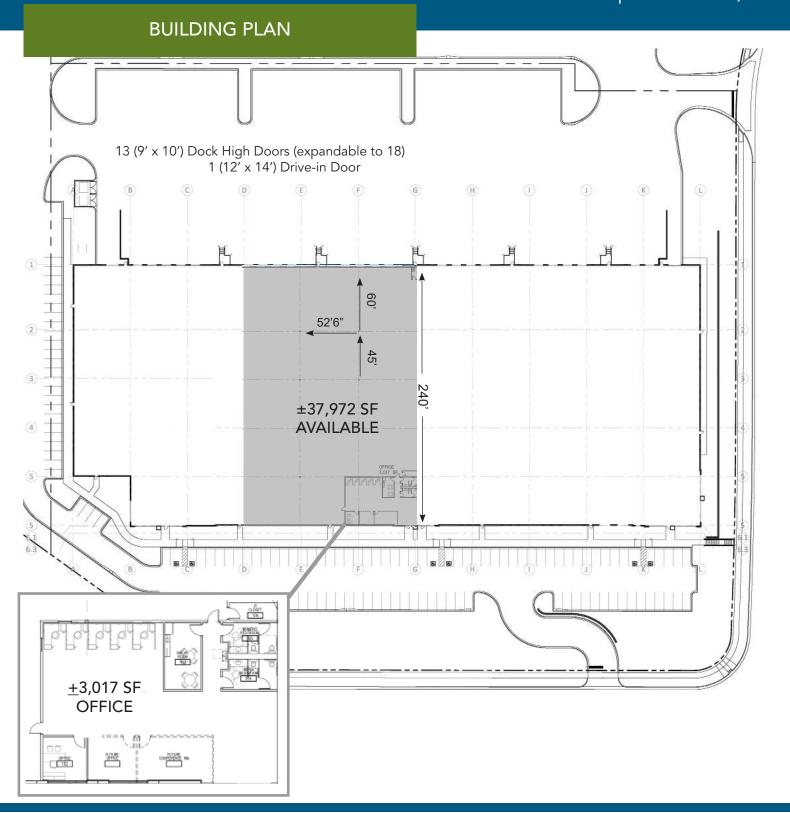

#### **FEATURES**

- ±37,972 SF available
- ±3,017 SF office
- Located within the new, master-planned, ±95-acre distribution park, one mile from I-77 / Sunset Road (Exit 16)
- 8 (expandable to 10) dock high doors
- 30' minimum clear height
- 185' concrete truck court
- ESFR sprinkler system
- Excellent location just north of the Charlotte CBD, in close proximity to I-77, I-485, I-85 and Charlotte Douglas International Airport

#### SITE PLAN & SPECS

LOCATION: 7110 Expo Drive (Bldg 4)

Charlotte, NC 28269

COUNTY: Mecklenburg
TOTAL SF: ±137,360

AVAILABLE SF: ±37,972

OFFICE SF: ±3,017

ZONING: I-1 CLEAR HEIGHT: 30'

LOADING DOORS: 8 (expandable to 10) DH doors

CAR PARKING: 1 per 1,000 SF TRAILER PARKING: 185' truck court

FIRE PROTECTION: ESFR LIGHTING: LED

**CONSTRUCTION:** 

WALLS: Tilt concrete

FLOORS: 6" concrete slab / 4,000 psi STRUCTURE: Class A joist / girder system

ROOF: TPO membrane system

COLUMN SPACING: 45' x 52'6" with 60' speed bay

UTILITIES:

WATER / SEWER: CMUD

POWER: Duke Energy

GAS: Piedmont Natural Gas

LOCATION:

±1 mile I-77 / Sunset Rd (Exit 16) ±2 miles I-77 / Harris Blvd (Exit 18)