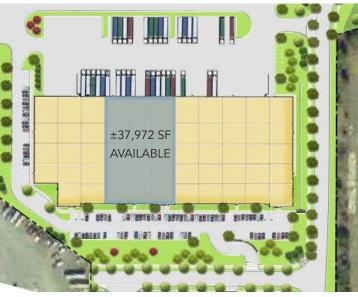

#### **FEATURES**

- ±37,972 SF available
- ±3,017 SF office
- Located within the new, master-planned, ±95-acre distribution park, one mile from I-77 / Sunset Road (Exit 16)
- 8 (expandable to 10) dock high doors
- 30' minimum clear height
- 185' concrete truck court
- ESFR sprinkler system
- Excellent location just north of the Charlotte CBD, in close proximity to I-77, I-485, I-85 and Charlotte Douglas International Airport

#### SITE PLAN & SPECS

LOCATION: 7110 Expo Drive (Bldg 4)

Charlotte, NC 28269

COUNTY: Mecklenburg
TOTAL SF: ±137,360

AVAILABLE SF: ±37,972

OFFICE SF: ±3,017

ZONING: I-1 CLEAR HEIGHT: 30'

LOADING DOORS: 8 (expandable to 10) DH doors