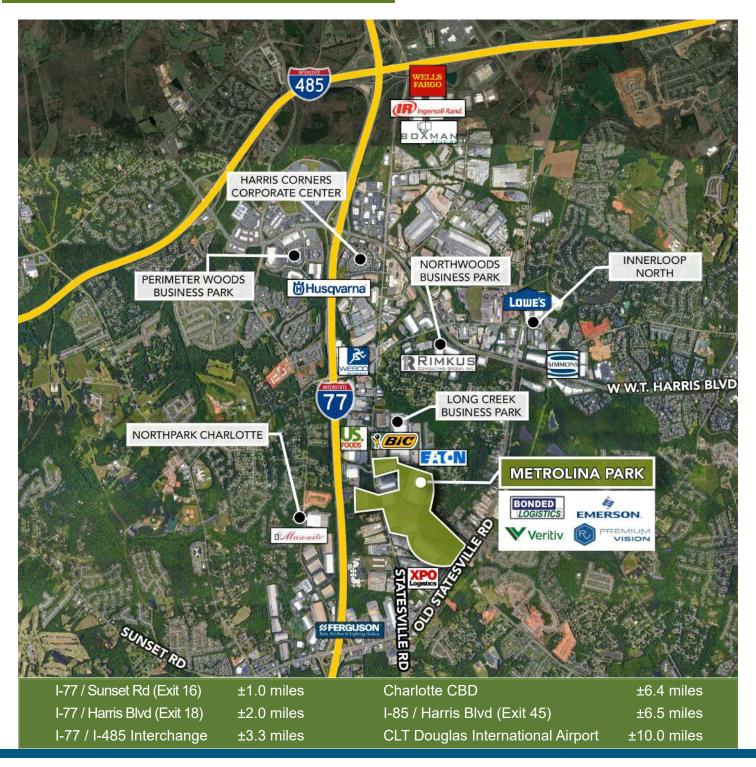

ROOF: TPO membrane system

COLUMN SPACING: 45' x 52'6" with 60' speed bay

UTILITIES:

WATER / SEWER: CMUD

POWER: Duke Energy

GAS: Piedmont Natural Gas

LOCATION:

±1 mile I-77 / Sunset Rd (Exit 16) ±2 miles I-77 / Harris Blvd (Exit 18)

±3.3 miles I-77 / I-485 Interchange

±6.4 miles Charlotte CBD

±6.5 miles I-85 / Harris Blvd (Exit 45)

FOR MORE INFORMATION, CONTACT:

TIM ROBERTSON 704.926.1405 (d) | 704.654.9880 (m) tim.robertson@beacondevelopment.com