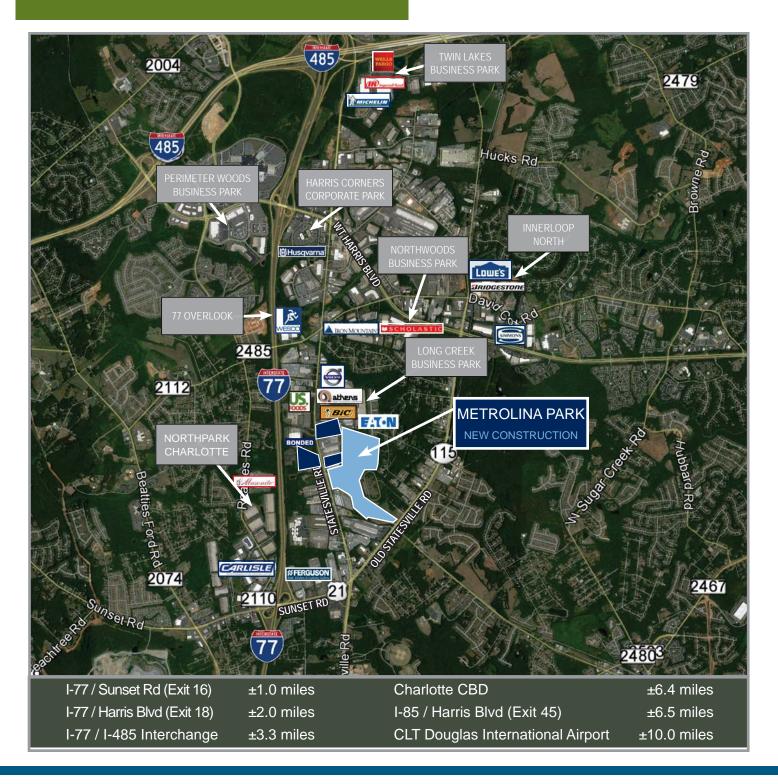

### LOCATION AERIAL

FOR MORE INFORMATION, CONTACT:

TIM ROBERTSON
704.926.1405 (d) 704.654.9880 (m)
tim.robertson@beacondevelopment.com
500 East Morehead Street | Suite 200 | Charlotte, NC 28202
www.beacondevelopment.com

ROOF: TPO membrane system

COLUMN SPACING: 45' x 52'6" / 60' speed bay

UTILITIES:

WATER: CMUD SEWER: CMUD

POWER: Duke Energy

GAS: Piedmont Natural Gas

LOCATION:

±1 mile I-77 / Sunset Rd (Exit 16) ±2 miles I-77 / Harris Blvd (Exit 18) ±3.3 miles I-77 / I-485 Interchange

±6.4 miles Charlotte CBD

±6.5 miles I-85 / Harris Blvd (Exit 45)

±10 miles Charlotte Douglas International

Airport (CLT)

FOR MORE INFORMATION, CONTACT:

**TIM ROBERTSON** 704.926.1405 (d) 704.654.9880 (m) tim.robertson@beacondevelopment.com