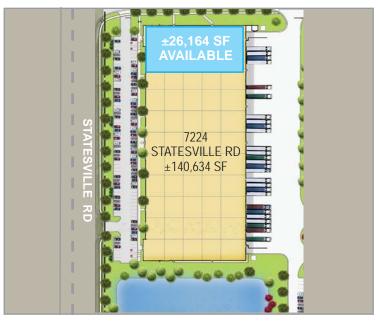

## 7224 STATESVILLE RD | CHARLOTTE, NC

#### SITE PLAN & SPECS

7224 Statesville Road (Bldg 1) Charlotte, NC 28269 LOCATION:

COUNTY: Mecklenburg **TOTAL SF:** ±140,634 **AVAILABLE SF:** ±26,164 OFFICE SF: Build-to-suit

**ZONING:** 1-1 CLEAR HEIGHT: 30'

LOADING DOORS: 4 (9' x 12') dock high doors

1 (12' x 14') drive-in door

LOADING: Rear load LIGHTING: Build-to-suit

FIRE PROTECTION: **ESFR** 

CONSTRUCTION:

WALLS: Tilt concrete

FLOORS: 6" concrete slab / 4,000 psi STRUCTURE: Class A joist / girder system

ROOF: TPO membrane system

COLUMN SPACING: 45' x 52'6" / 60' speed bay

UTILITIES:

WATER: CMUD SEWER: CMUD

POWER: Duke Energy

GAS: Piedmont Natural Gas

LOCATION:

±1 mile I-77 / Sunset Rd (Exit 16) ±2 miles I-77 / Harris Blvd (Exit 18) ±3.3 miles I-77 / I-485 Interchange

±6.4 miles Charlotte CBD

±6.5 miles I-85 / Harris Blvd (Exit 45)

±10 miles Charlotte Douglas International

Airport (CLT)

FOR MORE INFORMATION, CONTACT:

**TIM ROBERTSON** 704.926.1405 (d) 704.654.9880 (m) tim.robertson@beacondevelopment.com