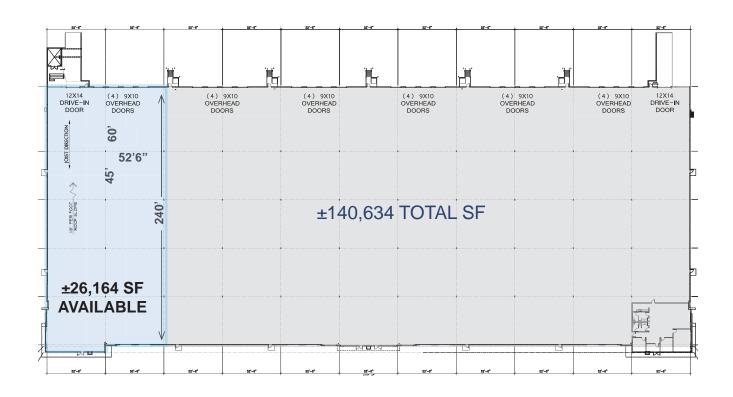

### **BUILDING PLAN**

#### SITE PLAN & SPECS

7224 Statesville Road (Bldg 1) Charlotte, NC 28269 LOCATION:

COUNTY: Mecklenburg **TOTAL SF:** ±140,634 **AVAILABLE SF:** ±26,164 OFFICE SF: Build-to-suit

**ZONING:** 1-1 CLEAR HEIGHT: 30'

LOADING DOORS: 4 (9' x 12') dock high doors

1 (12' x 14') drive-in door

LOADING: Rear load LIGHTING: Build-to-suit

FIRE PROTECTION: **ESFR** 

CONSTRUCTION:

WALLS: Tilt concrete

FLOORS: 6" concrete slab / 4,000 psi STRUCTURE: Class A joist / girder system

ROOF: TPO membrane system

COLUMN SPACING: 45' x 52'6" / 60' speed bay

UTILITIES:

WATER: CMUD SEWER: CMUD

POWER: Duke Energy

GAS: Piedmont Natural Gas

LOCATION:

±1 mile I-77 / Sunset Rd (Exit 16) ±2 miles I-77 / Harris Blvd (Exit 18) ±3.3 miles I-77 / I-485 Interchange