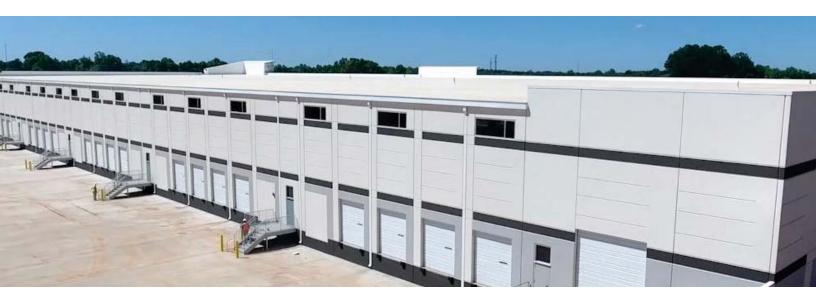

±26,164 SF FOR LEASE | BUILDING 1 7224 STATESVILLE RD | CHARLOTTE, NC 28269

### **FEATURES**

- ±26,164 SF available in this newly completed, Class A building at 7224 Statesville Rd (Building 1)
- Located within Metrolina Park, a new, master-planned, ±95-acre distribution park, one mile from I-77 / Sunset Road (Exit 16)
- Zoned I-1
- Build-to suit office
- Rear-load facility with four (9' x 12') dock high doors; one (12' x 14') drive-in door
- 30' clear height
- ESFR sprinkler system
- Excellent location just north of the Charlotte CBD, in close proximity to I-77, I-485, I-85 and Charlotte Douglas International Airport