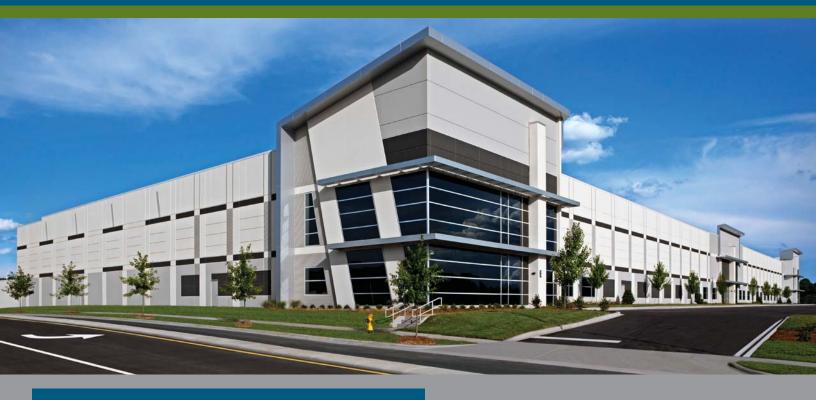

±26,164 SF FOR LEASE | BUILDING 1 7224 STATESVILLE RD | CHARLOTTE, NC 28269

### **FEATURES**

- ±26,164 SF available in this newly completed, Class A building at 7224 Statesville Rd (Building 1)
- Located within Metrolina Park, a new, master-planned, ±95-acre distribution park, one mile from I-77 / Sunset Road (Exit 16)
- Zoned I-1
- Build-to suit office
- Rear-load facility with four (9' x 12') dock high doors; one (12' x 14') drive-in door
- 30' clear height
- ESFR sprinkler system
- Excellent location just north of the Charlotte CBD, in close proximity to I-77, I-485, I-85 and Charlotte Douglas International Airport

Developed by Beacon Partners, the largest single-entity owner of industrial space in Charlotte, providing maximum flexibility and service to customers

FOR MORE INFORMATION, CONTACT:

TIM ROBERTSON
704.926.1405 (d) 704.654.9880 (m)
tim.robertson@beacondevelopment.com
500 East Morehead Street | Suite 200 | Charlotte, NC 28202
www.beacondevelopment.com