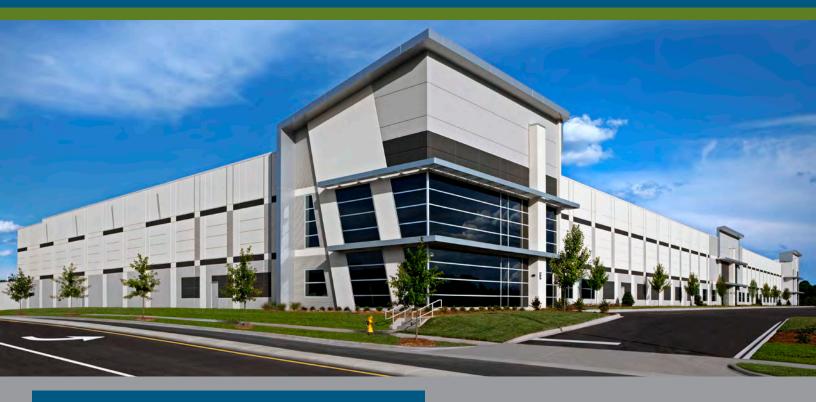

### METROLINA PARK ±26,164 SF FOR LEASE | BUILDING 1 7224 STATESVILLE RD | CHARLOTTE, NC 28269

### FEATURES

- ±26,164 SF available in this newly completed, Class A building at 7224 Statesville Rd (Building 1)
- Located within Metrolina Park, a new, master-planned, ±95-acre distribution park, one mile from I-77 / Sunset Road (Exit 16)
- Zoned I-1
- Build-to suit office
- Rear-load facility with four (9' x 12') dock high doors and one (12' x 14') drive-in door
- 30' clear height
- ESFR sprinkler system
- Excellent location just north of the Charlotte CBD, in close proximity to I-77, I-485, I-85 and Charlotte Douglas International Airport