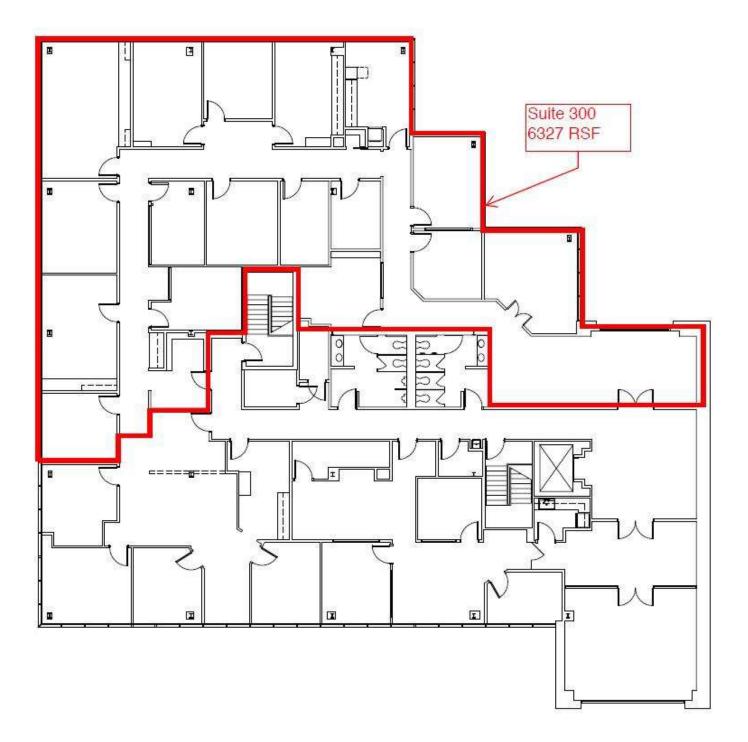

SUITE 300: 6,327 SF

FOR MORE INFORMATION, CONTACT: KRISTY VENNING 704.926.1409 (d) <u>kristy@beacondevelopment.com</u> 500 E Morehead St | Suite 200 | Charlotte, NC 28202 | <u>beacondevelopment.com</u>