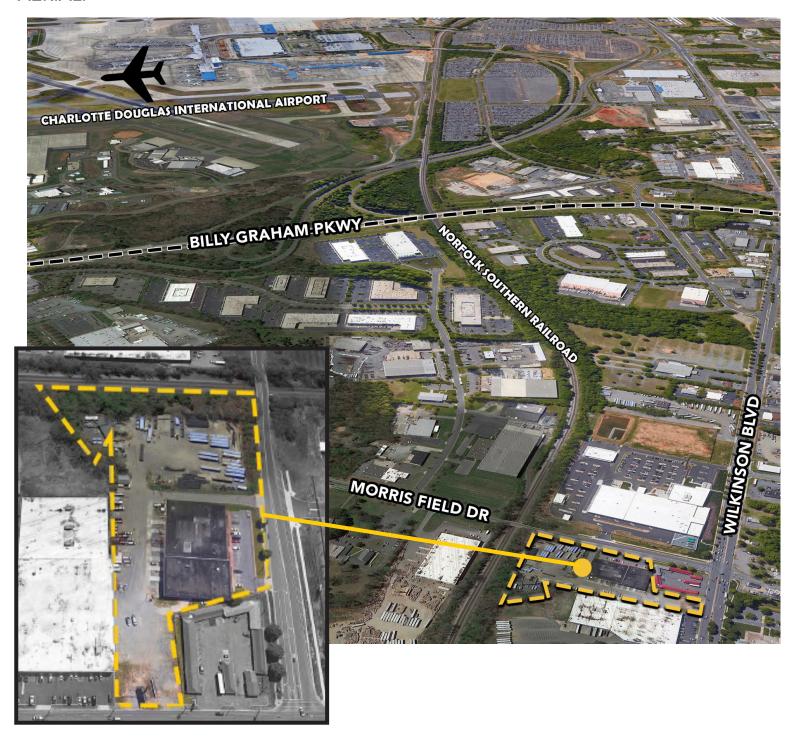

#### **AERIAL:**

FOR MORE INFORMATION, CONTACT:

**JACK RIAZZI** 

704.926.1412 | jack@beacondevelopment.com

500 East Morehead Street | Suite 200 | Charlotte, NC 28202 www.beacondevelopment.com