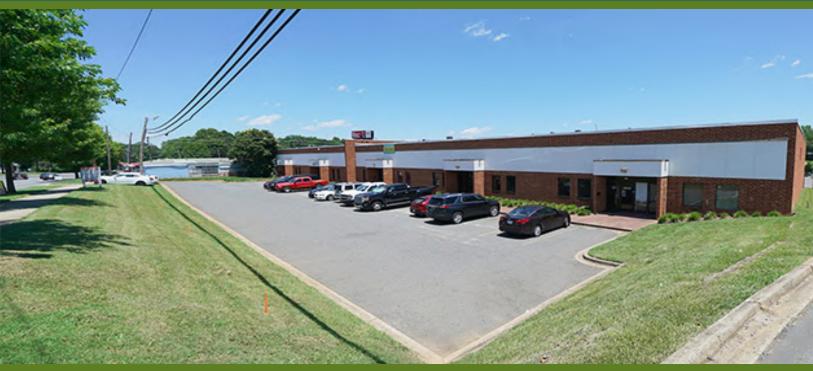

## AIRPORT WEST SUBMARKET | ±3,163 - 6,425 SF WAREHOUSE | FOR LEASE

MORRIS FIELD DRIVE | CHARLOTTE, NC 28208

#### **FEATURES:**

- Make ready complete
- ±3,163 6,425 total SF available
- <u>+</u>738 1,967 SF of office space
- One (1) 10 x 10 Dock High Door, One (1) 10 x 10 Drive-In Door
- Ideal Central Charlotte location:
  - ±1.5 miles to I-85
  - ±2.5 miles to CLT Airport
  - ±2.5 miles to I-77
  - ±3.5 miles to I-485
- Beacon owns, leases and manages 9.5 million square feet of property