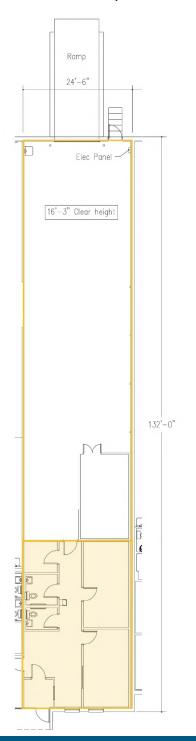

±3,163 - 6,425 SF WAREHOUSE | FOR LEASE

MORRIS FIELD DRIVE | CHARLOTTE, NC 28208



#### **FEATURES:**

- Make ready complete
- ±3,163 6,425 total SF available
- <u>+</u>738 1,967 SF of office space
- One (1) 10 x 10 Dock High Door, One (1) 10 x 10 Drive-In Door
- Ideal Central Charlotte location:
  - ±1.5 miles to I-85
  - ±2.5 miles to CLT Airport
  - ±2.5 miles to I-77
  - ±3.5 miles to I-485
- Beacon owns, leases and manages 9.5 million square feet of property



FOR MORE INFORMATION, CONTACT:

**JACK RIAZZI** 

704.926.1412 | jack@beacondevelopment.com

500 East Morehead Street | Suite 200 | Charlotte, NC 28202 www.beacondevelopment.com



# AIRPORT WEST SUBMARKET | ±3,163 - 6,425 SF WAREHOUSE | FOR LEASE

MORRIS FIELD DRIVE | CHARLOTTE, NC 28208

## 3925 Morris Field Dr, Suite B:



## 3927 Morris Field Dr, Suite A:



FOR MORE INFORMATION, CONTACT:

**JACK RIAZZI** 

704.926.1412 | jack@beacondevelopment.com

500 East Morehead Street | Suite 200 | Charlotte, NC 28202 www.beacondevelopment.com



# AIRPORT WEST SUBMARKET | ±3,163 - 6,425 SF WAREHOUSE | FOR LEASE

MORRIS FIELD DRIVE | CHARLOTTE, NC 28208

#### **AERIAL:**



FOR MORE INFORMATION, CONTACT:

**JACK RIAZZI** 

704.926.1412 | jack@beacondevelopment.com

500 East Morehead Street | Suite 200 | Charlotte, NC 28202 www.beacondevelopment.com