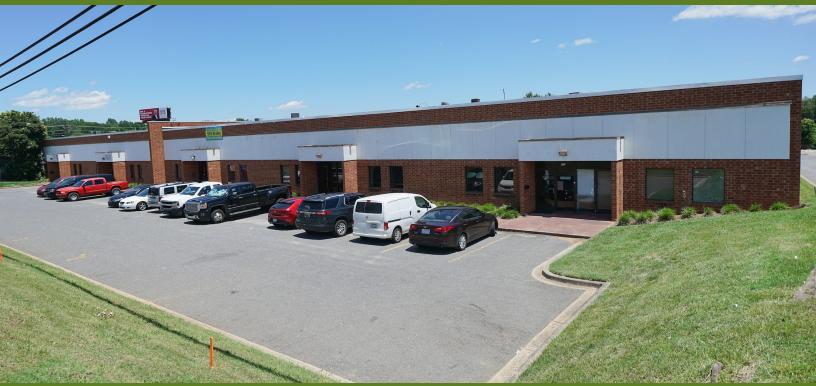

## ±6,523 SF WAREHOUSE AVAILABLE | NORTHWEST CHARLOTTE

3925 MORRIS FIELD DRIVE | SUITE AB | CHARLOTTE, NC 28208

## FEATURES:

- ±6,523 total SF
- <u>+</u>2,330 SF of office space
- Two (2) 10 x 10 Drive-In Doors
- Ideal Central Charlotte location:
  - ±2.0 miles to I-85
  - ±3.0 miles to I-77
  - ±3.5 miles to Charlotte CBD
  - ±3.5 miles to CLT Airport
  - ±5.0 miles to I-485
- Beacon owns, leases and manages 9.5 million square feet of property.