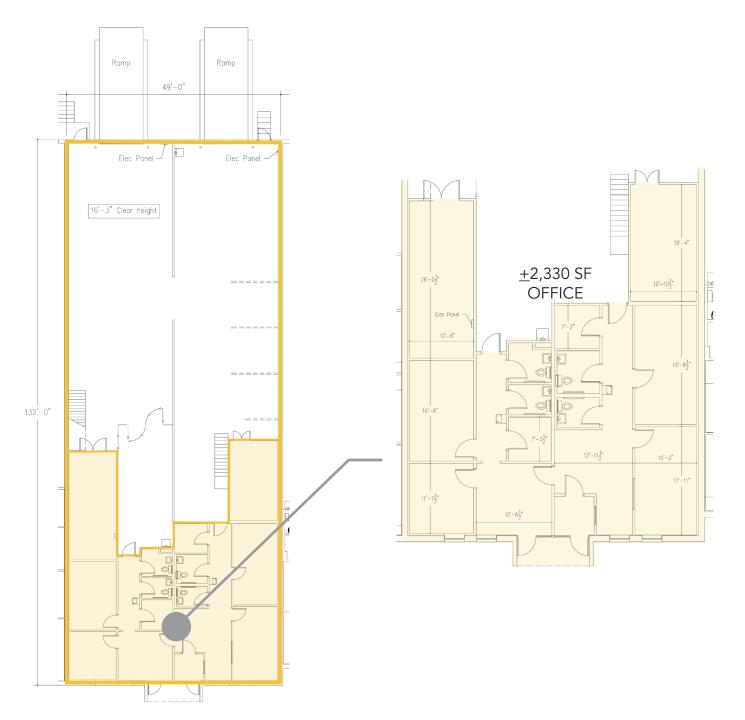

### FLOOR PLAN:

FOR MORE INFORMATION, CONTACT: JACK RIAZZI 704.926.1412 (d) | jack@beacondevelopment.com 500 East Morehead Street | Suite 200 | Charlotte, NC 28202 www.beacondevelopment.com

All information regarding the property was obtained from sources deemed reliable but no warranty or representation is made of the accuracy thereof, and the property is subject to prior sale, lease or withdrawal.

## FEATURES:

- ±6,523 total SF
- <u>+</u>2,330 SF of office space
- Two (2) 10 x 10 Drive-In Doors
- Ideal Central Charlotte location:
  - ±2.0 miles to I-85
  - ±3.0 miles to I-77
  - ±3.5 miles to Charlotte CBD
  - ±3.5 miles to CLT Airport
  - ±5.0 miles to I-485
- Beacon owns, leases and manages 9.5 million square feet of property.