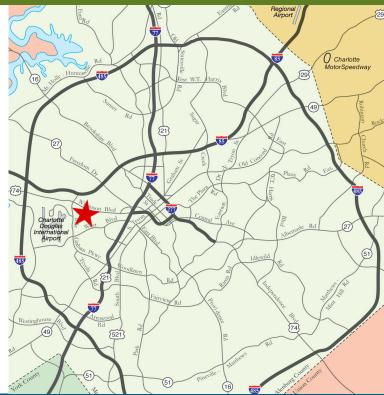

## FEATURES:

- ±6,523 total SF
- <u>+</u>2,330 SF of office space
- Two (2) 10 x 10 Drive-In Doors
- Ideal Central Charlotte location:
  - ±2.0 miles to I-85
  - ±3.0 miles to I-77
  - ±3.5 miles to Charlotte CBD
  - ±3.5 miles to CLT Airport
  - ±5.0 miles to I-485
- Beacon owns, leases and manages 9.5 million square feet of property.