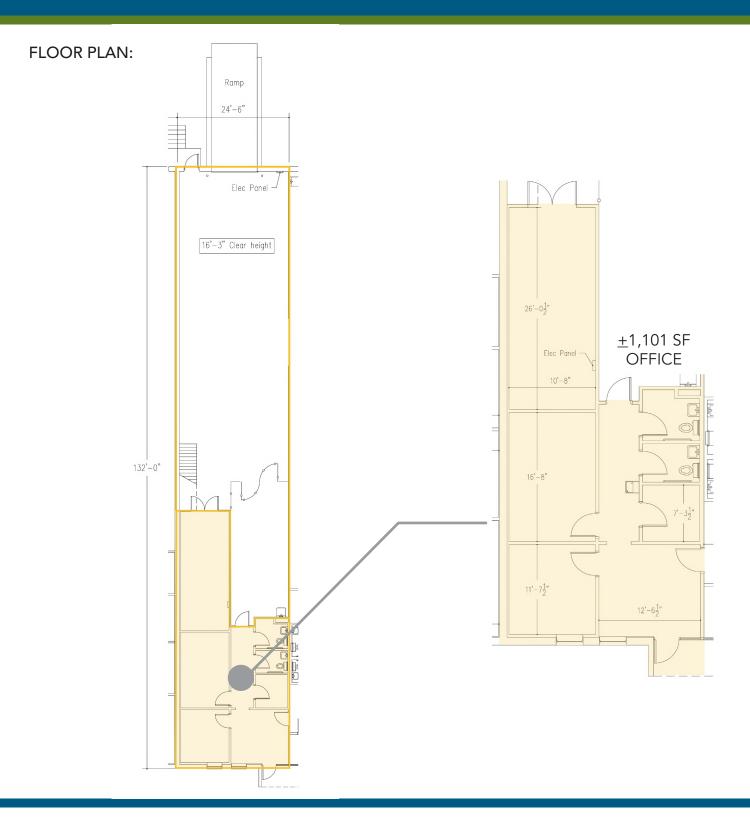

## **FEATURES:**

- ±3,261 total SF
- <u>+</u>1,101 SF of office space
- One (1) 10 x 10 Dock High Doors
- Ideal Central Charlotte location:
  - $\pm 2.0$  miles to I-85
  - ±3.0 miles to I-77
  - ±3.5 miles to Charlotte CBD
  - ±3.5 miles to CLT Airport
  - ±5.0 miles to 1-485
- Beacon owns, leases and manages 9.5 million square feet of property.