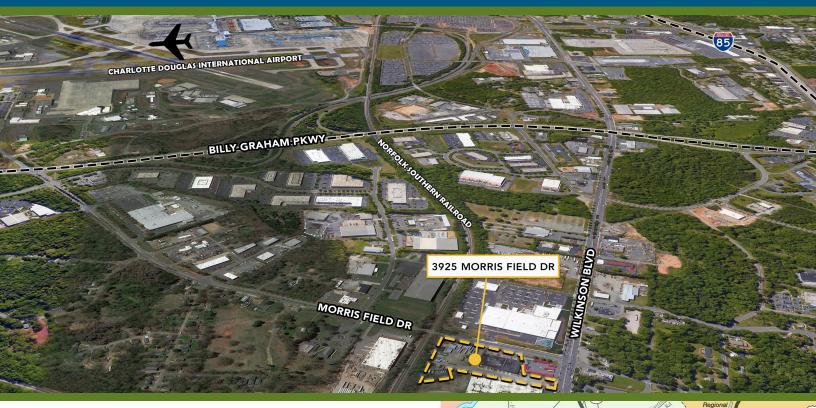

## ±3,261 SF WAREHOUSE AVAILABLE | NORTHWEST CHARLOTTE

3925 MORRIS FIELD DRIVE | SUITE A | CHARLOTTE, NC 28208

## **FEATURES:**

- ±3,261 total SF
- <u>+</u>1,101 SF of office space
- One (1) 10 x 10 Dock High Doors
- Ideal Central Charlotte location:
  - $\pm 2.0$  miles to I-85
  - ±3.0 miles to I-77
  - ±3.5 miles to Charlotte CBD
  - ±3.5 miles to CLT Airport
  - ±5.0 miles to 1-485
- Beacon owns, leases and manages 9.5 million square feet of property.