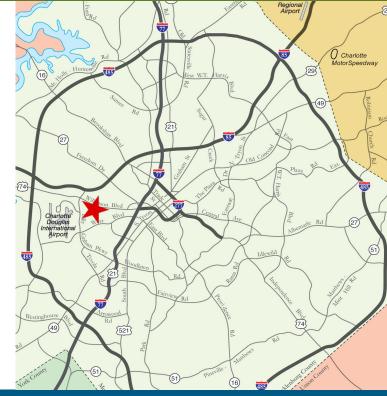

## **FEATURES:**

- ±3,262 total SF
- $\pm 1,229$  SF of office space
- One (1) 10 x 10 Drive In Door
- Ideal Central Charlotte location:
  - ±1.5miles to I-85
  - ±2.0 miles to CLT Airport
  - ±2.5 miles to I-77
  - ±3.5 miles to I-485
- Beacon owns, leases and manages 9.5 million square feet of property