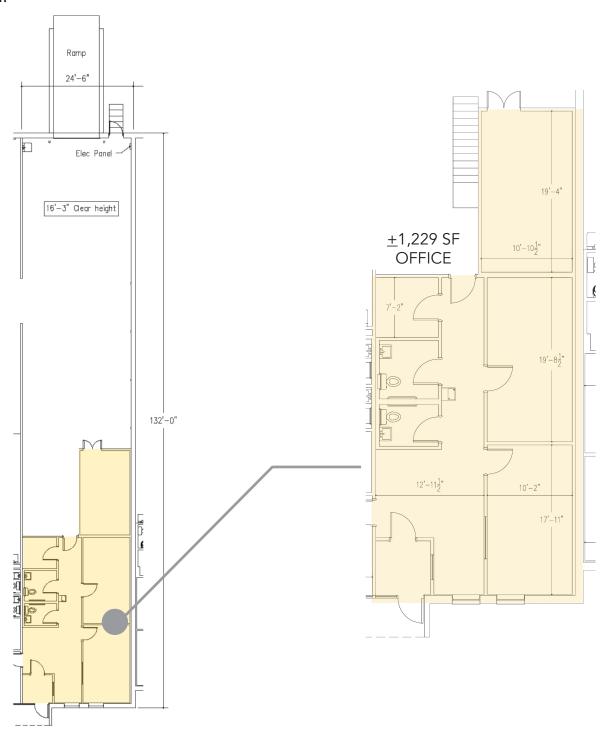

## FLOOR PLAN:

FOR MORE INFORMATION, CONTACT:

**JACK RIAZZI** 

704.926.1412 | jack@beacondevelopment.com

500 East Morehead Street | Suite 200 | Charlotte, NC 28202 www.beacondevelopment.com

## **FEATURES:**

- ±3,262 total SF
- $\pm 1,229$  SF of office space
- One (1) 10 x 10 Drive In Door
- Ideal Central Charlotte location:
  - ±1.5miles to I-85
  - ±2.0 miles to CLT Airport
  - ±2.5 miles to I-77
  - ±3.5 miles to I-485
- Beacon owns, leases and manages 9.5 million square feet of property