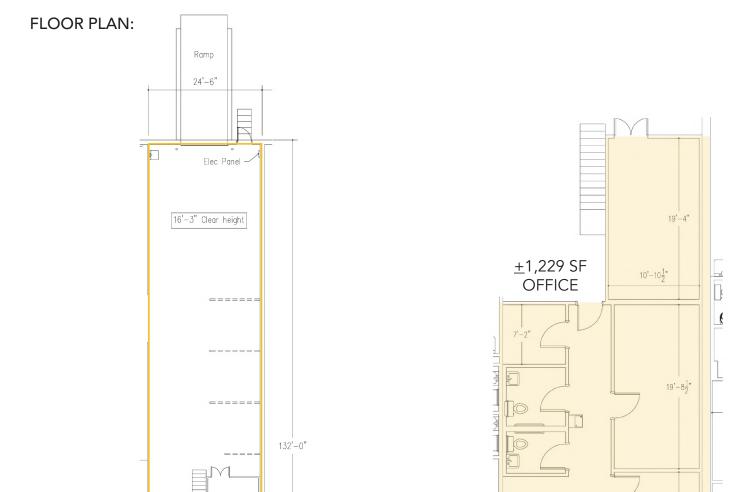

## **FEATURES:**

- ±3,262 total SF
- <u>+</u>1,229 SF of office space
- One (1) 10 x 10 Dock High Doors
- Ideal Central Charlotte location:
  - $\pm 2.0$  miles to I-85
  - ±3.0 miles to I-77
  - ±3.5 miles to Charlotte CBD
  - ±3.5 miles to CLT Airport
  - ±5.0 miles to 1-485
- Beacon owns, leases and manages 9.5 million square feet of property.

## ±3,262 SF WAREHOUSE AVAILABLE | NORTHWEST CHARLOTTE

3925 MORRIS FIELD DRIVE | SUITE B | CHARLOTTE, NC 28208

12'-117"

10'-2"

17'-11"

FOR MORE INFORMATION, CONTACT:

**JACK RIAZZI** 

704.926.1412 (d) | jack@beacondevelopment.com