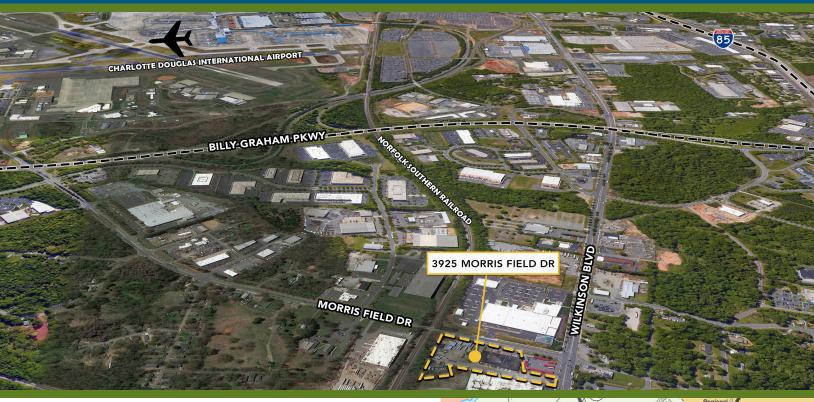

## ±3,262 SF WAREHOUSE AVAILABLE | NORTHWEST CHARLOTTE

3925 MORRIS FIELD DRIVE | SUITE B | CHARLOTTE, NC 28208

## **FEATURES:**

- ±3,262 total SF
- <u>+</u>1,229 SF of office space
- One (1) 10 x 10 Dock High Doors
- Ideal Central Charlotte location:
  - $\pm 2.0$  miles to I-85
  - ±3.0 miles to I-77
  - ±3.5 miles to Charlotte CBD
  - ±3.5 miles to CLT Airport
  - ±5.0 miles to 1-485
- Beacon owns, leases and manages 9.5 million square feet of property.