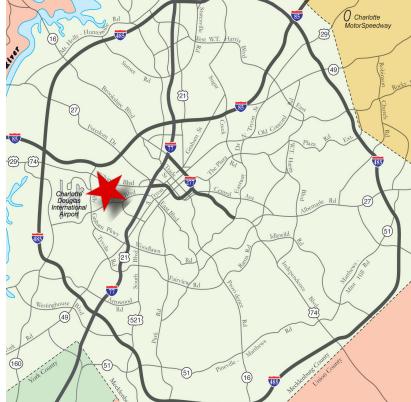

±2.0 miles to I-85

- ±2.0 miles to CLT Airport
- ±2.5 miles to I-77
- ±3.5 miles to I-485
- Beacon owns, leases and manages 9.5 million square feet of property