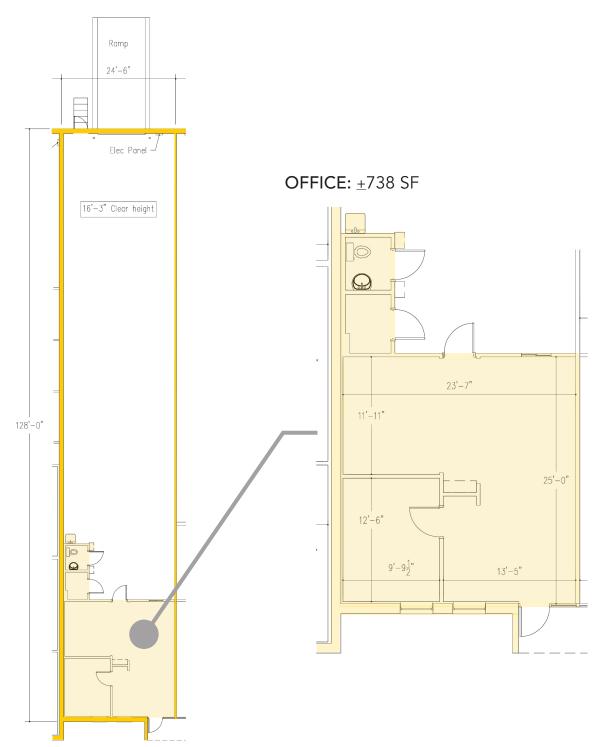

3927 MORRIS FIELD DRIVE | SUITE A | CHARLOTTE, NC 28208

FLOOR PLAN: <u>+</u>3,163 SF

## FEATURES:

- <u>+</u>3,163 total square feet
- <u>+</u>738 square feet of office space
- Easy access to Wilkinson Blvd
- I-2 Zoning
- One (1) 10 x 10 Drive In Door
- Ideal Central Charlotte location: