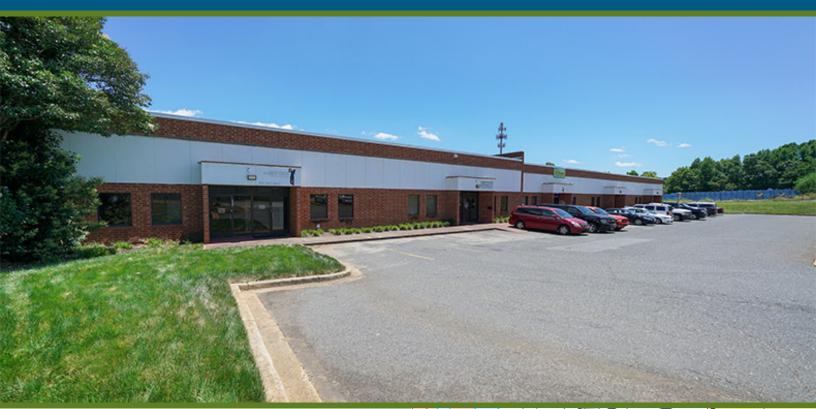

## AIRPORT WEST SUBMARKET | <u>+</u>3,163 SF WAREHOUSE | FOR LEASE

3927 MORRIS FIELD DRIVE | SUITE A | CHARLOTTE, NC 28208

## FEATURES:

- <u>+</u>3,163 total square feet
- <u>+</u>738 square feet of office space
- Easy access to Wilkinson Blvd
- I-2 Zoning
- One (1) 10 x 10 Drive In Door
- Ideal Central Charlotte location: