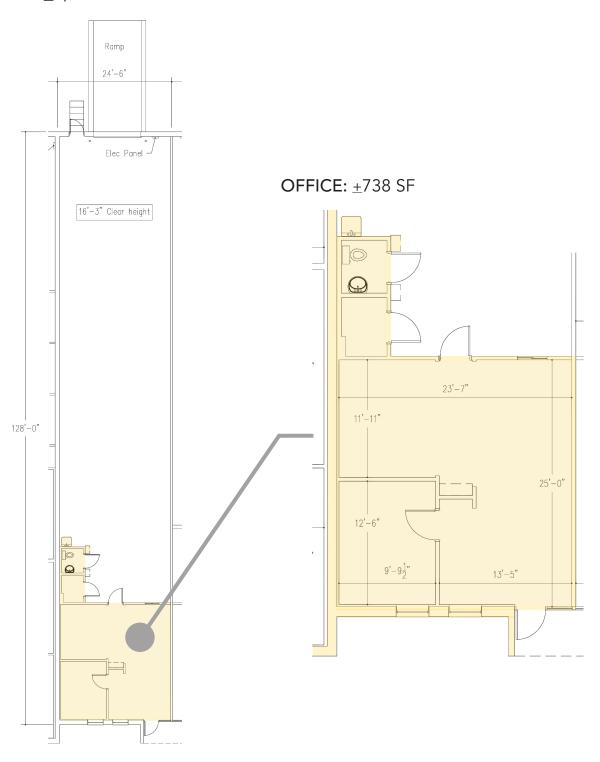

## **FEATURES:**

- <u>+</u>3,163 total square feet
- <u>+</u>738 square feet of office space
- Easy access to Wilkinson Blvd
- I-2 Zoning
- One (1) 10 x 10 Drive In Door
- Ideal Central Charlotte location:
  - ±1.5 miles to I-85
  - ±2.0 miles to CLT Airport
  - ±2.5 miles to I-77
  - ±3.5 miles to I-485
- Beacon owns, leases and manages 9.5 million square feet of property

## AIRPORT WEST SUBMARKET | ±3,163 SF WAREHOUSE | FOR LEASE

3927 MORRIS FIELD DRIVE | SUITE A | CHARLOTTE, NC 28208

FLOOR PLAN: ±3,163 SF

FOR MORE INFORMATION, CONTACT:

**JACK RIAZZI** 

704.926.1412 | jack@beacondevelopment.com