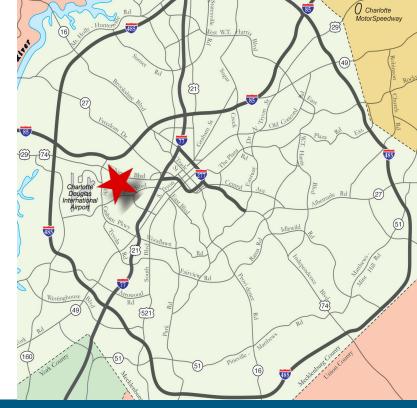

## **FEATURES:**

- <u>+</u>3,163 total square feet
- <u>+</u>738 square feet of office space
- Easy access to Wilkinson Blvd
- I-2 Zoning
- One (1) 10 x 10 Drive In Door
- Ideal Central Charlotte location:
  - ±1.5 miles to I-85
  - ±2.0 miles to CLT Airport
  - ±2.5 miles to I-77
  - ±3.5 miles to I-485
- Beacon owns, leases and manages 9.5 million square feet of property