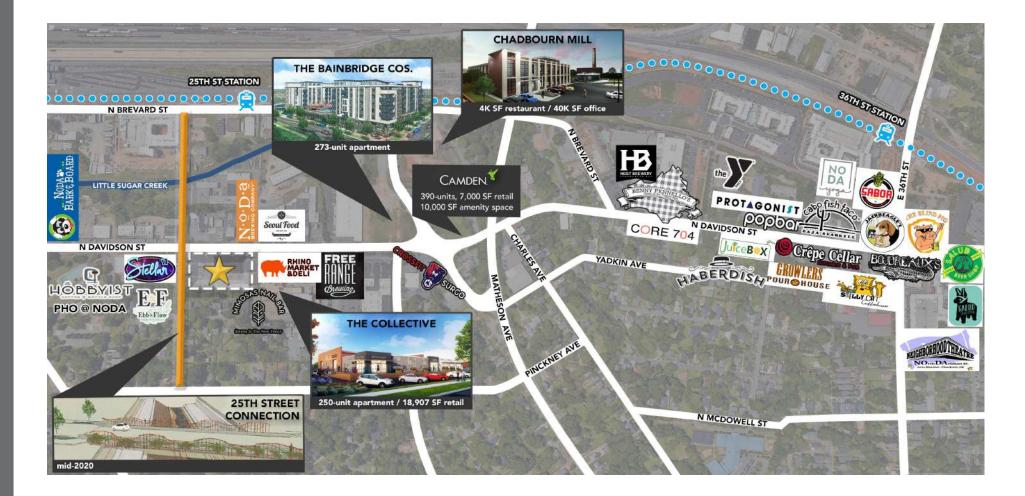

# NODA CO-OP

2226 N. Davidson St, Charlotte, NC 28208

# OFFICE & RETAIL OPPORTUNITIES UP TO 47,000 SQUARE FEET

Delivering 07.2020