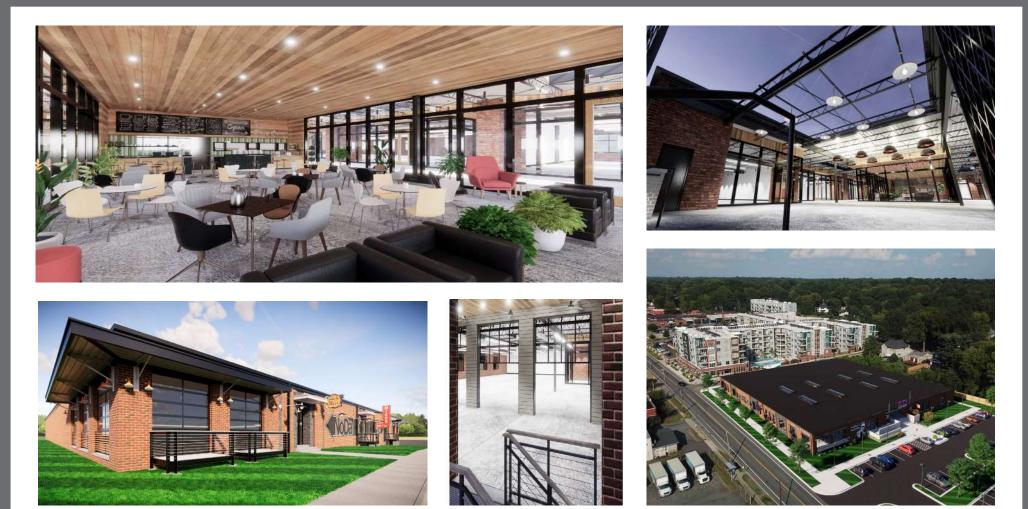

# NODA CO-OP

2226 N. Davidson St, Charlotte, NC 28208

# OFFICE & RETAIL OPPORTUNITIES UP TO 47,000 SQUARE FEET

Delivering 07.2020

## BEACON PARTNERS

500 EAST MOREHEAD STRET, SUITE 200 CHARLOTTE | NORTH CAROLINA 28202 704.597.7757 | <u>BEACONDEVELOPMENT.COM</u>

\*All renderings/pictures shown are based upon current development plans which are subject to change.