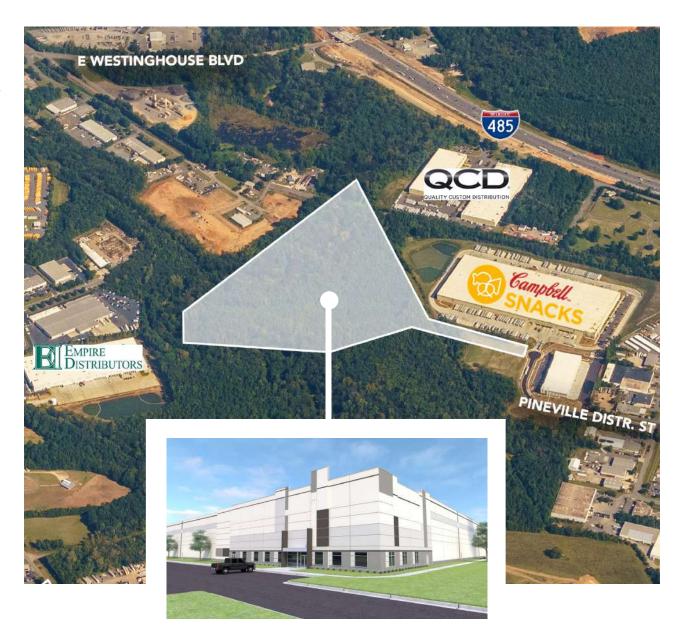

## SITE FEATURES:

ADDRESS: Plneville Distribution St / I-485

Pineville, NC 28134

COUNTY: Mecklenburg

ZONING: I-2

**UTILITIES**:

POWER: Pineville Electric

WATER / SEWER: CMUD

GAS: Piedmont Natural Gas

**LOCATION**:

±1 mile I-485

<u>+</u>3.0 miles I-77

±10.0 miles Charlotte Douglas Int'l Airport

±11.0 miles I-85

Beacon Partners is the largest single-entity owner of industrial space in Charlotte, providing maximum flexibility and service to customers.