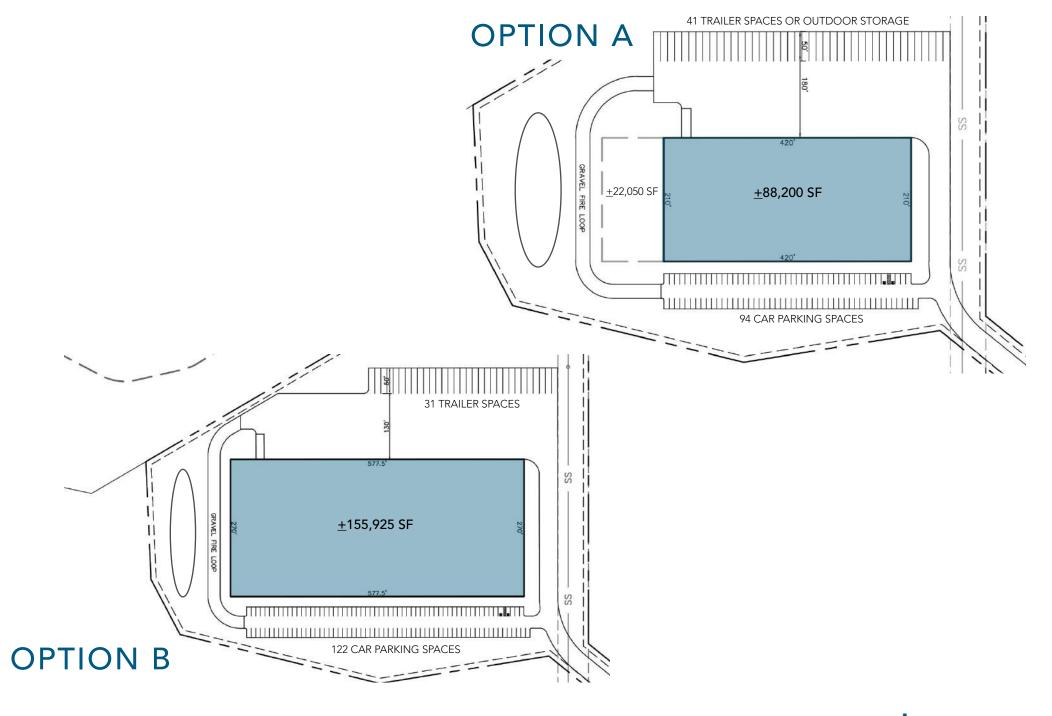

## PRIME LOCATION NEAR I-77 & I-485 INTERCHANGE





FOR MORE INFORMATION, CONTACT:

**TIM ROBERTSON** 

704.926.1405 (o) | 704.654.9880 (m) tim.robertson@beacondevelopment.com **SEAN MCDONNELL** 

704.926.1407 (o) | 704.634.1490 (m) sean@beacondevelopment.com



## SITE FEATURES:

ADDRESS: Plneville Distribution St / I-485

Pineville, NC 28134

COUNTY: Mecklenburg

ZONING: I-2

**UTILITIES**:

POWER: Pineville Electric

WATER / SEWER: CMUD

GAS: Piedmont Natural Gas

**LOCATION**:

±1 mile I-485

<u>+</u>3.0 miles I-77

±10.0 miles Charlotte Douglas Int'l Airport

±11.0 miles I-85

Beacon Partners is the largest single-entity owner of industrial space in Charlotte, providing maximum flexibility and service to customers.



FOR MORE INFORMATION, CONTACT:





FOR MORE INFORMATION, CONTACT:

**TIM ROBERTSON** 

704.926.1405 (o) | 704.654.9880 (m) tim.robertson@beacondevelopment.com

**SEAN MCDONNELL** 

704.926.1407 (o) | 704.634.1490 (m) sean@beacondevelopment.com



500 East Morehead Street | Suite 200 | Charlotte, NC 28202 www.beacondevelopment.com