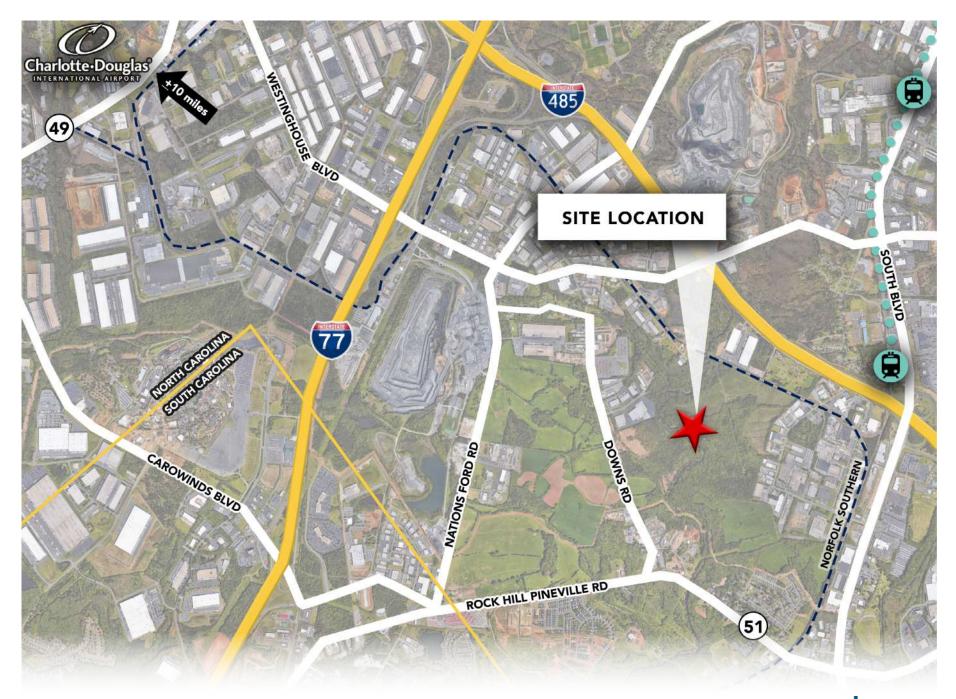

## SITE FEATURES:

ADDRESS: Plneville Distribution St / I-485

Pineville, NC 28134

COUNTY: Mecklenburg

ZONING: I-2

**UTILITIES**:

POWER: Pineville Electric

WATER / SEWER: CMUD

GAS: Piedmont Natural Gas

**LOCATION**:

±1 mile I-485

<u>+</u>3.0 miles I-77

±10.0 miles Charlotte Douglas Int'l Airport

±11.0 miles I-85

Beacon Partners is the largest single-entity owner of industrial space in Charlotte, providing maximum flexibility and service to customers.