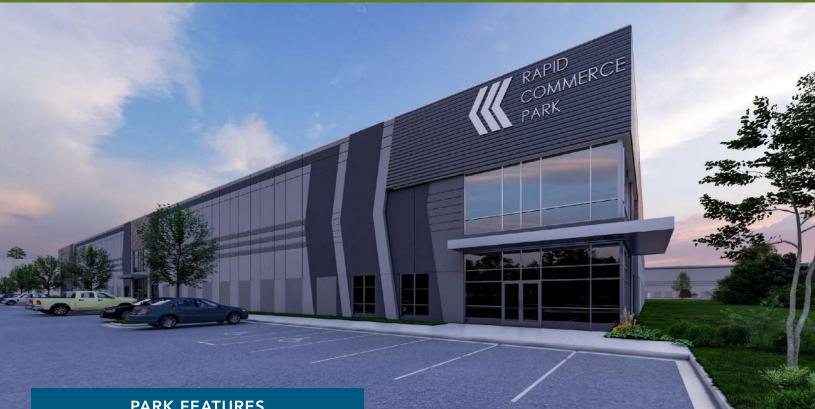

# **RAPID COMMERCE PARK**

## ±474,700 SF FOR LEASE

INTERSECTION OF RHYNE ROAD & MOUNT HOLLY ROAD | CHARLOTTE, NC 28214

#### PARK FEATURES

- A +1.1 million SF master-planned manufacturing and logistics park
- Located less than a mile from I-485 / Mount Holly Road (Exit 14) and Moores Chapel Road (Exit 12)
- 32'- 40' minimum clear height
- Full concrete truck court
- ESFR sprinkler system
- Zoning I-1 (CD)
- Ideal Central Charlotte location: +2.0 miles to I-85 <u>+</u>4.0 miles to CLT Airport +5.0 miles to I-77