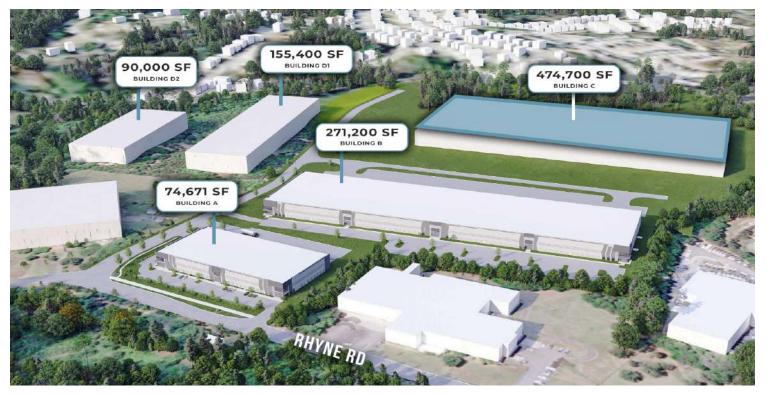

## RAPID COMMERCE PARK CHARLOTTE, NC 28214

### **PROPOSED PARK FEATURES**

| ADDRESS:           | Rhyne Road<br>Charlotte, NC 28214 | FLOORS:        | 6" unreinforced floor slab with speed bay reinforced with #3's at 18' O.C. |
|--------------------|-----------------------------------|----------------|----------------------------------------------------------------------------|
| COUNTY:            | Mecklenburg                       | ROOF:          | 60 mil TPO membrane                                                        |
| PARK TOTAL SF:     | ±1,057,100                        | UTILITIES:     |                                                                            |
| BUILDING C:        | 474,700 SF                        | WATER / SEWER: | Charlotte Water                                                            |
| OFFICE SF:         | BTS                               | POWER:         | Duke Energy                                                                |
| CLEAR HEIGHT:      | 32' - 40'                         | GAS:           | Piedmont Natural Gas                                                       |
| ZONING:            | I-1 (CD)                          | PHONE/DATA:    | AT&T                                                                       |
| FIRE PROTECTION:   | ESFR                              | LOCATION:      |                                                                            |
| LIGHTING:          | LED                               | ±0.5 mile      | I-485                                                                      |
| COLUMN<br>SPACING: | 52'6"x 45' typical with           | ±2.0 miles     | I-85                                                                       |
|                    | 60' speedbay                      | ±4.0 miles     | CLT Airport                                                                |
| CONSTRUCTION:      |                                   | ±5.0 miles     | I-77                                                                       |
| \\/\  \$           | Tilt concrete                     |                |                                                                            |