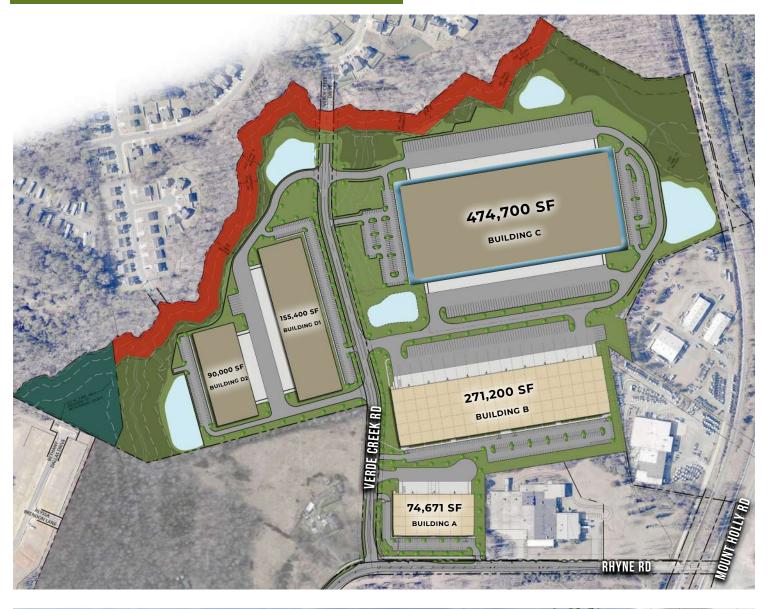

## RAPID COMMERCE PARK CHARLOTTE, NC 28214

### PARK SITE PLAN

All information regarding the property was obtained from sources deemed reliable but no warranty or representation is made of the accuracy therof and the property is subject to prior sale, lease or withdrawal.