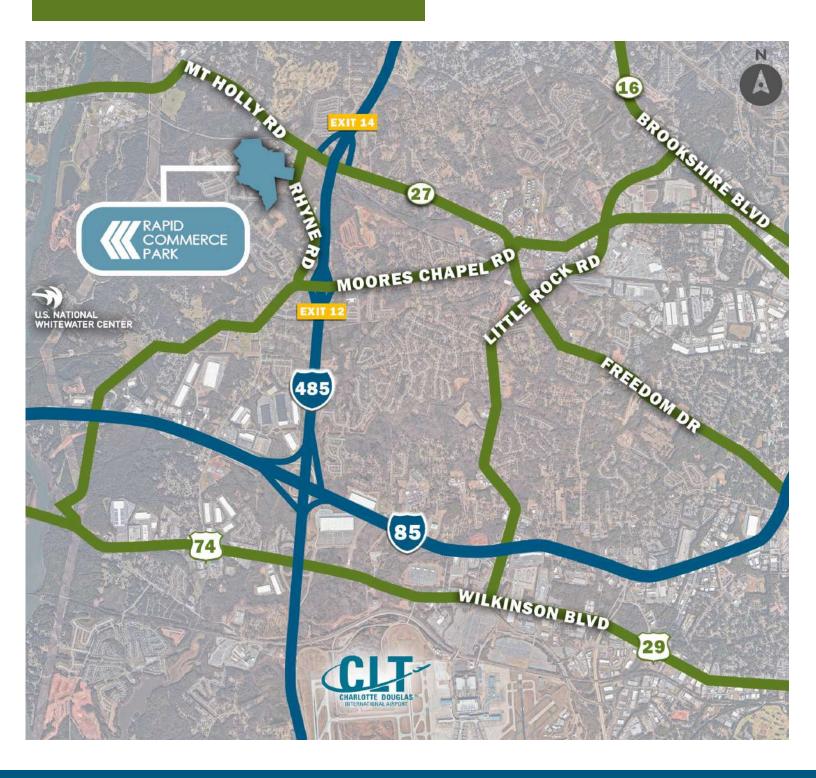

±90,000 SF FOR LEASE

INTERSECTION OF RHYNE ROAD & MOUNT HOLLY ROAD | CHARLOTTE, NC 28214

- A  $\pm 1.1$  million SF master-planned manufacturing and logistics park
- 32'- 40' minimum clear height
- Full concrete truck court
- ESFR sprinkler system
- Zoning I-1 (CD)
- Located less than a mile from I-485 / Mount Holly Road (Exit 14) and Moores Chapel Road (Exit 12)
  - +1.0 mile to I-485
  - ±2.0 miles to I-85
  - ±4.0 miles to CLT Airport
  - +5.0 miles to I-77

BUILDING D2: 90,000 SF WATER / SEWER: Charlotte Water

OFFICE SF: BTS POWER: Duke Energy

CLEAR HEIGHT: 32' - 40' GAS: Piedmont Natural Gas

ZONING: I-1 (CD) PHONE/DATA: AT&T

FIRE PROTECTION: ESFR LOCATION:

LIGHTING: LED ±0.5 mile 1-485

COLUMN 52'6"x 45' typical with ±2.0 miles 1-85

SPACING: ±4.0 miles CLT Airport

CONSTRUCTION: ±5.0 miles 1-77

WALLS: Tilt concrete

### **LOCATION AERIAL**

FOR MORE INFORMATION, CONTACT:

**TIM ROBERTSON** 

704.926.1405 (d) | 704.654.9880 (m)

tim.robertson@beacondevelopment.com