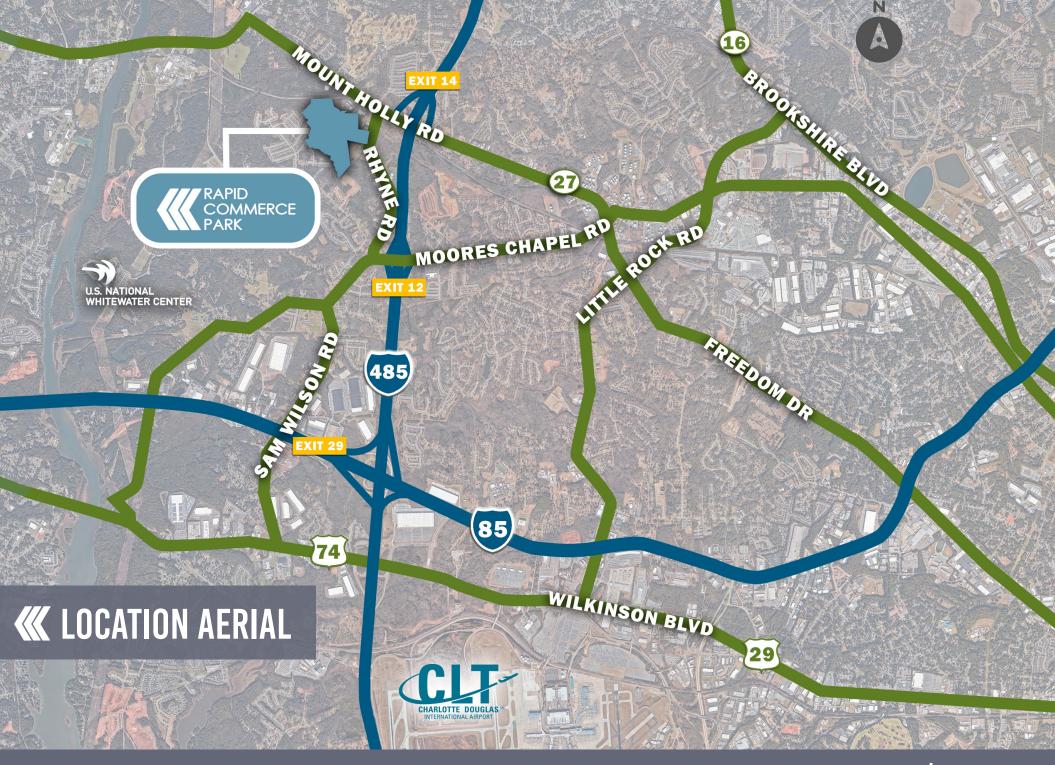

## **«**FEATURES

• <u>+</u>21,580 SF to 74,671 SF

MMERCE

- A <u>+</u>1.1 million SF master-planned manufacturing and logistics park
- Located less than a mile from I-485, Mount Holly Road (Exit 14), and Moores Chapel Road (Exit 12)
- 32' clear height

- ESFR sprinkler system
- Full concrete truck court
- Zoning I-1 (CD)
- Ideal Central Charlotte location: <u>+</u>1.0 mile to I-485 <u>+</u>2.0 miles to I-85 <u>+</u>4.0 miles to CLT Airport +5.0 miles to I-77

52'6"x 45' Typical

| FLOORS          | 6" unreinforced floor slab with speed<br>bay reinforced with #3's at 18' O.C |                                      |  |
|-----------------|------------------------------------------------------------------------------|--------------------------------------|--|
| FIRE PROTECTION | ESFR                                                                         |                                      |  |
| POWER           | Duke Energy                                                                  |                                      |  |
| GAS             | Piedmont Natural Gas                                                         |                                      |  |
| PHONE/DATA      | AT&T                                                                         |                                      |  |
| LOCATION        | ±1.0 mile<br>±2.0 miles<br>±4.0 miles<br>±5.0 miles                          | I-485<br>I-85<br>CLT Airport<br>I-77 |  |