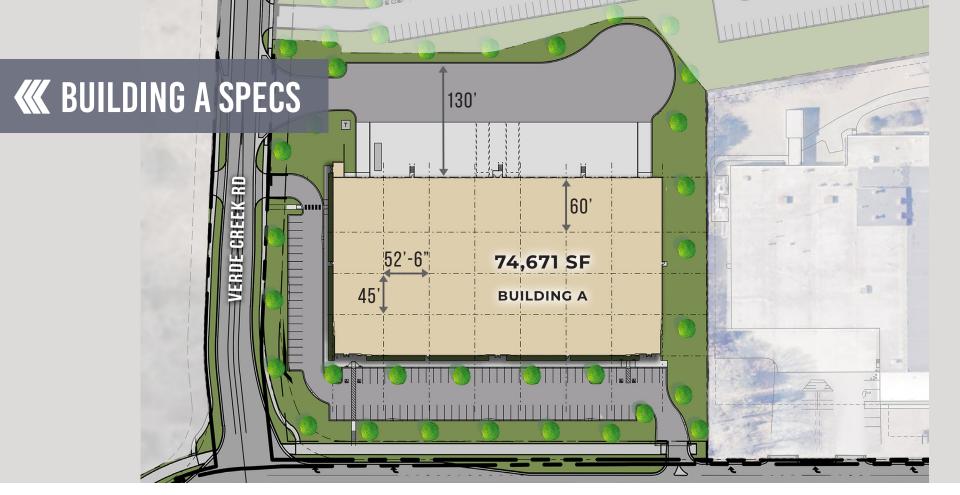

TIM ROBERTSONBEACON704.926.1405 (d) | 704.654.9880 (m)PARTNERStim.robertson@beacondevelopment.com

SUT

RAP

AER

| ADDRESS       | 2615 Verde Creek Road<br>Charlotte, NC 28214 |
|---------------|----------------------------------------------|
| COUNTY        | Mecklenburg                                  |
| PARK TOTAL SF | ±1,096,059                                   |
| BUILDING A SF | 21,580 SF to 74,671 SF                       |
| OFFICE SF     | BTS                                          |
| CLEAR HEIGHT  | 32'                                          |
| TRUCK COURT   | 130′                                         |
| CAR PARKING   | 105 Spaces                                   |

| COLUMN SPACING | with 60' Speedbay                     |  |
|----------------|---------------------------------------|--|
| LOADING        | Nineteen (19) 9' x 10' overhead doors |  |
| ZONING         | I-1 (CD)                              |  |
| LIGHTING       | LED                                   |  |
| WALLS          | Tilt concrete                         |  |
| ROOF           | 60 mil TPO membrane                   |  |
| WATER/SEWER    | Charlotte Water                       |  |

52'6"x 45' Typical

| FLOORS          | 6" unreinforced floor slab with speed<br>bay reinforced with #3's at 18' O.C |                                      |  |
|-----------------|------------------------------------------------------------------------------|--------------------------------------|--|
| FIRE PROTECTION | ESFR                                                                         |                                      |  |
| POWER           | Duke Energy                                                                  |                                      |  |
| GAS             | Piedmont Natural Gas                                                         |                                      |  |
| PHONE/DATA      | AT&T                                                                         |                                      |  |
| LOCATION        | ±1.0 mile<br>±2.0 miles<br>±4.0 miles<br>±5.0 miles                          | I-485<br>I-85<br>CLT Airport<br>I-77 |  |