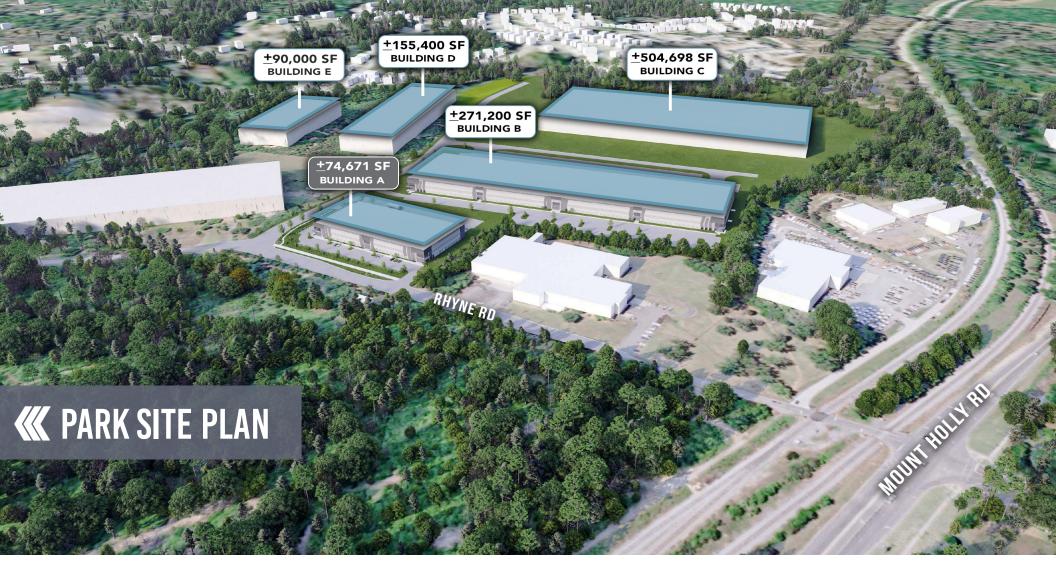

## **«**FEATURES

• <u>+</u>21,580 SF to 74,671 SF

MMERCE

- A <u>+</u>1.1 million SF master-planned manufacturing and logistics park
- Located less than a mile from I-485, Mount Holly Road (Exit 14), and Moores Chapel Road (Exit 12)
- 32' clear height

TIM ROBERTSONBEACON704.926.1405 (d) | 704.654.9880 (m)PARTNERStim.robertson@beacondevelopment.com

SUT

RAP

AER

| ADDRESS       | 2615 Verde Creek Road<br>Charlotte, NC 28214 |
|---------------|----------------------------------------------|
| COUNTY        | Mecklenburg                                  |
| PARK TOTAL SF | ±1,096,059                                   |
| BUILDING A SF | 21,580 SF to 74,671 SF                       |
| OFFICE SF     | BTS                                          |
| CLEAR HEIGHT  | 32'                                          |
| TRUCK COURT   | 130′                                         |
| CAR PARKING   | 105 Spaces                                   |