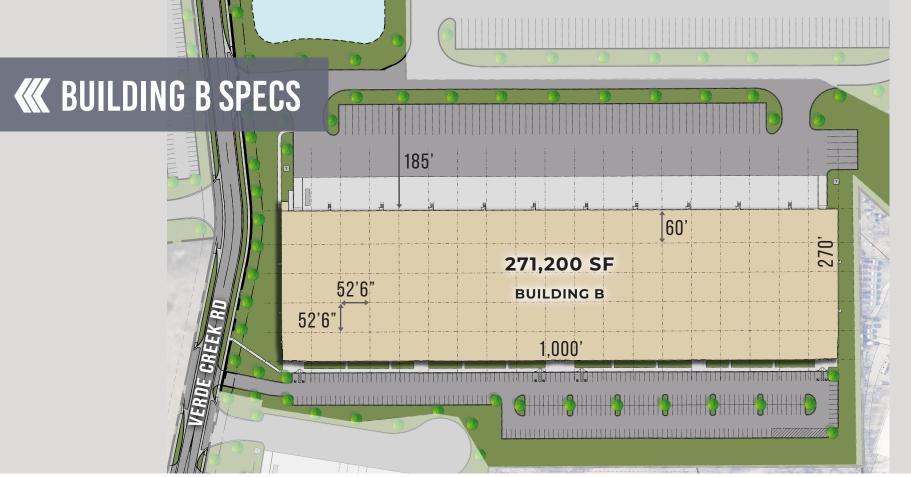

704.926.1405 (d) | 704.654.9880 (m) tim.robertson@beacondevelopment.com

| ADDRESS         | 2605 Verde Creek Road<br>Charlotte, NC 28214 |  |
|-----------------|----------------------------------------------|--|
| COUNTY          | Mecklenburg                                  |  |
| PARK TOTAL SF   | ±1,096,059                                   |  |
| BUILDING B SF   | 42,865 SF to 271,200 SF                      |  |
| OFFICE SF       | BTS                                          |  |
| CLEAR HEIGHT    | 36'                                          |  |
| CAR PARKING     | 331 spaces                                   |  |
| TRAILER PARKING | 68 spaces                                    |  |

| COLUMN SPACING | 52'6"x 52'6" Typical<br>with 60' Speedbay                              |  |
|----------------|------------------------------------------------------------------------|--|
| LOADING        | Sixty (60) 9' x 10' overhead doors<br>Two (2) 14' x 16' drive-in doors |  |
| TRUCK COURT    | 190′                                                                   |  |
| ZONING         | I-1 (CD)                                                               |  |
| LIGHTING       | LED                                                                    |  |
| WALLS          | Tilt concrete                                                          |  |
| ROOF           | 60 mil TPO membrane                                                    |  |

| FLOORS          | 7" unreinforced floor slab with speed<br>bay reinforced with #3's at 18' O.C |  |  |
|-----------------|------------------------------------------------------------------------------|--|--|
| WATER/SEWER     | Charlotte Water                                                              |  |  |
| FIRE PROTECTION | ESFR                                                                         |  |  |
| POWER           | Duke Energy                                                                  |  |  |
| GAS             | Piedmont Natural Gas                                                         |  |  |
| PHONE/DATA      | AT&T                                                                         |  |  |
| LOCATION        | ±1.0 mile<br>±2.0 miles<br>±4.0 miles<br>±5.0 miles                          |  |  |