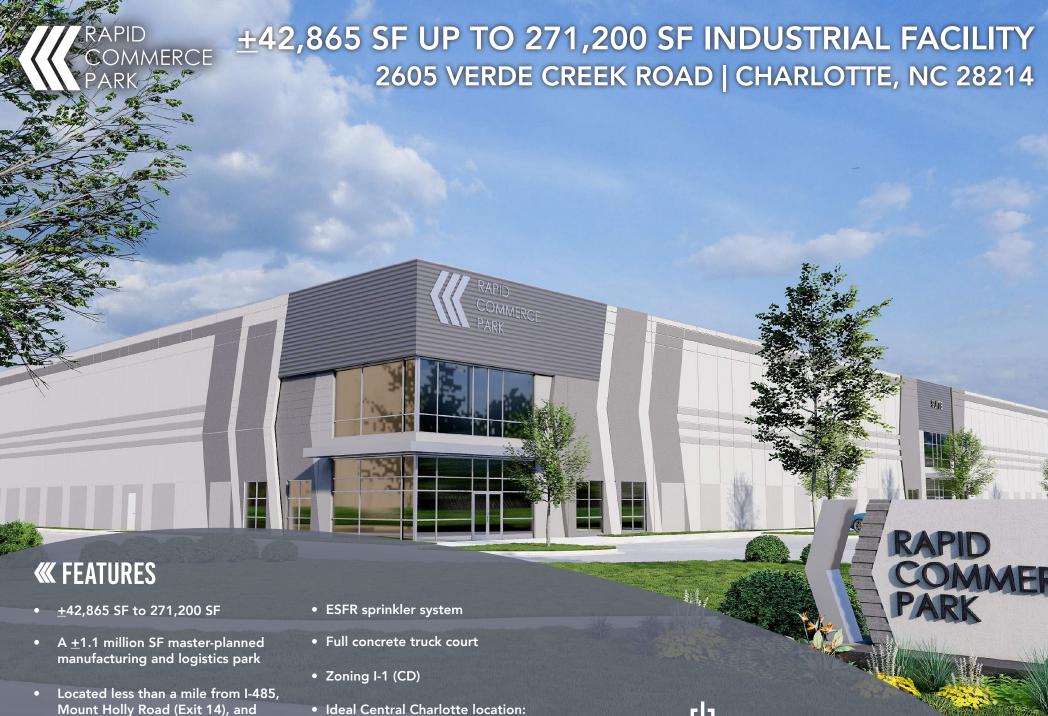

36' clear height

**Moores Chapel Road (Exit 12)** 

• Ideal Central Charlotte location:

+1.0 mile to I-485

+2.0 miles to I-85

±4.0 miles to CLT Airport

+5.0 miles to I-77

**TIM ROBERTSON** 

704.926.1405 (d) | 704.654.9880 (m) tim.robertson@beacondevelopment.com

| ADDRESS         | 2605 Verde Creek Road<br>Charlotte, NC 28214 |  |
|-----------------|----------------------------------------------|--|
| COUNTY          | Mecklenburg                                  |  |
| PARK TOTAL SF   | ±1,096,059                                   |  |
| BUILDING B SF   | 42,865 SF to 271,200 SF                      |  |
| OFFICE SF       | BTS                                          |  |
| CLEAR HEIGHT    | 36'                                          |  |
| CAR PARKING     | 331 spaces                                   |  |
| TRAILER PARKING | 68 spaces                                    |  |