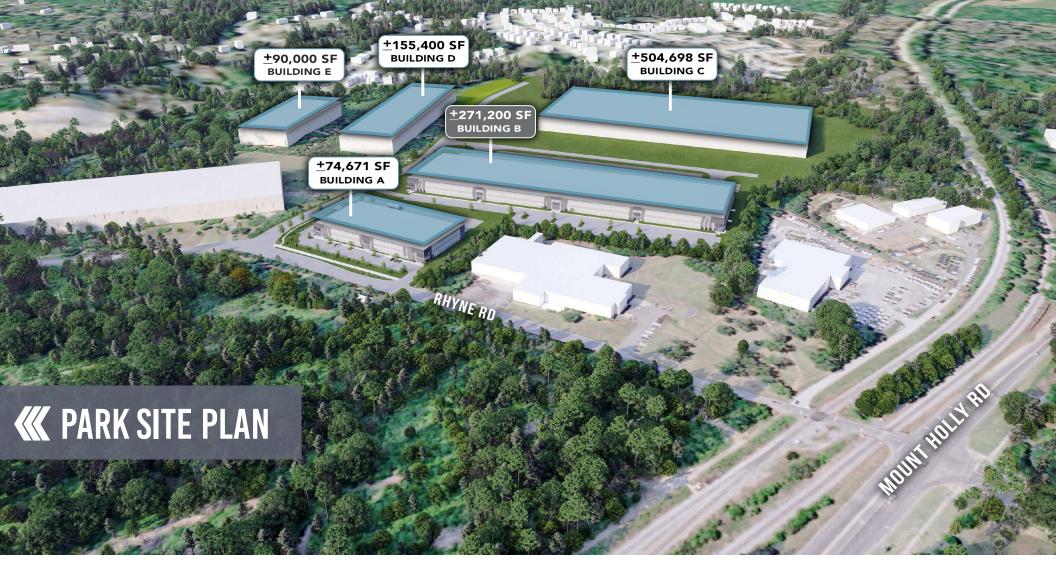

704.926.1405 (d) | 704.654.9880 (m) tim.robertson@beacondevelopment.com

| ADDRESS         | 2605 Verde Creek Road<br>Charlotte, NC 28214 |  |
|-----------------|----------------------------------------------|--|
| COUNTY          | Mecklenburg                                  |  |
| PARK TOTAL SF   | ±1,096,059                                   |  |
| BUILDING B SF   | 42,865 SF to 271,200 SF                      |  |
| OFFICE SF       | BTS                                          |  |
| CLEAR HEIGHT    | 36'                                          |  |
| CAR PARKING     | 331 spaces                                   |  |
| TRAILER PARKING | 68 spaces                                    |  |