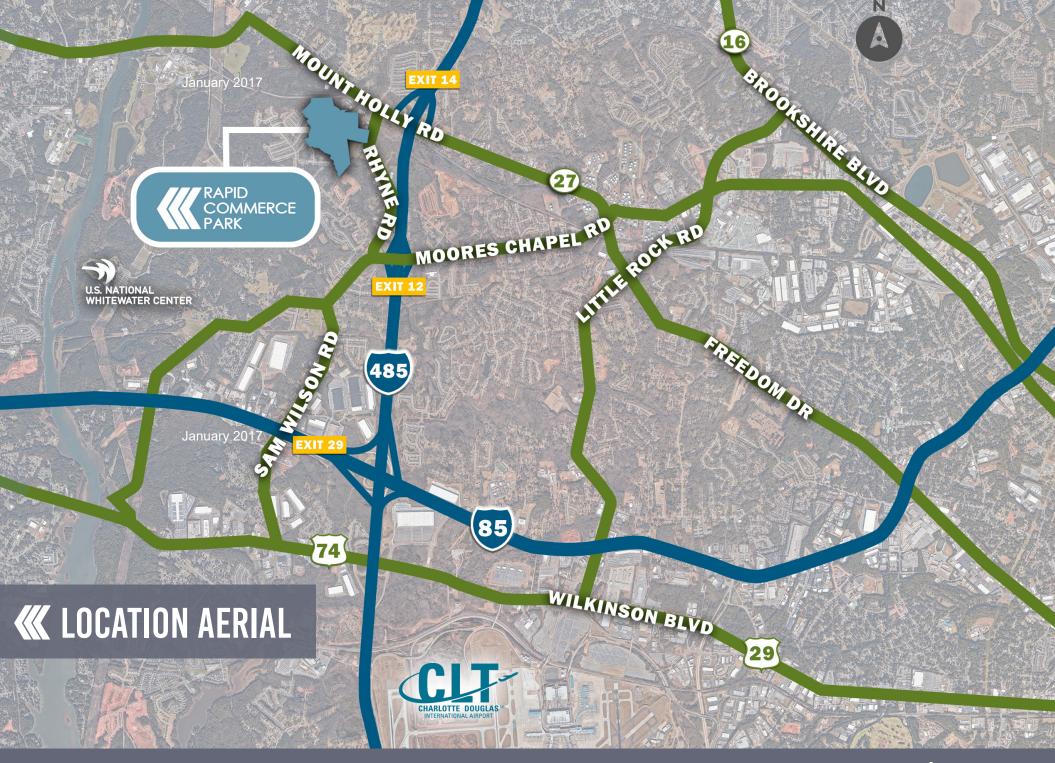

36' clear height

**Moores Chapel Road (Exit 12)** 

• Ideal Central Charlotte location:

+1.0 mile to I-485

+2.0 miles to I-85

±4.0 miles to CLT Airport

+5.0 miles to I-77

**TIM ROBERTSON** 