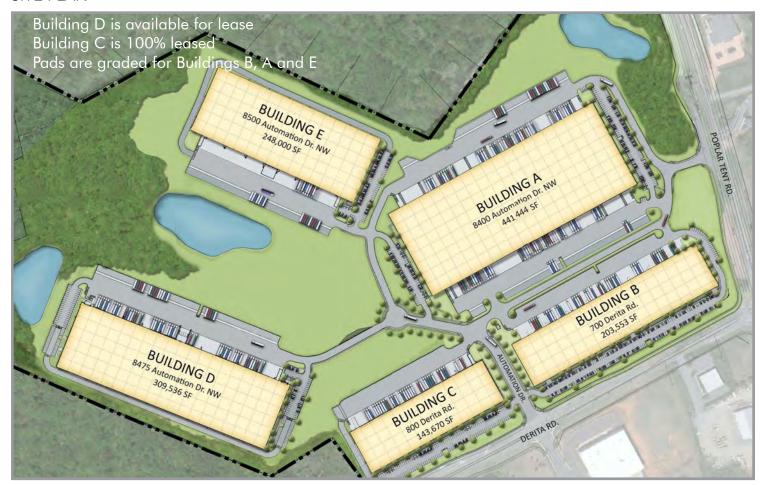

OFFICE SF: Build-to-suit

ZONING: I-1 (Light Industrial)

CLEAR HEIGHT: 30' minimum

LOADING: Rear load
LOADING DOORS: Build-to-suit
TRUCK COURT: 130' concrete

CAR PARKING: ±225 FIRE PROTECTION: ESFR

LIGHTING: Build-to-suit

COLUMN SPACING: 50' x 52'-6" with 60' deep speed

bay

**CONSTRUCTION:** 

Walls: Tilt concrete

Floors: 6" concrete slab; 4,000 PSI Structure: Class A joist/girder system

Roof: TPO membrane system

**ON-SITE UTILITIES:** 

Water: 3" main at building Sewer: 6" main at building Power: City of Concord

Gas: PSNC

### **BUILDING PLAN**



FOR MORE INFORMATION, CONTACT:





BUILDING B | 700 DERITA ROAD | CONCORD, NC 28027

### **LOCATION AERIAL**



### SITE AERIAL



FOR MORE INFORMATION, CONTACT:





BUILDING B | 700 DERITA ROAD | CONCORD, NC 28027

### SITE PLAN





FOR MORE INFORMATION, CONTACT: