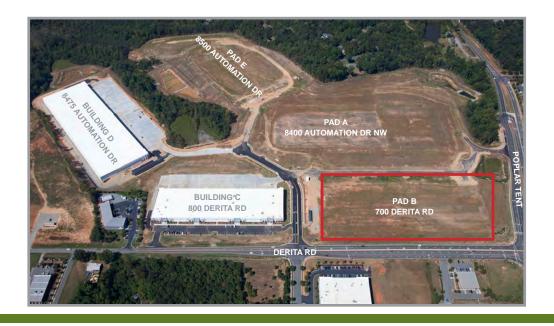

### SITE AERIAL

FOR MORE INFORMATION, CONTACT:

BUILDING B | 700 DERITA ROAD | CONCORD, NC 28027