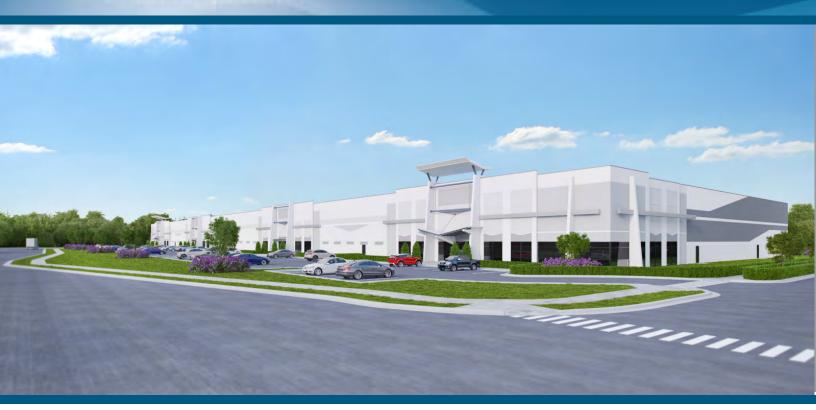

BUILDING B | 700 DERITA ROAD | CONCORD, NC 28027

### **FEATURES:**

- Pre-graded pad for a ±203,553 SF building (Building B)
- Pre-lease / Build-to-suit
- ESFR sprinkler system
- 30' minimum clear height
- Immediate access to Derita Road and Poplar Tent Road
- Excellent location with convenient access:

### **BUILDING SPECS**

LOCATION: 700 Derita Road

Concord, NC 28027

COUNTY: Cabarrus

ACREAGE: ±19.19 acres

AVAILABLE SF: ±203,553 SF

OFFICE SF: Build-to-suit

ZONING: I-1 (Light Industrial)

CLEAR HEIGHT: 30' minimum

LOADING: Rear load
LOADING DOORS: Build-to-suit
TRUCK COURT: 130' concrete

CAR PARKING: ±225 FIRE PROTECTION: ESFR

LIGHTING: Build-to-suit

COLUMN SPACING: 50' x 52'-6" with 60' deep speed