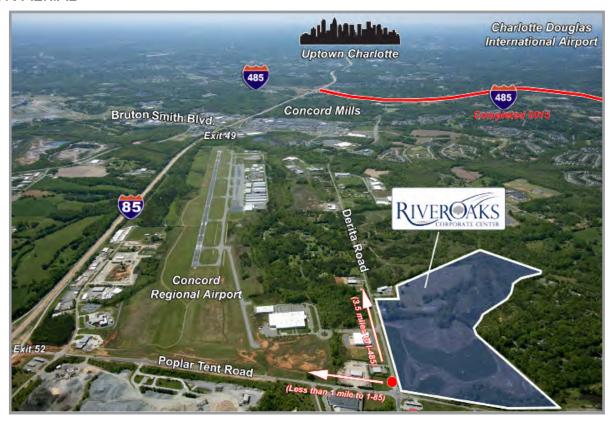

### **LOCATION AERIAL**

| I-85 (Poplar Tent Rd/Exit 52)            | ±0.9 mile   |
|------------------------------------------|-------------|
| Concord Regional Airport                 | ±1.5 miles  |
| Concord Mills Mall (Exit 49)             | ±2.0 miles  |
| I-485 (Mallard Creek/Derita Rd)(Exit 28) | ±4.0 miles  |
| Charlotte Douglas International Airport  | ±22.0 miles |

 Recently completed infrastructure improvements on Poplar Tent Road, I-85 at Exit 52, and I-485 ensure long term value and viability of RiverOaks Corporate Center.

FOR MORE INFORMATION, CONTACT:

BUILDING B | 700 DERITA ROAD | CONCORD, NC 28027