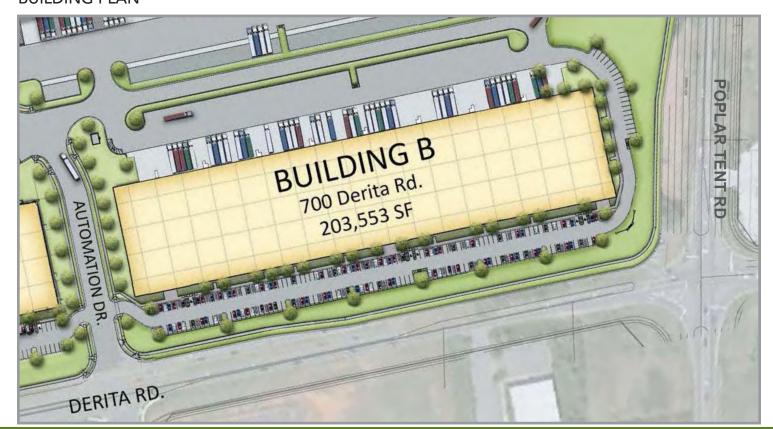

### **BUILDING PLAN**

FOR MORE INFORMATION, CONTACT:

BUILDING B | 700 DERITA ROAD | CONCORD, NC 28027

### **BUILDING SPECS**

LOCATION: 700 Derita Road

Concord, NC 28027

COUNTY: Cabarrus

ACREAGE: ±19.19 acres

AVAILABLE SF: ±203,553 SF

OFFICE SF: Build-to-suit

ZONING: I-1 (Light Industrial)