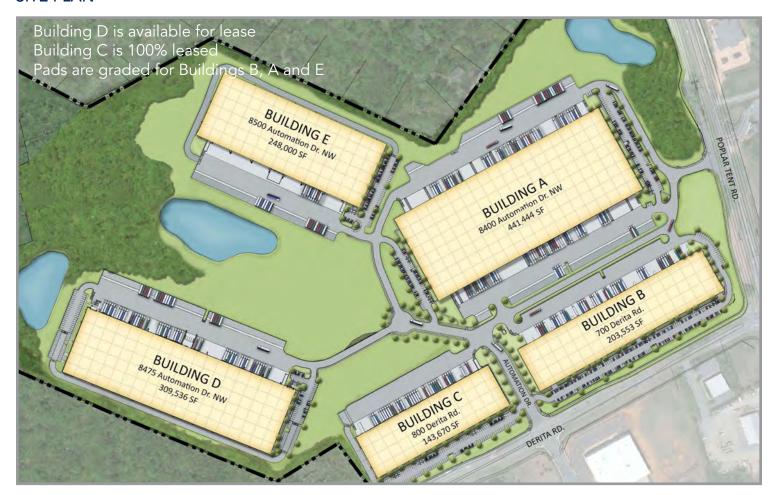

ONING: Industrial

CLEAR HEIGHT: 32' minimum

LOADING: Cross dock
LOADING DOORS: Build-to-suit
TRUCK COURT: 175' concrete

TRAILER PARKING: 117 spaces

CAR PARKING: 168 spaces

us CONSTRUCTION:

ON·

bay

COLUMN SPACING: 50' x 52'-6" with 60' deep speed

Walls: Tilt concrete

Floors: 6" concrete slab; 4,000 PSI Structure: Class A joist/girder system

Roof: TPO membrane system

**ON-SITE UTILITIES:** 

Water: 3" main at building Sewer: 6" main at building Power: City of Concord

Gas: PSNC

LIGHTING: Build-to-suit

### **AERIAL**

FIRE PROTECTION:



FOR MORE INFORMATION, CONTACT:





BUILDING A | 8400 AUTOMATION DR, NW | CONCORD, NC 28027

### **BUILDING PLAN**



**AERIAL** 



### FOR MORE INFORMATION, CONTACT:





BUILDING A | 8400 AUTOMATION DR, NW | CONCORD, NC 28027

### SITE PLAN





FOR MORE INFORMATION, CONTACT: