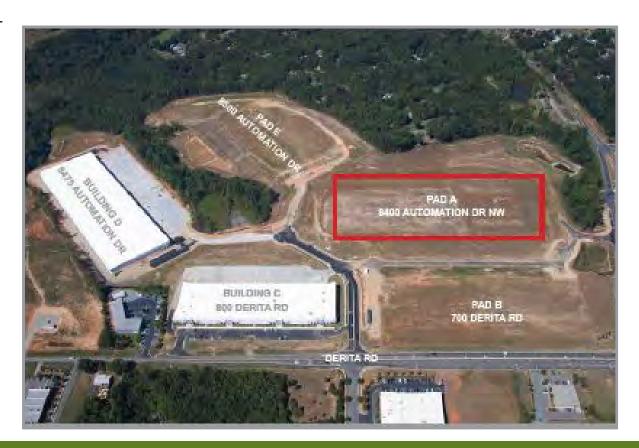

### **AERIAL**

FIRE PROTECTION:

FOR MORE INFORMATION, CONTACT:

BUILDING A | 8400 AUTOMATION DR, NW | CONCORD, NC 28027

### **BUILDING PLAN**

**AERIAL** 