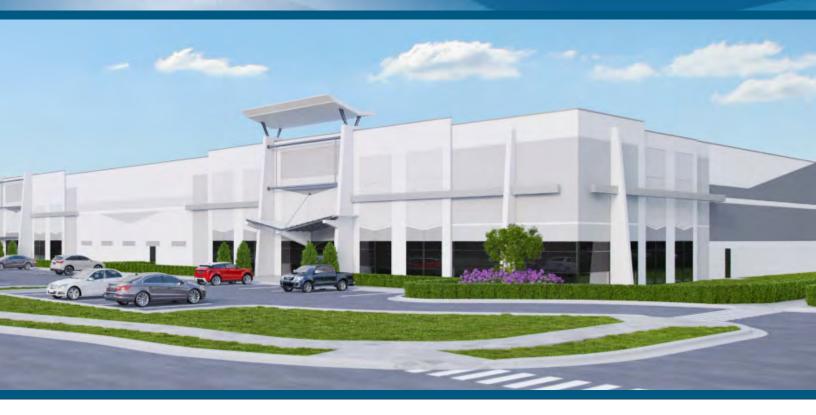

BUILDING A | 8400 AUTOMATION DR, NW | CONCORD, NC 28027

### **FEATURES:**

- Permitted and ready to begin construction for a ±441,444
   SF building (Building A)
- Pre-lease / Build-to-suit
- Cross dock building with build-to-suit clear height
- ESFR sprinkler system
- Excellent location with convenient access: