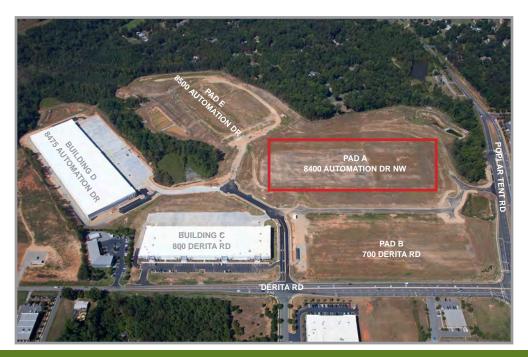

### **AERIAL**

FIRE PROTECTION:

FOR MORE INFORMATION, CONTACT:

BUILDING A | 8400 AUTOMATION DR, NW | CONCORD, NC 28027