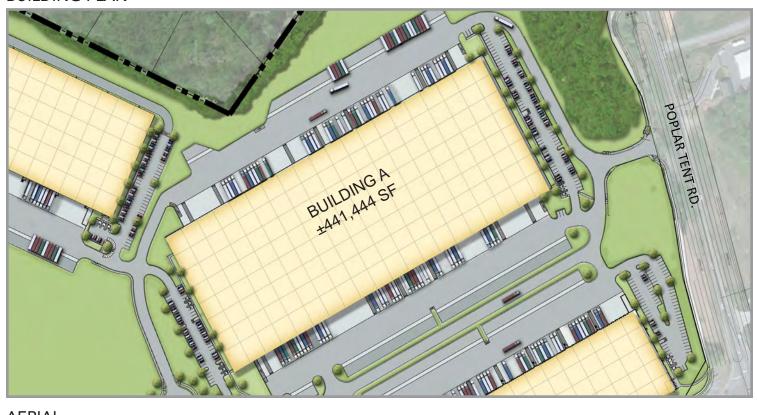

### **BUILDING PLAN**

**AERIAL** 

### **FEATURES:**

- Permitted and ready to begin construction for a ±441,444
   SF building (Building A)
- Pre-lease / Build-to-suit
- Cross dock building with build-to-suit clear height
- ESFR sprinkler system
- Excellent location with convenient access:

### **BUILDING SPECS**

LOCATION: 8400 Automation Drive, NW

Concord, NC 28027

COUNTY: Cabarrus

ACREAGE: ±40.29 acres

AVAILABLE SF: ±100,000 SF to ±441,444 SF

**ESFR** 

OFFICE SF: Build-to-suit 7ONING: Industrial