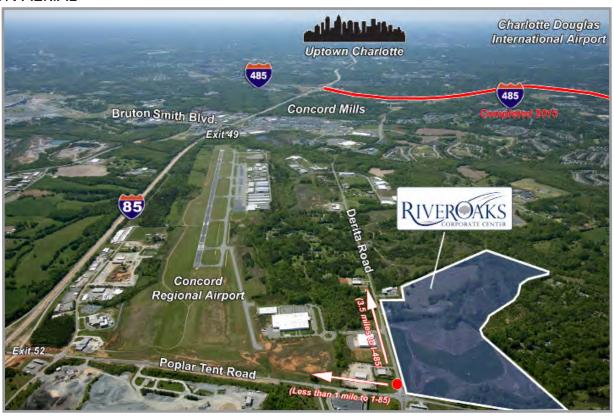

## **LOCATION AERIAL**

CAR PARKING:

FOR MORE INFORMATION, CONTACT:

BUILDING E | 8500 AUTOMATION DR, NW | CONCORD, NC 28027

 $\begin{array}{lll} \hbox{I-85 (Poplar Tent Rd/Exit 52)} & \pm 0.9 \text{ mile} \\ \hbox{Concord Regional Airport} & \pm 1.5 \text{ miles} \\ \hbox{Concord Mills Mall (Exit 49)} & \pm 2.0 \text{ miles} \\ \hbox{I-485 (Mallard Creek/Derita Rd)(Exit 28)} & \pm 4.0 \text{ miles} \\ \hbox{Charlotte Douglas International Airport} & \pm 22.0 \text{ miles} \\ \end{array}$ 

 Recently completed infrastructure improvements on Poplar Tent Road, I-85 at Exit 52, and I-485 ensure long term value and viability of RiverOaks Corporate Center.

FOR MORE INFORMATION, CONTACT:

BUILDING E | 8500 AUTOMATION DR, NW | CONCORD, NC 28027