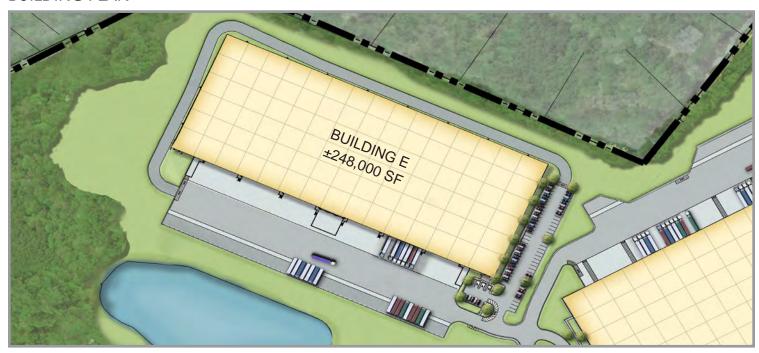

## **BUILDING PLAN**

### **FEATURES:**

- Pre-graded pad for a ±248,000 SF building (Building E)
- Pre-lease / Build-to-suit
- Side load building with 32' minimum clear height
- ESFR sprinkler system
- Excellent location with convenient access: