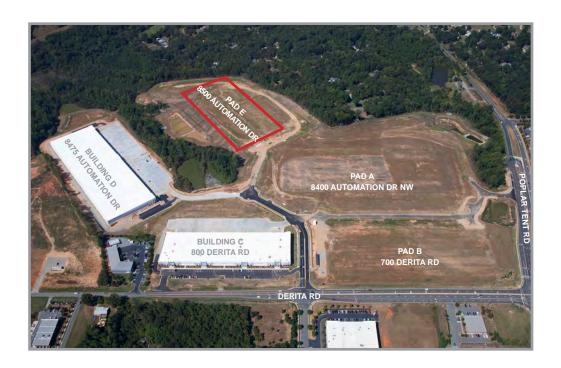

## **LOCATION AERIAL**

CAR PARKING:

FOR MORE INFORMATION, CONTACT:

BUILDING E | 8500 AUTOMATION DR, NW | CONCORD, NC 28027