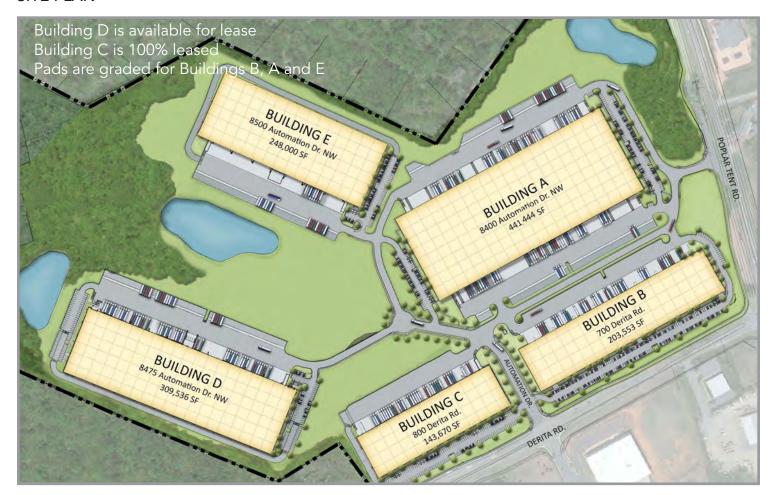

COUNTY: Cabarrus

ACREAGE: ±22.66 acres Walls: Tilt concrete

AVAILABLE SF: ±248,000 SF Floors: 6" concrete slab; 4,000 PSI
OFFICE SF: Build-to-suit Structure: Class A joist/girder system

**CONSTRUCTION:** 

LIGHTING:

ZONING: I-1 (Light Industrial) Roof: TPO membrane system

CLEAR HEIGHT: 32' ON-SITE UTILITIES:

LOADING: Side load Water: 3" main at building
LOADING DOORS: Build-to-suit Sewer: 6" main at building
TRUCK COURT: 185' Power: City of Concord

TRAILER PARKING: 58 Gas: PSNC

FIRE PROTECTION: ESFR

75

## **LOCATION AERIAL**

CAR PARKING:



FOR MORE INFORMATION, CONTACT:





BUILDING E | 8500 AUTOMATION DR, NW | CONCORD, NC 28027

## **BUILDING PLAN**



## **AERIAL**



FOR MORE INFORMATION, CONTACT:





BUILDING E | 8500 AUTOMATION DR, NW | CONCORD, NC 28027

### SITE PLAN





FOR MORE INFORMATION, CONTACT: