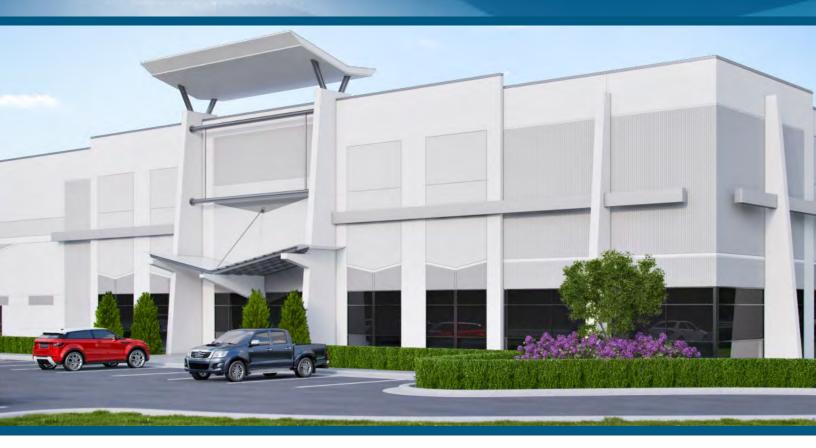

BUILDING E | 8500 AUTOMATION DR, NW | CONCORD, NC 28027

### **FEATURES:**

- Pre-graded pad for a ±248,000 SF building (Building E)
- Pre-lease / Build-to-suit
- Side load building with 32' minimum clear height
- ESFR sprinkler system
- Excellent location with convenient access: