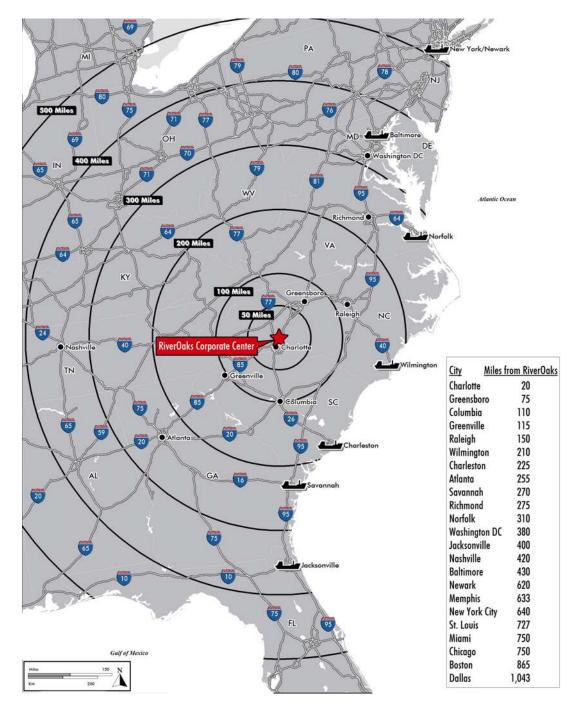

:

| I-85 (Poplar Tent Rd/Exit 52)            | ±0.9 mile   |
|------------------------------------------|-------------|
| Concord Regional Airport                 | ±1.5 miles  |
| Concord Mills Mall (Exit 49)             | ±2.0 miles  |
| I-485 (Mallard Creek/Derita Rd)(Exit 28) | ±4.0 miles  |
| Charlotte Douglas International Airport  | ±22.0 miles |

 Recently completed infrastructure improvements on Poplar Tent Road, I-85 (Exit 52), and I-485 ensure long term value



FOR MORE INFORMATION, CONTACT:





POPLAR TENT RD & DERITA RD | CONCORD, NC 28027

### AWARD-WINNING ENTRANCE SIGN



### **AERIAL**



FOR MORE INFORMATION, CONTACT:





POPLAR TENT RD & DERITA RD | CONCORD, NC 28027

### SITE PLAN









POPLAR TENT RD & DERITA RD | CONCORD, NC 28027

### REGIONAL DRIVE TIME MAP



FOR MORE INFORMATION, CONTACT: