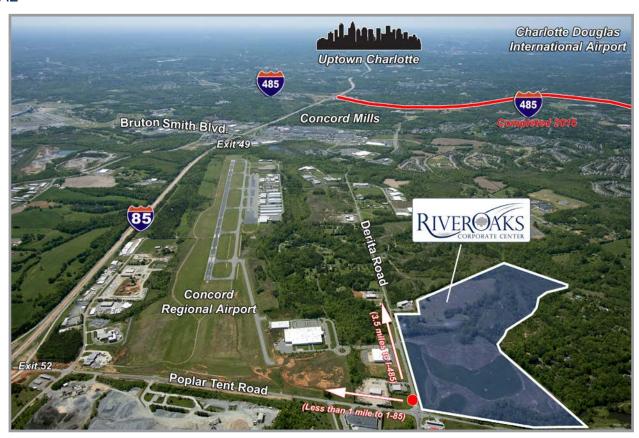

| I-85 (Poplar Tent Rd/Exit 52)            | ±0.9 mile   |
|------------------------------------------|-------------|
| Concord Regional Airport                 | ±1.5 miles  |
| Concord Mills Mall (Exit 49)             | ±2.0 miles  |
| I-485 (Mallard Creek/Derita Rd)(Exit 28) | ±4.0 miles  |
| Charlotte Douglas International Airport  | ±22.0 miles |

 Recently completed infrastructure improvements on Poplar Tent Road, I-85 (Exit 52), and I-485 ensure long term value

FOR MORE INFORMATION, CONTACT:

POPLAR TENT RD & DERITA RD | CONCORD, NC 28027

### REGIONAL DRIVE TIME MAP

FOR MORE INFORMATION, CONTACT: