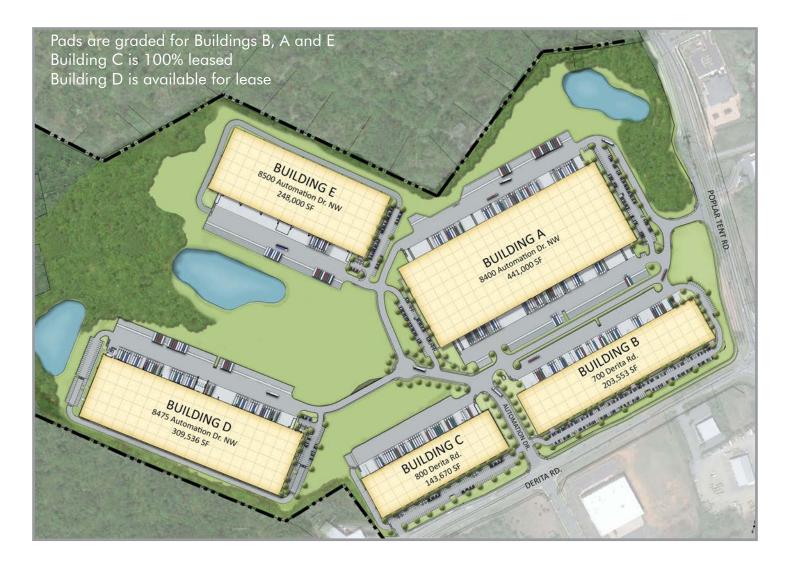

### **FEATURES:**

- ±82.14 acres available for purchase within a ±125-acre master planned business park, with immediate access to Poplar Tent Road and Derita Road
- Three pre-graded pads for planned buildings ranging from ±196,500 SF to ±441,000 SF
- Excellent location with convenient access:

### SITE PLAN

POPLAR TENT RD & DERITA RD | CONCORD, NC 28027