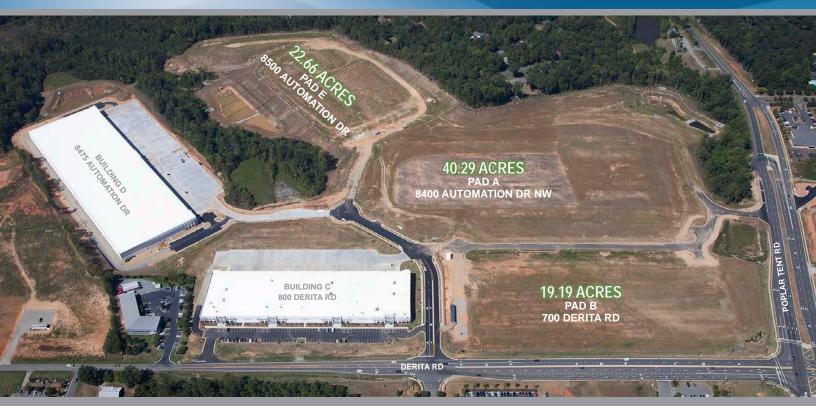

### **FEATURES:**

- ±82.14 acres available for purchase within a ±125-acre master planned business park, with immediate access to Poplar Tent Road and Derita Road
- Three pre-graded pads for planned buildings ranging from ±196,500 SF to ±441,000 SF
- Excellent location with convenient access:

### SITE PLAN

POPLAR TENT RD & DERITA RD | CONCORD, NC 28027