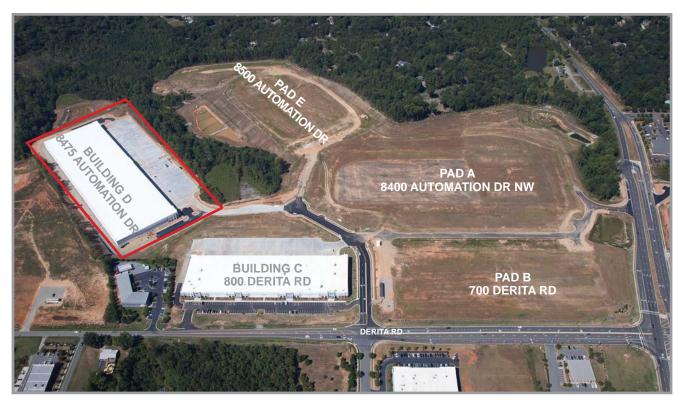

### **AERIAL**

FOR MORE INFORMATION, CONTACT:

BUILDING D | 8475 AUTOMATION DR NW | CONCORD, NC 28027

I-85 (Exit 52/Poplar Tent Road) ±0.9 mile
Concord Regional Airport ±1.5 miles
Concord Mills Mall (Exit 49) ±2.0 miles
I-485 (Exit 28/Mallard Creek/Derita Road) ±4.0 miles
Charlotte Douglas International Airport ±22.0 miles

 Recently completed infrastructure improvements on Poplar Tent Road, I-85 at Exit 52, and I-485 ensure long term value and viability of RiverOaks Corporate Center

FOR MORE INFORMATION, CONTACT:

BUILDING D | 8475 AUTOMATION DR NW | CONCORD, NC 28027