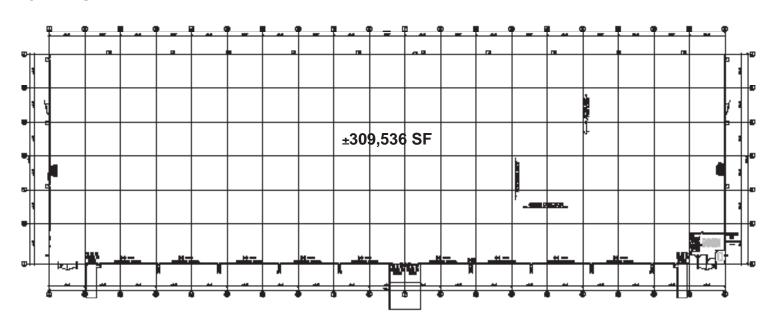

### **BUILDING PLAN**

#### **BUILDING SPECS**

LOCATION: 8475 Automation Drive, NW

Concord, NC 28027

COUNTY: Cabarrus

ACREAGE:  $\pm 28.28$  acres

AVAILABLE SF:  $\pm 75,000$  SF to  $\pm 309,536$  SF

OFFICE SF: 2,470 SF (expandable)