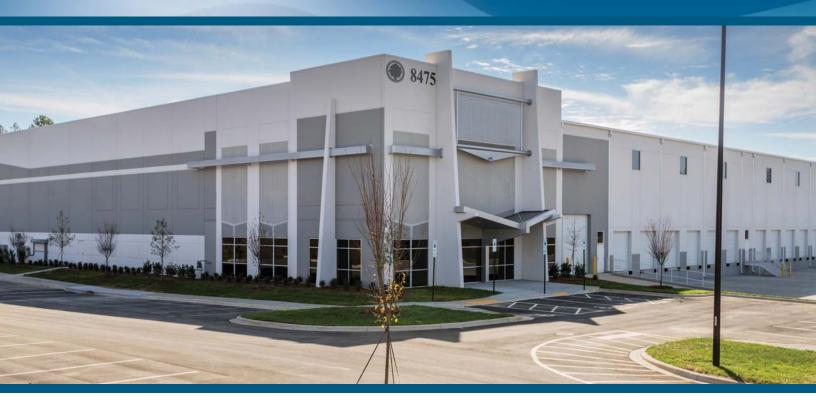

BUILDING D | 8475 AUTOMATION DR NW | CONCORD, NC 28027

#### **FEATURES:**

- $\pm 75,000$  SF to  $\pm 309,536$  SF (Building D) now available
- Recently completed, Class A side-load building with 32' clear height
- ESFR sprinkler system
- Immediate access to Poplar Tent Road and Derita Road
- Excellent location with convenient access:

#### **BUILDING SPECS**

LOCATION: 8475 Automation Drive, NW

Concord, NC 28027

COUNTY: Cabarrus

ACREAGE:  $\pm 28.28$  acres

AVAILABLE SF:  $\pm 75,000$  SF to  $\pm 309,536$  SF

OFFICE SF: 2,470 SF (expandable)