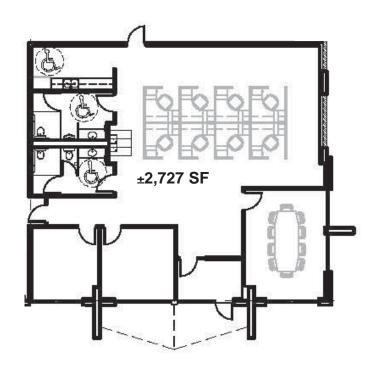

### **EXISTING OFFICE PLAN**

FOR MORE INFORMATION, CONTACT:

BUILDING D | 8475 AUTOMATION DR NW | CONCORD, NC 28027

#### **BUILDING SPECS**

LOCATION: 8475 Automation Drive, NW

Concord, NC 28027

COUNTY: Cabarrus

ACREAGE:  $\pm 28.28$  acres

AVAILABLE SF:  $\pm 75,000$  SF to  $\pm 309,536$  SF

OFFICE SF: 2,470 SF (expandable)