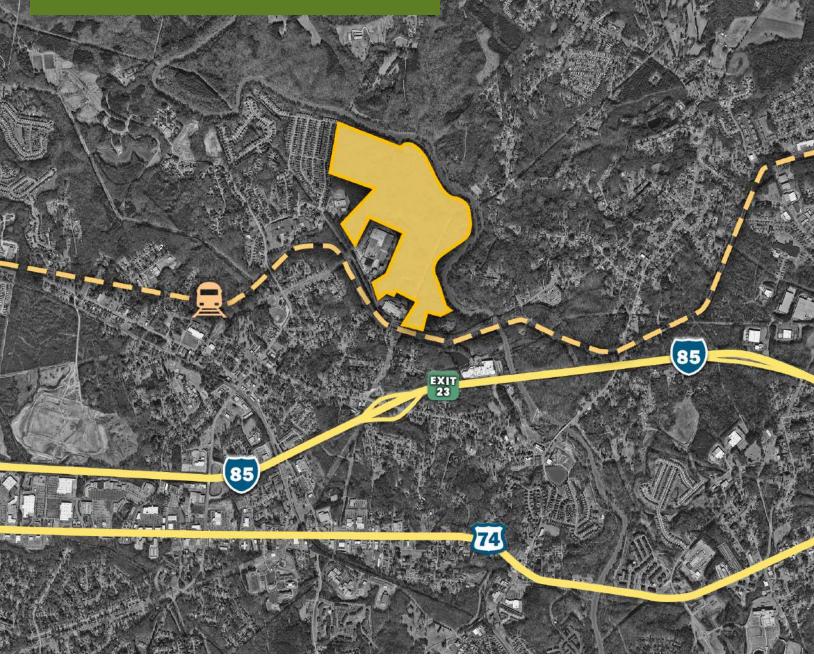

# GASTON COUNTY LAND SITE | +1.2M SF INDUSTRIAL PARK

### LOCATION AERIAL

I-85 via Exit 23 McAdenville Road ±0.5 mile ±0.5 mile

Highway 321 CLT Douglas International Airport ±6.0 miles ±10.0 miles