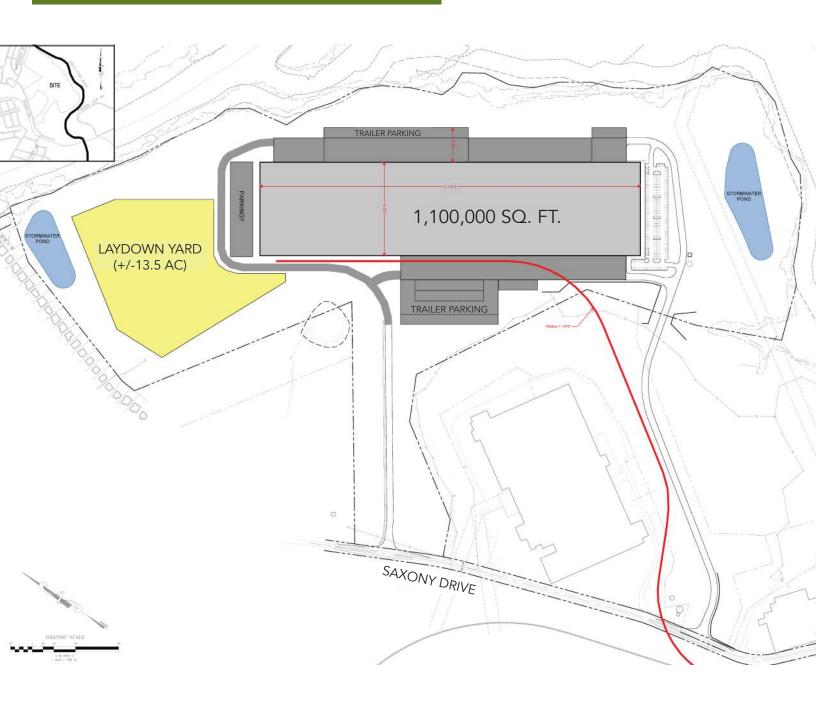

ount Holly and Gastonia
- Adjacent to power substation
- Rail served build-to-suit opportunities from 150,000 SF to 1.2 million SF
  - Ideal industrial facility location: ±0.5 mile to I-85 ±0.5 mile to McAdenville Road ±6.0 miles to Highway 321 ±10.0 miles to Charlotte Douglas International Airport





#### FOR MORE INFORMATION, CONTACT:

**TIM ROBERTSON** 

704.926.1405 (d) | 704.654.9880 (m)

tim.robertson@beacondevelopment.com

500 East Morehead Street, Suite 200 | Charlotte, NC 28202 | www.beacondevelopment.com

All information regarding the property was obtained from sources deemed reliable but no warranty or representation is made of the accuracy therof and the property is subject to prior sale, lease or withdrawal.

# EXAMPLE SITE PLAN A

## $\pm$ 1.1 MILLION SF WITH LAYDOWN YARD



#### FOR MORE INFORMATION, CONTACT:

#### TIM ROBERTSON

### 704.926.1405 (d) | 704.654.9880 (m)

 $\underline{tim.robertson@beacondevelopment.com}$ 

500 East Morehead Street, Suite 200 | Charlotte, NC 28202 | www.beacondevelopment.com



All information regarding the property was obtained from sources deemed reliable but no warranty or representation is made of the accuracy thereof and the property is subject to prior sale, lease or withdrawal.

# GASTON COUNTY LAND SITE | +1.2M SF INDUSTRIAL PARK

### LOCATION AERIAL



I-85 via Exit 23 McAdenville Road ±0.5 mile ±0.5 mile

Highway 321 CLT Douglas International Airport ±6.0 miles ±10.0 miles

#### FOR MORE INFORMATION, CONTACT:

TIM ROBERTSON

704.926.1405 (d) | 704.654.9880 (m)

tim.robertson@beacondevelopment.com

500 East Morehead