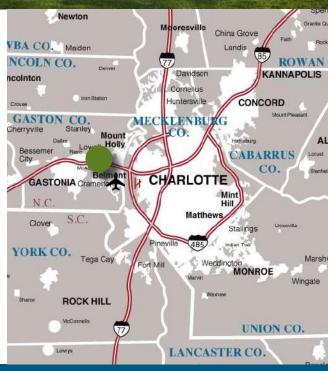

## MCADENVILLE, NC 28101

### PARK FEATURES

- $\pm$  260 acres, rail served site with great access to I-85
- Rail served opportunity on Charlotte Western, a 13 mile short line railroad operated by the NCDOT, providing access to both Norfolk Southern and CSX between Mount Holly and Gastonia
- Adjacent to power substation
- Rail served build-to-suit opportunities from 150,000 SF to 1.2 million SF
  - Ideal industrial facility location: ±0.5 mile to I-85 ±0.5 mile to McAdenville Road ±6.0 miles to Highway 321 ±10.0 miles to Charlotte Douglas International Airport