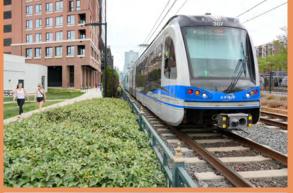

in **South End**with four sides of
floor-to-ceiling glass

AMENITIZED WITH

THREE GROUND
FLOOR RESTAURANTS
(POPPY'S BAGELS,
THE WINE LOFT & YUNTA NIKKEI)

AND DIRECTLY ADJACENT TO

ATHERTON MILL
RETAIL SHOPS &
RESTAURANT OFFERINGS