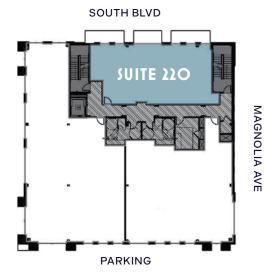

## SUITE 220 | 1,588 SF

CLAIRE SHEALY 704.607.1984 704.926.1409

claire@beacondevelopment.com

## SOUTH BLVD

SOUTHBOROUGH

Beacon Partners is a commercial real estate firm specializing in the development, acquisition, and operation of industrial, office and mixed-use properties. Beacon leases, owns or manages more than 17.5+ million square feet of space throughout the Carolinas.