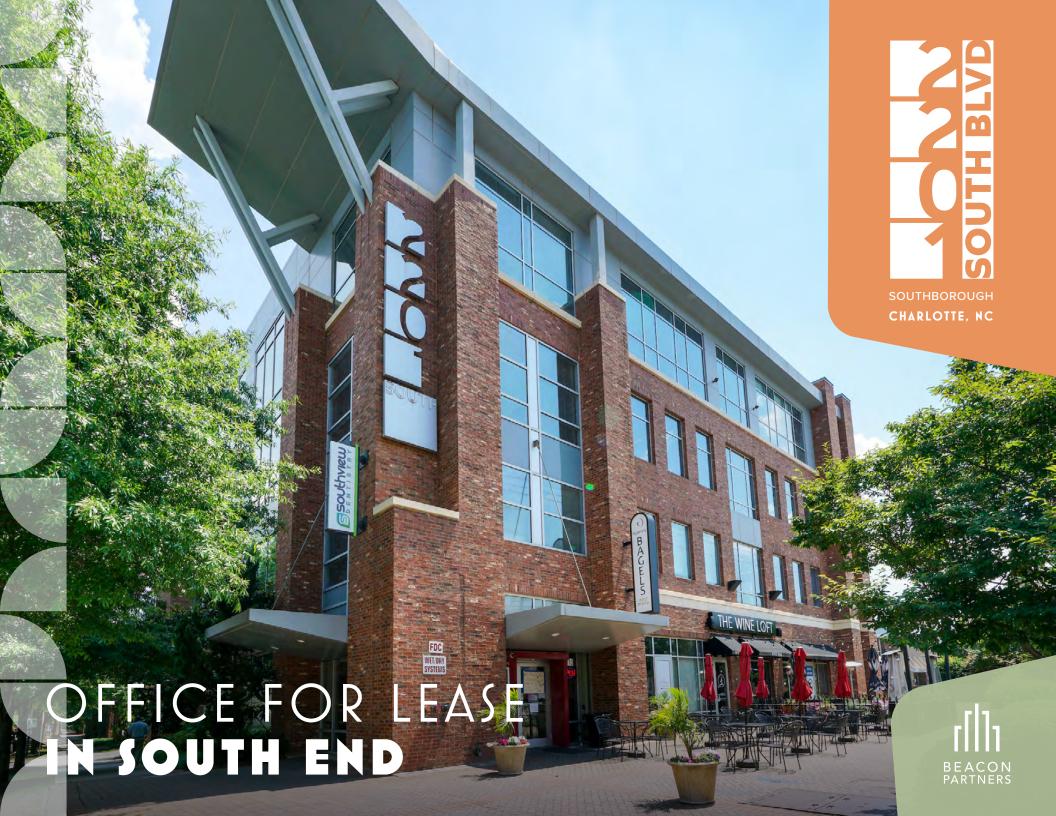

in **South End**with four sides of
floor-to-ceiling glass

AMENITIZED WITH

THREE GROUND
FLOOR RESTAURANTS
(POPPY'S BAGELS,
THE WINE LOFT & YUNTA NIKKEI)

AND DIRECTLY ADJACENT TO

ATHERTON MILL
RETAIL SHOPS &
RESTAURANT OFFERINGS