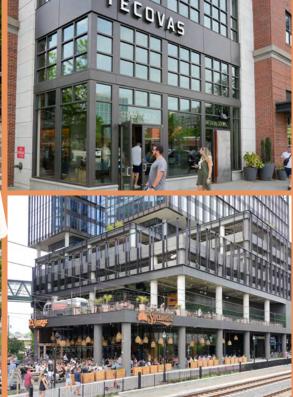

in **South End**with four sides of
floor-to-ceiling glass

AMENITIZED WITH

THREE GROUND
FLOOR RESTAURANTS
(POPPY'S BAGELS,
THE WINE LOFT & YUNTA NIKKEI)

AND DIRECTLY ADJACENT TO

ATHERTON MILL
RETAIL SHOPS &
RESTAURANT OFFERINGS