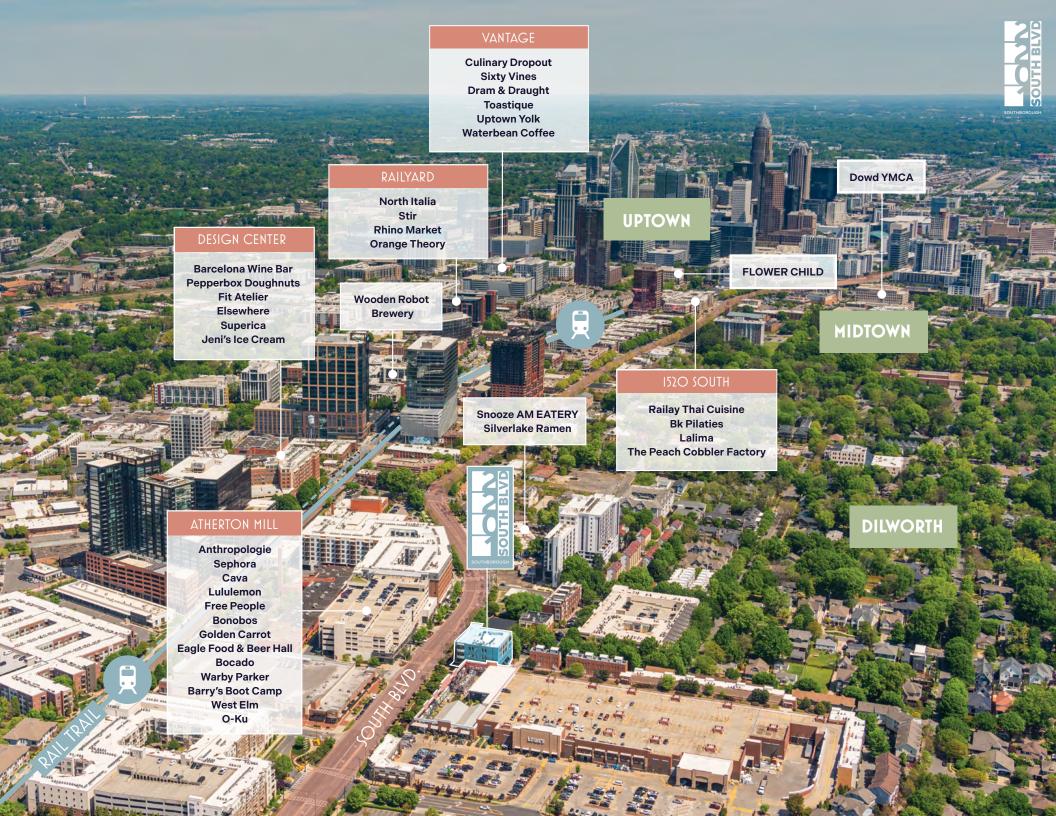

in **South End**with four sides of
floor-to-ceiling glass

AMENITIZED WITH

THREE GROUND
FLOOR RESTAURANTS
(POPPY'S BAGELS,
THE WINE LOFT & YUNTA NIKKEI)

AND DIRECTLY ADJACENT TO

ATHERTON MILL
RETAIL SHOPS &
RESTAURANT OFFERINGS

EASY ACCESS TO

## CHARLOTTE DOUGLAS INTERNATIONAL AIRPORT

FROM I-77, I-277, AND UPTOWN CHARLOTTE