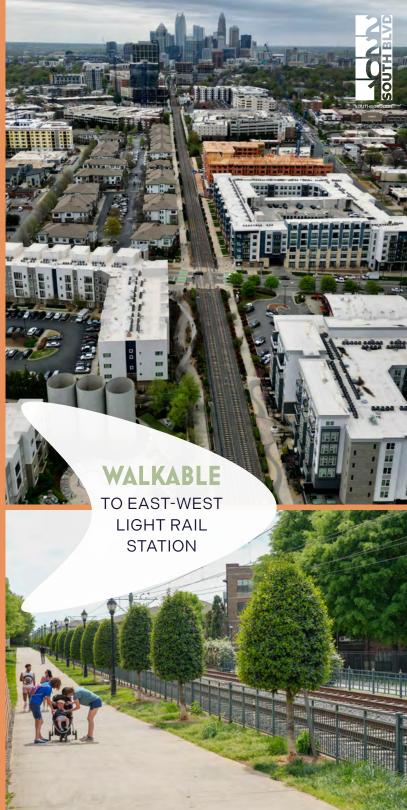

in **South End**with four sides of
floor-to-ceiling glass

AMENITIZED WITH

THREE GROUND
FLOOR RESTAURANTS
(POPPY'S BAGELS,
THE WINE LOFT & YUNTA NIKKEI)

AND DIRECTLY ADJACENT TO

ATHERTON MILL
RETAIL SHOPS &
RESTAURANT OFFERINGS