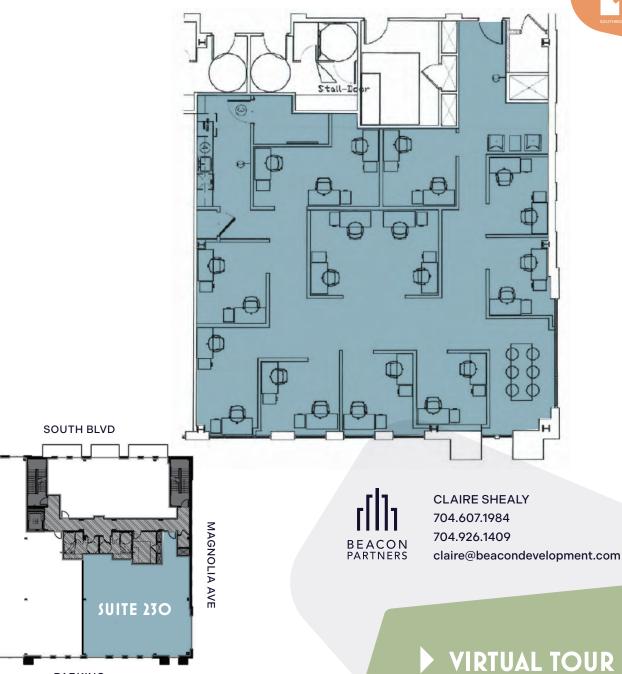

# FLOOR PLANS

### SUITE 230 | 2,455 SF

PARKING

# SOUTH BLVD

SOUTHBOROUGH

Beacon Partners is a commercial real estate firm specializing in the development, acquisition, and operation of industrial, office and mixed-use properties. Beacon leases, owns or manages more than 17.5+ million square feet of space throughout the Carolinas.