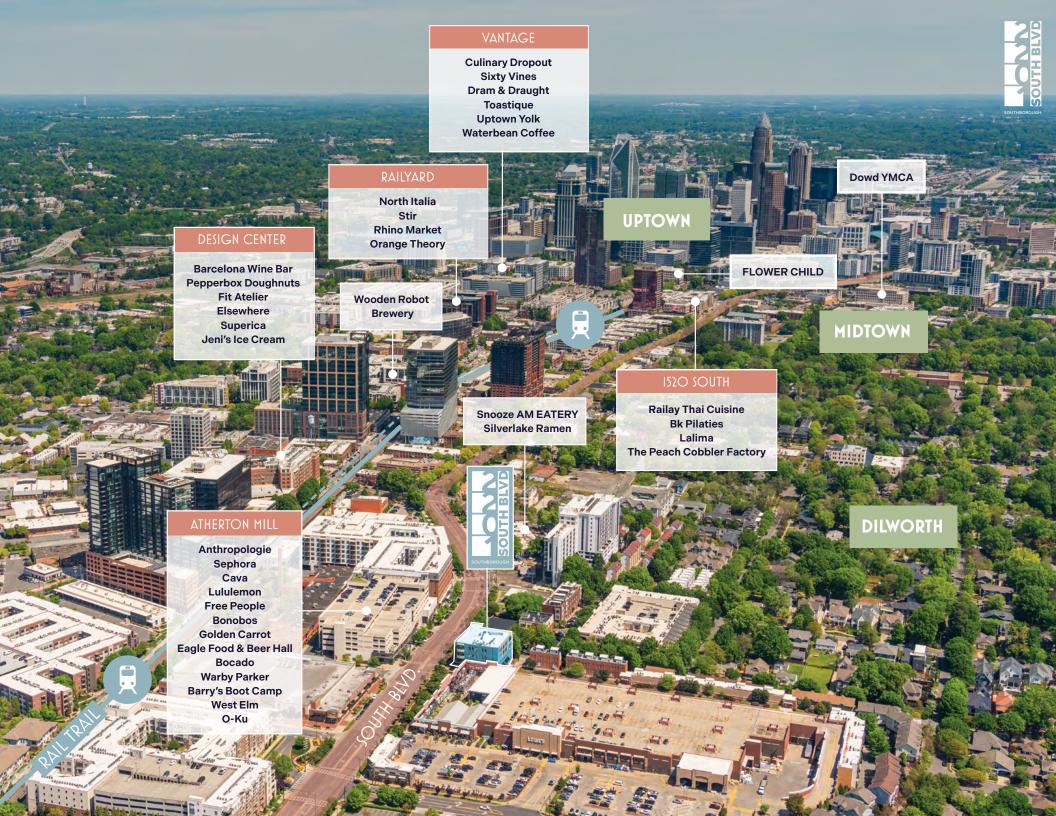

# BOUTIOUE, CLASS OFFIC BUILDI BUILDI NG NG

with four sides of floor-to-ceiling glass

AMENITIZED WITH THREE GROUND FLOOR RESTAURANTS (POPPY'S BAGELS, THE WINE LOFT & YUNTA NIKKEI)

AND DIRECTLY ADJACENT TO ATHERTON MILL RETAIL SHOPS & RESTAURANT OFFERINGS

LOCATED DIRECTLY ALONG THE **SOUTH END RAIL TRAIL** 

THE WINE

EASY ACCESS TO CHARLOTTE DOUGLAS INTERNATIONAL AIRPORT

**LESS THAN 5 MINUTES** FROM I-77, I-277, AND UPTOWN CHARLOTTE

WALKABLE TO EAST-WEST LIGHT RAIL STATION SO