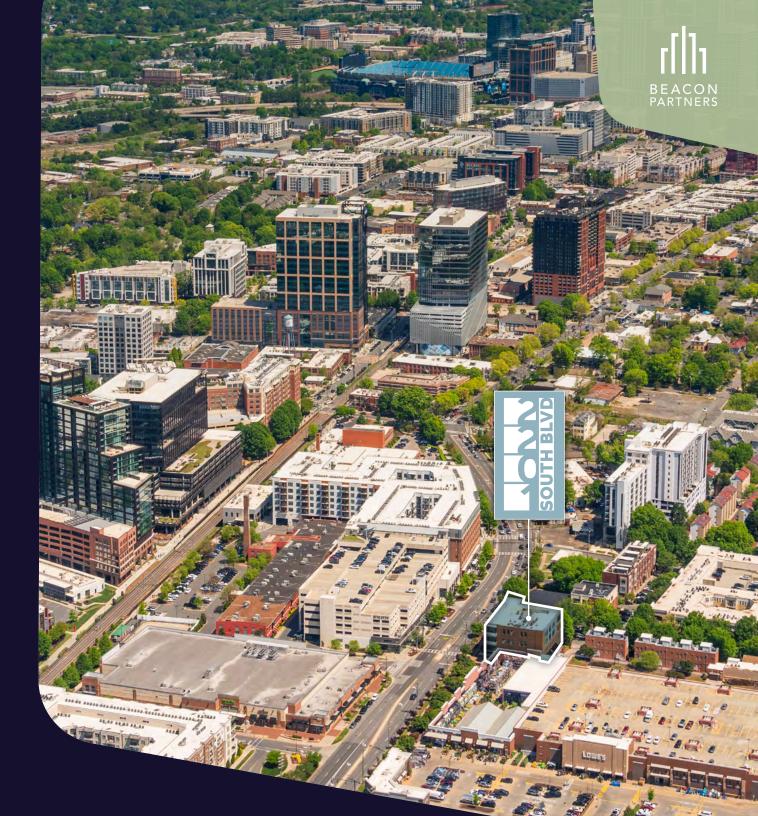

SOUTHBOROUGH CHARLOTTE, NC

# BOUTIOUE, CLASS OFFIC BUILDI BUILDI NG NG

with four sides of floor-to-ceiling glass

AMENITIZED WITH THREE GROUND FLOOR RESTAURANTS (POPPY'S BAGELS, THE WINE LOFT & YUNTA NIKKEI)

AND DIRECTLY ADJACENT TO ATHERTON MILL RETAIL SHOPS & RESTAURANT OFFERINGS

LOCATED DIRECTLY ALONG THE **SOUTH END RAIL TRAIL** 

THE WINE

EASY ACCESS TO CHARLOTTE DOUGLAS INTERNATIONAL AIRPORT

**LESS THAN 5 MINUTES** FROM I-77, I-277, AND UPTOWN CHARLOTTE

WALKABLE TO EAST-WEST LIGHT RAIL STATION SO

# SOUTH BLVD

SOUTHBOROUGH

Beacon Partners is a commercial real estate firm specializing in the development, acquisition, and operation of industrial, office and mixed-use properties. Beacon leases, owns or manages more than 17.5+ million square feet of space throughout the Carolinas.