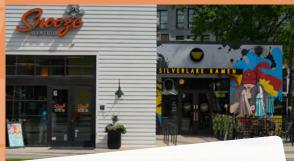

# BOUTIOUE, CLASS OFFIC BUILDI BUILDI NG NG

with four sides of floor-to-ceiling glass

AMENITIZED WITH THREE GROUND FLOOR RESTAURANTS (POPPY'S BAGELS, THE WINE LOFT & YUNTA NIKKEI)

AND DIRECTLY ADJACENT TO ATHERTON MILL RETAIL SHOPS & RESTAURANT OFFERINGS