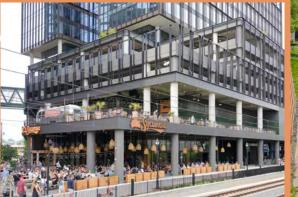

# BOUTIOUE, CLASS OFFIC BUILDI BUILDI NG NG

with four sides of floor-to-ceiling glass

AMENITIZED WITH THREE GROUND FLOOR RESTAURANTS (POPPY'S BAGELS, THE WINE LOFT & YUNTA NIKKEI)

AND DIRECTLY ADJACENT TO ATHERTON MILL RETAIL SHOPS & RESTAURANT OFFERINGS