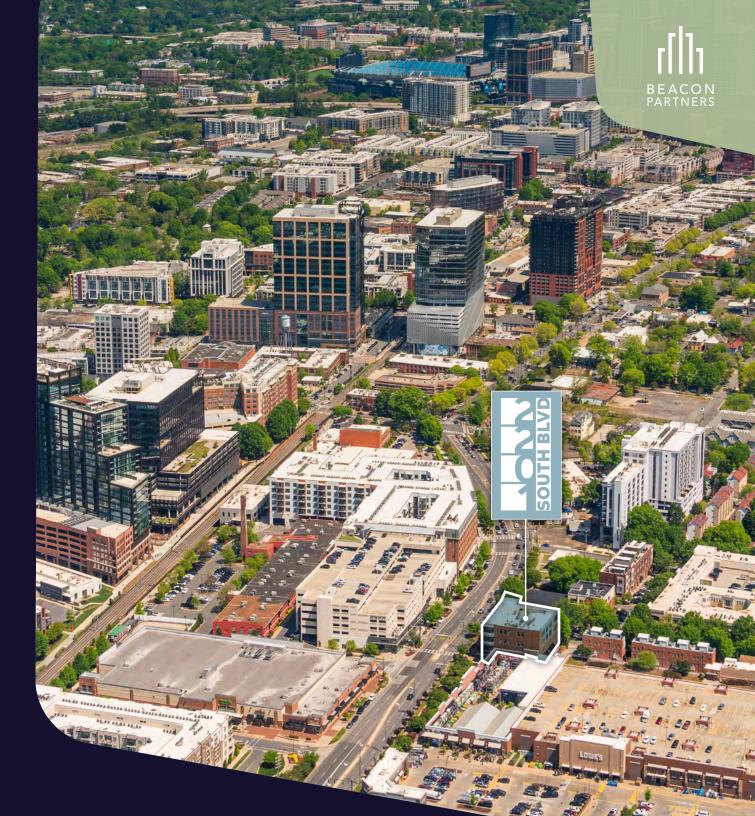

in **South End**with four sides of
floor-to-ceiling glass

AMENITIZED WITH

THREE GROUND
FLOOR RESTAURANTS
(POPPY'S BAGELS,
THE WINE LOFT & YUNTA NIKKEI)

AND DIRECTLY ADJACENT TO

ATHERTON MILL
RETAIL SHOPS &
RESTAURANT OFFERINGS

EASY ACCESS TO

## CHARLOTTE DOUGLAS INTERNATIONAL AIRPORT

FROM I-77, I-277, AND UPTOWN CHARLOTTE

## SOUTH BLVD

SOUTHBOROUGH

Beacon Partners is a commercial real estate firm specializing in the development, acquisition, and operation of industrial, office and mixed-use properties. Beacon leases, owns or manages more than 17.5+ million square feet of space throughout the Carolinas.