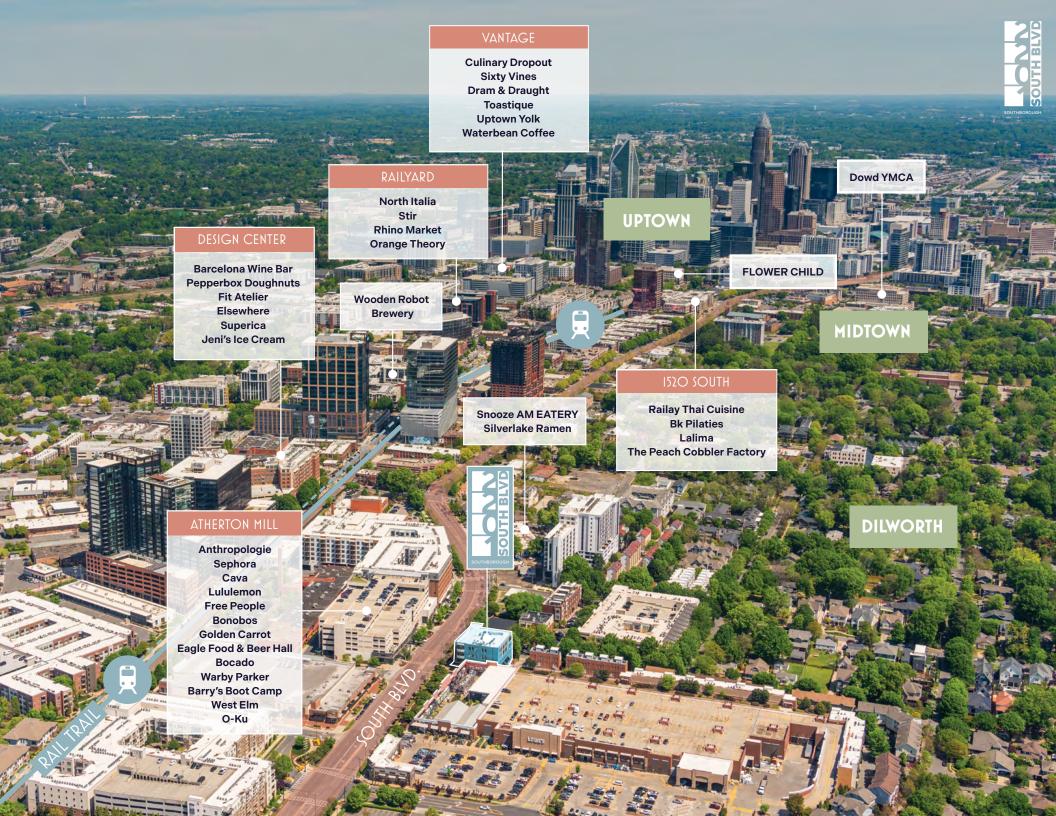

in **South End**with four sides of
floor-to-ceiling glass

AMENITIZED WITH

THREE GROUND
FLOOR RESTAURANTS
(POPPY'S BAGELS,
THE WINE LOFT & YUNTA NIKKEI)

AND DIRECTLY ADJACENT TO

ATHERTON MILL
RETAIL SHOPS &
RESTAURANT OFFERINGS