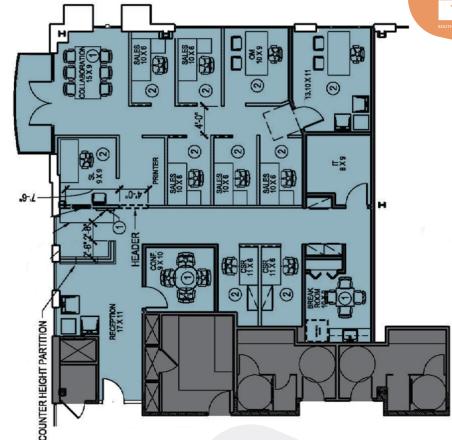

## FLOOR PLANS

## SUITE 420 | **2,446 SF**

704.607.1984 704.926.1409

**CLAIRE SHEALY** 

claire@beacondevelopment.com

VIRTUAL TOUR