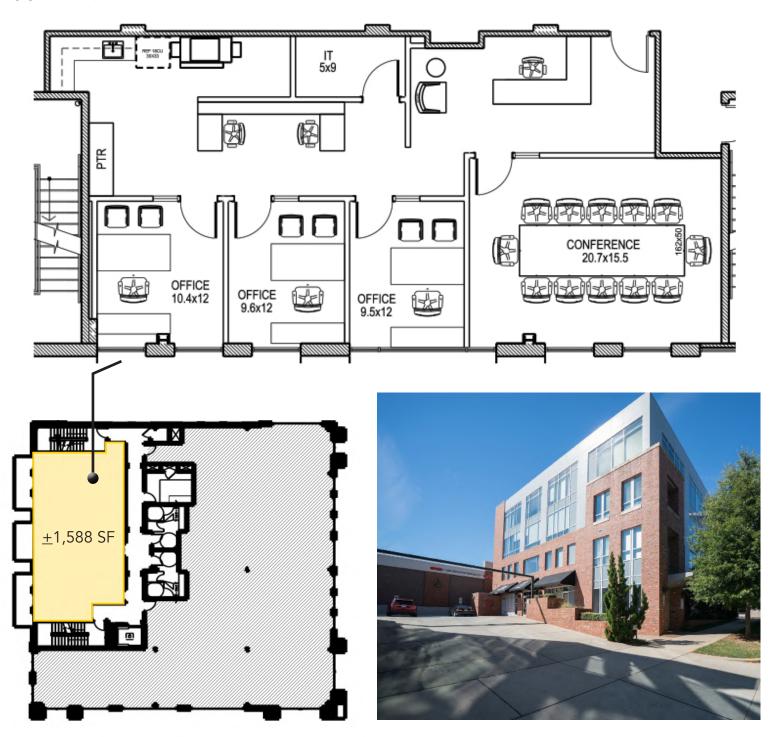

# **SOUTHBOROUGH**

+/-1,588 SF OFFICE SPACE AVAILABLE
2201 SOUTH BLVD | SUITE 220 | CHARLOTTE, NC 28203

## FLOOR PLAN:

FOR MORE INFORMATION, CONTACT: