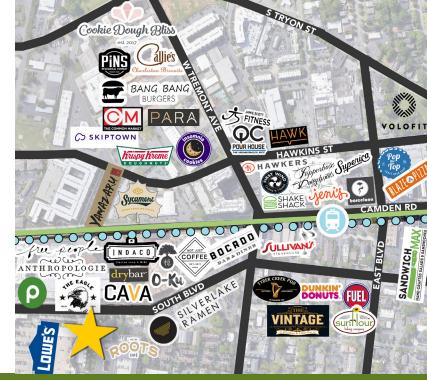

# +/-1,588 SF

- Class A building with retail on the first floor
- Free surface and covered parking: 2.5 per 1,000 SF
- Within walking distance to the East/West Light Rail Station
- Poppy's Bagels and future retailers on 1st floor
- Adjacent to Lowe's Home Improvement and Publix
- Floor to ceiling glass
- Less than 5 minutes from I-77, I-277 and Charlotte CBD
- Numerous retail and restaurants within walking distance such as, Atherton Mill shopping center.
- Beacon Partners owns, leases and manages over 1 million SF in the Midtown and South End areas