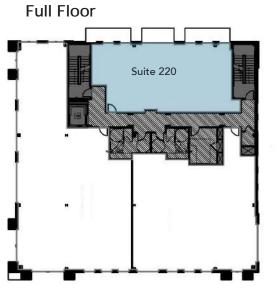

SUITE 220: <u>+</u>1,588 SF

Beacon Partners is a commercial real estate firm specializing in the development, acquisition, and operation of industrial, office and mixed-use properties. Beacon leases, owns or manages more than 17.5+ million square feet of space throughout the Carolinas.