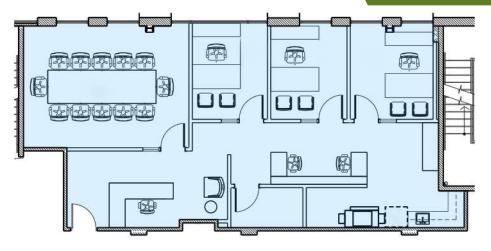

SUITE 220: <u>+</u>1,588 SF

Beacon Partners is a commercial real estate firm specializing in the development, acquisition, and operation of industrial, office and mixed-use properties. Beacon leases, owns or manages more than 17.5+ million square feet of space throughout the Carolinas.