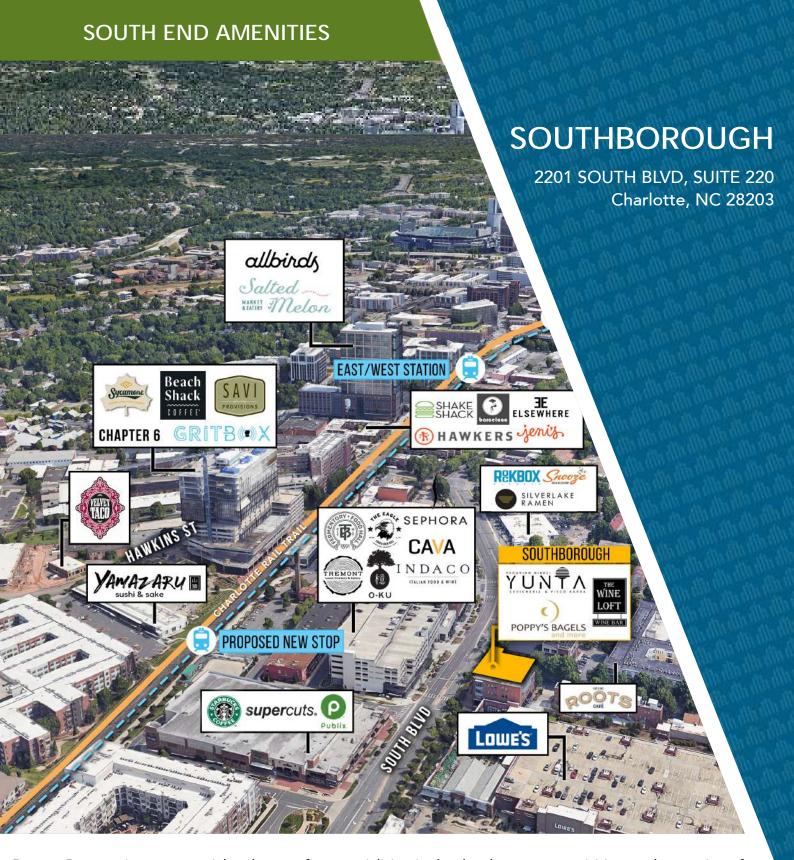

## ±1,588 SF OFFICE FOR LEASE

- Boutique, Class A office building in South End with four sides of floor-to-ceiling glass
- Amenitized with three ground floor restaurants and directly adjacent to Atherton Mill retail shops and restaurant offerings
- Adjacent, free structured parking
- Located directly along the South End Rail Trail
- Walkable to East-West Light Rail Station
- Less than 5 minutes from I-77, I-277, and Uptown Charlotte
- Easy access to Charlotte Douglas International Airport

SUITE 220: <u>+</u>1,588 SF

Beacon Partners is a commercial real estate firm specializing in the development, acquisition, and operation of industrial, office and mixed-use properties. Beacon leases, owns or manages more than 17.5+ million square feet of space throughout the Carolinas.