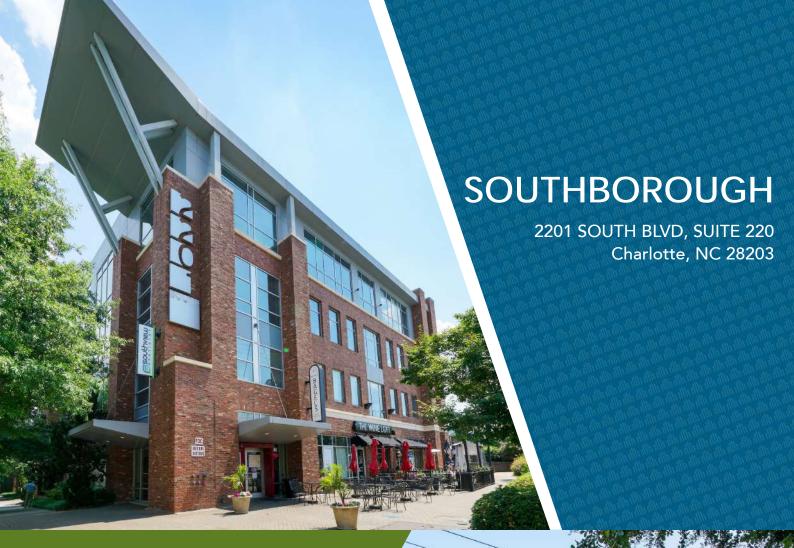

## ±1,588 SF OFFICE FOR LEASE

- Boutique, Class A office building in South End with four sides of floor-to-ceiling glass
- Amenitized with three ground floor restaurants and directly adjacent to Atherton Mill retail shops and restaurant offerings
- Adjacent, free structured parking
- Located directly along the South End Rail Trail
- Walkable to East-West Light Rail Station
- Less than 5 minutes from I-77, I-277, and Uptown Charlotte
- Easy access to Charlotte Douglas International Airport

SUITE 220: <u>+</u>1,588 SF

Beacon Partners is a commercial real estate firm specializing in the development, acquisition, and operation of industrial, office and mixed-use properties. Beacon leases, owns or manages more than 17.5+ million square feet of space throughout the Carolinas.