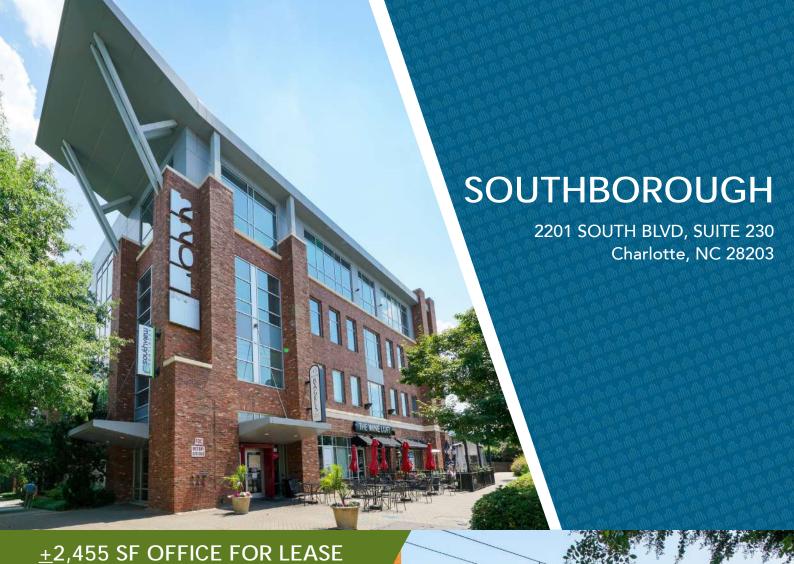

- Boutique, Class A office building in South End with four sides of floor-to-ceiling glass
- Amenitized with three ground floor restaurants and directly adjacent to Atherton Mill retail shops and restaurant offerings
- Adjacent, free structured parking
- Located directly along the South End Rail Trail
- Walkable to East-West Light Rail Station
- Less than 5 minutes from I-77, I-277, and Uptown Charlotte
- Easy access to Charlotte Douglas International Airport