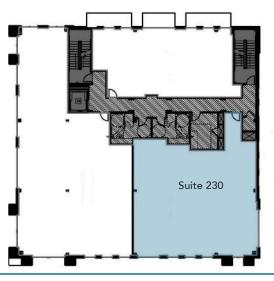

**Full Floor** 

Beacon Partners is a commercial real estate firm specializing in the development, acquisition, and operation of industrial, office and mixed-use properties. Beacon leases, owns or manages more than 17.5+ million square feet of space throughout the Carolinas.