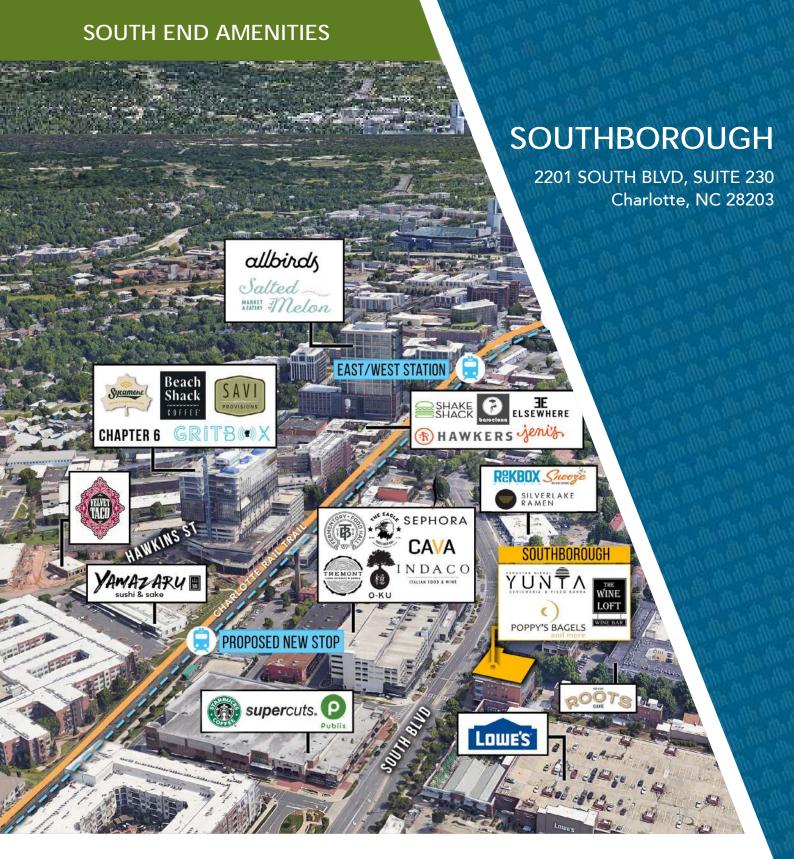

- Boutique, Class A office building in South End with four sides of floor-to-ceiling glass
- Amenitized with three ground floor restaurants and directly adjacent to Atherton Mill retail shops and restaurant offerings
- Adjacent, free structured parking
- Located directly along the South End Rail Trail
- Walkable to East-West Light Rail Station
- Less than 5 minutes from I-77, I-277, and Uptown Charlotte
- Easy access to Charlotte Douglas International Airport