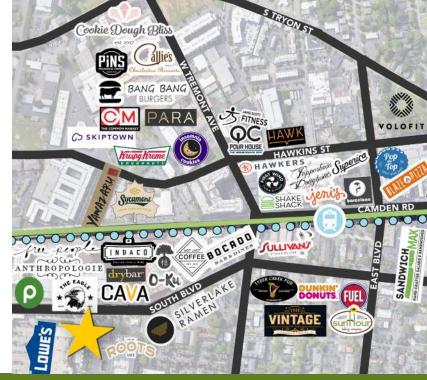

# +/-1,567 SF

- Class A building with retail on the first floor
- Free surface and covered parking
- Within walking distance to the East Blvd Light Rail Station
- Poppy's Bagels, Wine Loft & future retailer on 1st floor
- Adjacent to Lowe's Home Improvement and Publix
- Floor to ceiling glass
- Less than 5 minutes from I-77, I-277 and Charlotte CBD
- Numerous retail and restaurants within walking distance such as, Atherton Mill shopping center.
- Beacon Partners owns, leases and manages over 1 million SF in the Midtown and South End areas