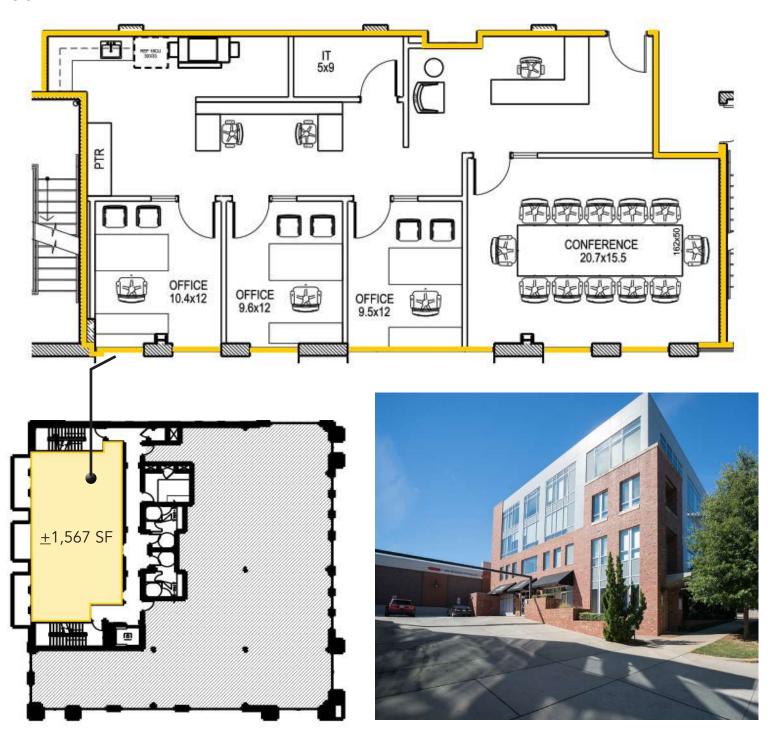

# **SOUTHBOROUGH**

+/-1,567 SF OFFICE SPACE AVAILABLE
2201 SOUTH BLVD | SUITE 230 | CHARLOTTE, NC 28203

## FLOOR PLAN:

FOR MORE INFORMATION, CONTACT: