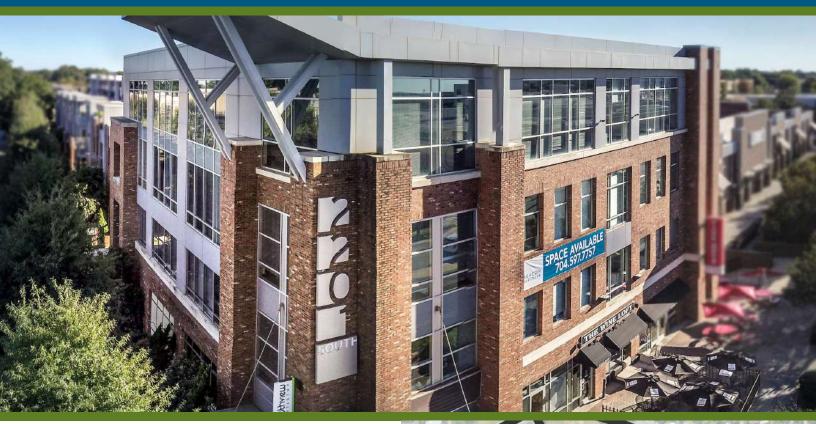

# **SOUTHBOROUGH**

+/-1,567 SF OFFICE SPACE AVAILABLE 2201 SOUTH BLVD | SUITE 230 | CHARLOTTE, NC 28203

# +/-1,567 SF

- Class A building with retail on the first floor
- Free surface and covered parking
- Within walking distance to the East Blvd Light Rail Station
- Poppy's Bagels, Wine Loft & future retailer on 1st floor
- Adjacent to Lowe's Home Improvement and Publix
- Floor to ceiling glass
- Less than 5 minutes from I-77, I-277 and Charlotte CBD
- Numerous retail and restaurants within walking distance such as, Atherton Mill shopping center.
- Beacon Partners owns, leases and manages over 1 million SF in the Midtown and South End areas