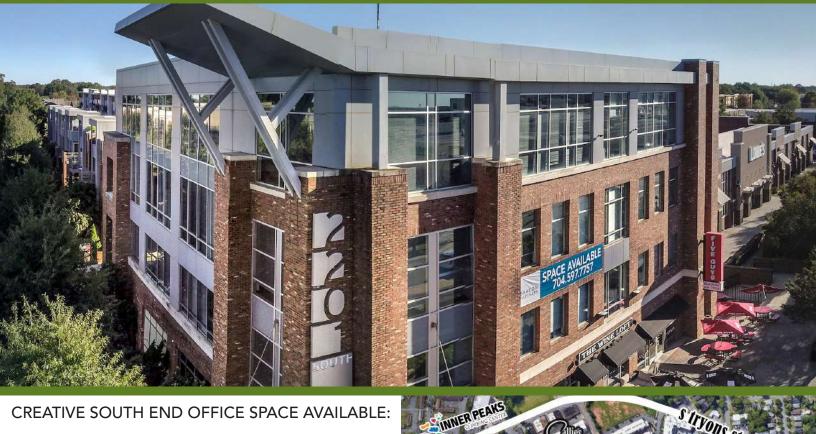

## SOUTHBOROUGH

+/-5,500 SF OFFICE SPACE AVAILABLE

2201 SOUTH BLVD | SUITE 300 | CHARLOTTE, NC 28203

## CREATIVE SOUTH END OFFICE SPACE AVAILABLE:

- +5,500 SF
- Class A building with retail such as, Poppy's Bagels on the first floor
- Building signage opportunity
- Free surface and covered parking
- Within walking distance to the East Blvd. Light Rail Station
- Adjacent to Lowe's Home Improvement and Publix
- Floor to ceiling glass Uptown views!
- Less than 5 minutes from I-77, I-277 and Charlotte CBD
- Numerous retail and restaurants within walking distance such as, Atherton Mill shopping center.
- Beacon Partners owns, leases and manages over 1 million SF in the Midtown and South End areas