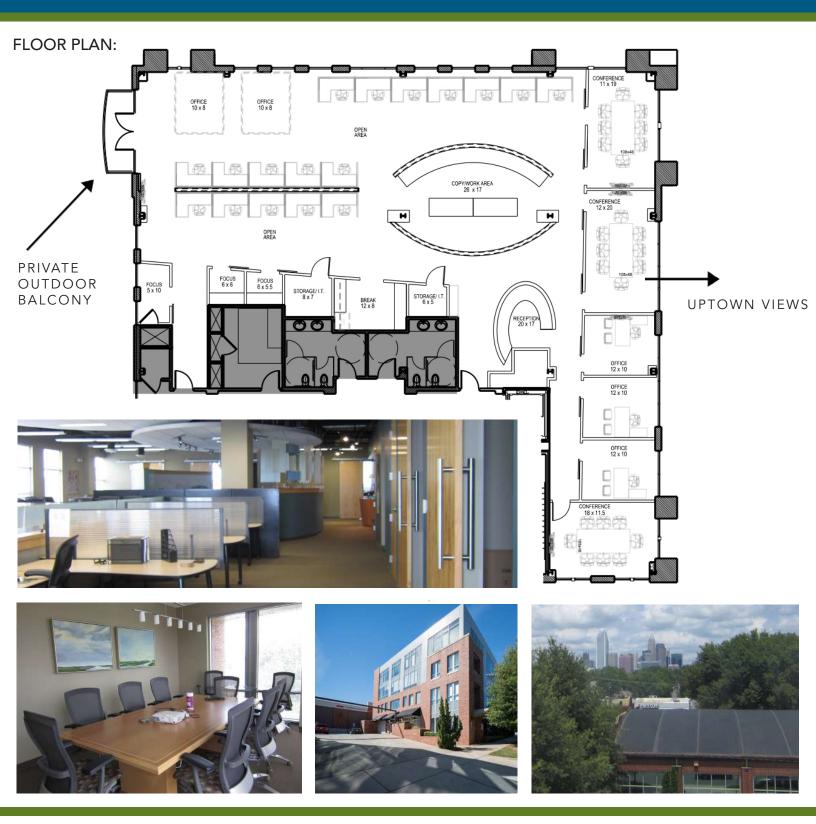

## CREATIVE SOUTH END OFFICE SPACE AVAILABLE:

- +5,500 SF
- Class A building with retail such as, Poppy's Bagels on the first floor
- Building signage opportunity
- Free surface and covered parking
- Within walking distance to the East Blvd. Light Rail Station
- Adjacent to Lowe's Home Improvement and Publix
- Floor to ceiling glass Uptown views!
- Less than 5 minutes from I-77, I-277 and Charlotte CBD
- Numerous retail and restaurants within walking distance such as, Atherton Mill shopping center.
- Beacon Partners owns, leases and manages over 1 million SF in the Midtown and South End areas