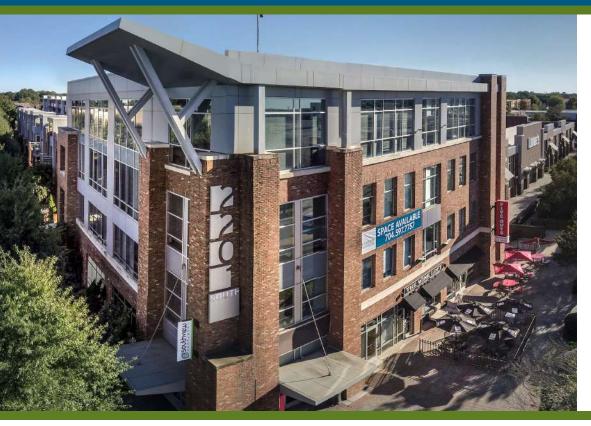

# SOUTHBOROUGH +/-1,473 SF OFFICE SPACE AVAILABLE

2201 SOUTH BLVD | SUITE 410 | CHARLOTTE, NC 28203

## +/-1,473 SF

- Move-in ready with three private offices
- Class A building with retail on the first floor
- Free surface and covered parking
- Within walking distance to the East Blvd. light rail station
- Five Guys, Poppy's Bagels, and Wine Loft on first floor
- Adjacent to Lowe's Home Improvement and Publix
- Floor to ceiling glass
- Less than 5 minutes from I-77, I-277 and Charlotte CBD
- Numerous retail and restaurants within walking distance
- Beacon Partners owns, leases and manages over 1 million
  SF in the Midtown and South End areas
- Space will be available August 1, 2019