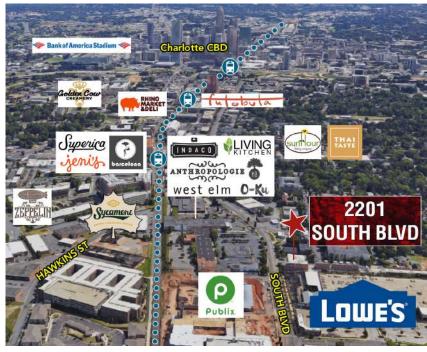

## +/-1,473 SF

- Move-in ready with three private offices
- Class A building with retail on the first floor
- Free surface and covered parking
- Within walking distance to the East Blvd. light rail station
- Five Guys, Poppy's Bagels, and Wine Loft on first floor
- Adjacent to Lowe's Home Improvement and Publix
- Floor to ceiling glass
- Less than 5 minutes from I-77, I-277 and Charlotte CBD
- Numerous retail and restaurants within walking distance
- Beacon Partners owns, leases and manages over 1 million
  SF in the Midtown and South End areas
- Space will be available August 1, 2019