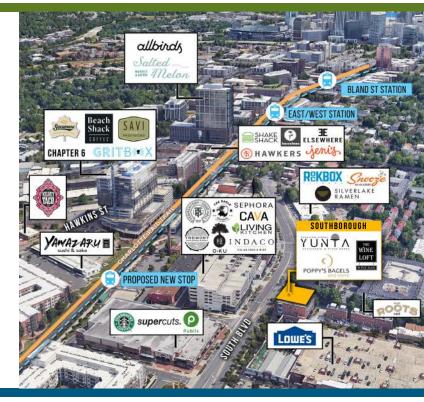

# +/-1,580 SF

- Boutique, Class A office building constructed in 2008 with four sides of floor-to-ceiling glass
- Amenitized with three ground floor restaurants and across the street from Atherton Mill retail shops and restaurant offerings
- Adjacent, Free Structured Parking
- Directly along the South End Rail Trail and walkable to East-West Light Rail Station
- Less than 5 minutes from I-77, I-277 and Uptown Charlotte