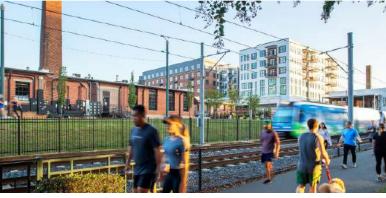

# +/-1,580 SF

- Boutique, Class A office building constructed in 2008 with four sides of floor-to-ceiling glass
- Amenitized with three ground floor restaurants and across the street from Atherton Mill retail shops and restaurant offerings
- Adjacent, Free Structured Parking
- Directly along the South End Rail Trail and walkable to East-West Light Rail Station
- Less than 5 minutes from I-77, I-277 and Uptown Charlotte