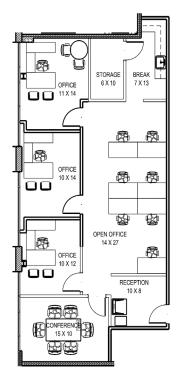

NC 28203







### SOUTH END OFFICE SPACE AVAILABLE

# +/-1,580 SF

- Boutique, Class A office building constructed in 2008 with four sides of floor-to-ceiling glass
- Amenitized with three ground floor restaurants and across the street from Atherton Mill retail shops and restaurant offerings
- Adjacent, Free Structured Parking
- Directly along the South End Rail Trail and walkable to East-West Light Rail Station
- Less than 5 minutes from I-77, I-277 and Uptown Charlotte



#### FOR MORE INFORMATION, CONTACT:

#### **CLAIRE SHEALY**

704.926.1409 | claire@beacondevelopment.com

500 E Morehead Street | Suite 200 | Charlotte, NC 28202 www.beacondevelopment.com



# **SOUTHBOROUGH**

<u>+</u>1,580 SF OFFICE SPACE AVAILABLE 2201 SOUTH BLVD | SUITE 410 | CHARLOTTE, NC 28203

## FLOOR PLAN:



### FLOOR PLATE:









FOR MORE INFORMATION, CONTACT:

**CLAIRE SHEALY** 

704.926.1409 | claire@beacondevelopment.com

500 E Morehead Street | Suite 200 | Charlotte, NC 28202 www.beacondevelopment.com