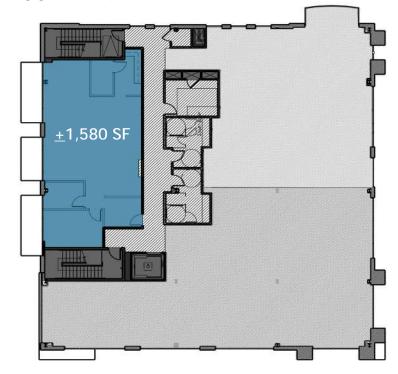

### FLOOR PLATE:

FOR MORE INFORMATION, CONTACT:

**CLAIRE SHEALY** 

704.926.1409 | claire@beacondevelopment.com

500 E Morehead Street | Suite 200 | Charlotte, NC 28202 www.beacondevelopment.com

# +/-1,580 SF

- Boutique, Class A office building constructed in 2008 with four sides of floor-to-ceiling glass
- Amenitized with three ground floor restaurants and across the street from Atherton Mill retail shops and restaurant offerings
- Adjacent, Free Structured Parking
- Directly along the South End Rail Trail and walkable to East-West Light Rail Station
- Less than 5 minutes from I-77, I-277 and Uptown Charlotte