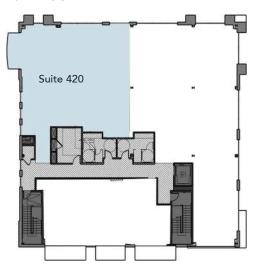

SUITE 420: <u>+</u>2,446 SF

**Full Floor** 

Beacon Partners is a commercial real estate firm specializing in the development, acquisition, and operation of industrial, office and mixed-use properties. Beacon leases, owns or manages more than 17.5+ million square feet of space throughout the Carolinas.