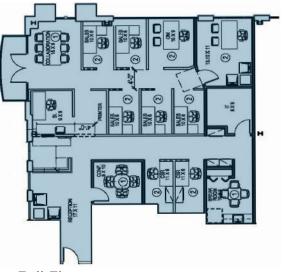

SUITE 420: <u>+</u>2,446 SF

**Full Floor** 

Beacon Partners is a commercial real estate firm specializing in the development, acquisition, and operation of industrial, office and mixed-use properties. Beacon leases, owns or manages more than 17.5+ million square feet of space throughout the Carolinas.