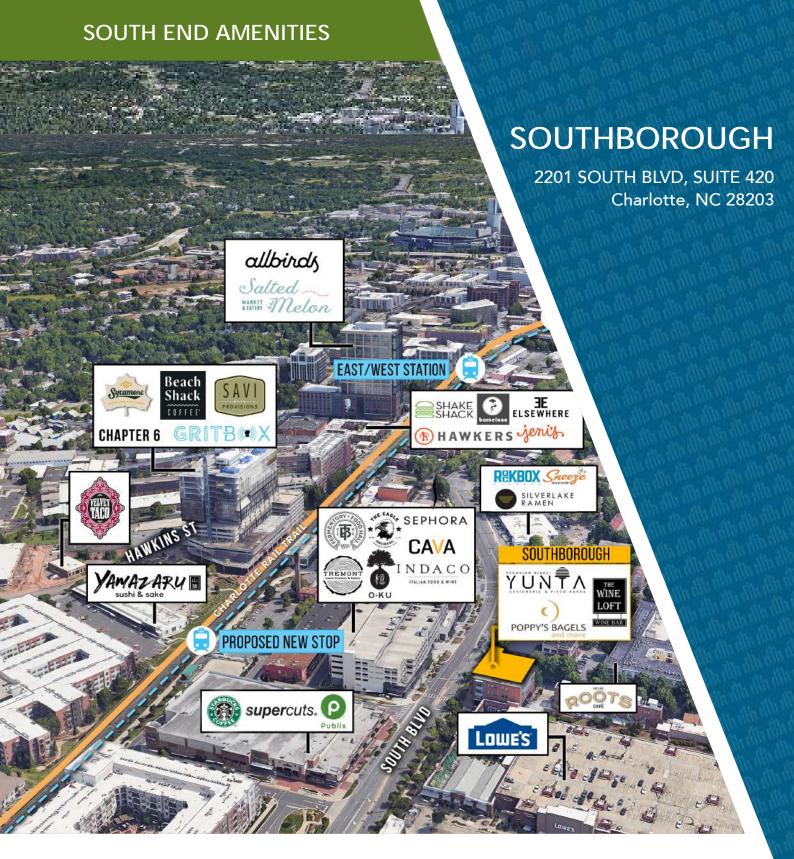

## ±2,446 SF OFFICE FOR LEASE

- Boutique, Class A office building in South End with four sides of floor-to-ceiling glass
- Private balcony located off conference room
- Amenitized with three ground floor restaurants and directly adjacent to Atherton Mill retail shops and restaurant offerings
- Adjacent, free structured parking
- Located directly along the South End Rail Trail
- Walkable to East-West Light Rail Station
- Less than 5 minutes from I-77, I-277, and Uptown Charlotte
- Easy access to Charlotte Douglas International Airport