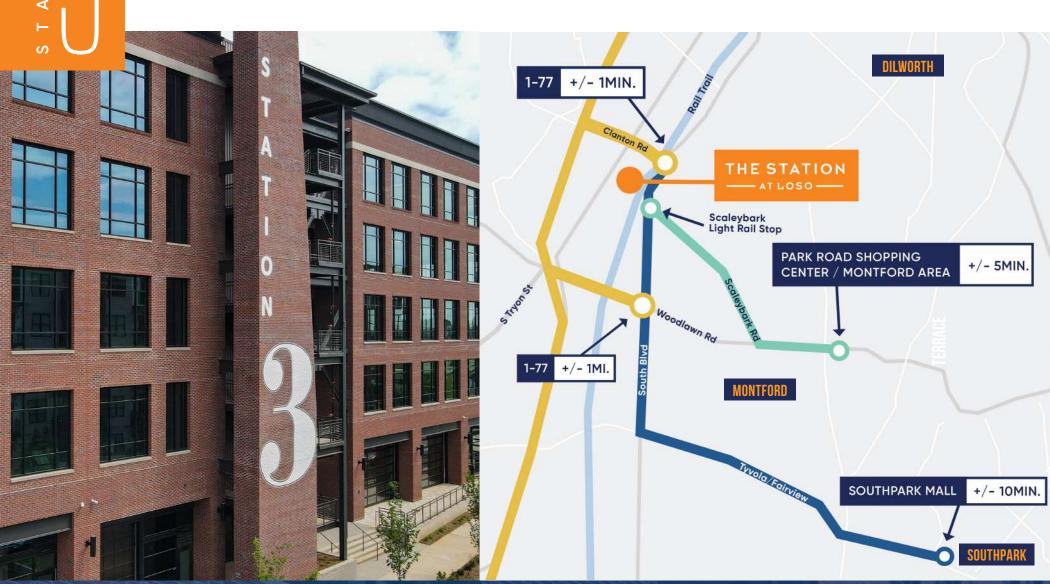

#### 3700 SOUTH BLVD | CHARLOTTE, NC 28209





#### **PROJECT DETAILS:**

- Office suites range from 5,000 to 105,000 square feet
- Secured access to each floor via touchless elevators and open-air staircases
- Tenant-dedicated fitness and locker rooms on site
- Free parking (3.0 per 1,000)
- 70-person training room with private terrace
- Located at the Scaleybark Light Rail Stop and Charlotte Rail Trail
- Designed to LEED Silver standard and Fitwell Healthy Building Design



#### **GETTING HERE IS EASY**





#### **Erin Shaw**

Managing Director | Investments erin@beacondevelopment.com 704.926.1414

#### **Claire Shealy**

Associate | Office claire@beacondevelopment.com 704.926.1409



#### SURROUNDING AMENITIES



**ON-SITE RETAIL:** 

### THOBOU

### SWEAT METHOD.

Salvata salad kitchen





#### **Erin Shaw**

Managing Director | Investments erin@beacondevelopment.com 704.926.1414

#### **Claire Shealy**

Associate | Office claire@beacondevelopment.com 704.926.1409





#### SECOND FLOOR





south boulevard











#### **SUITE 250:** <u>+</u>8,487 RSF









#### THE STATION AT

# Loso

O

#### **OFFICE**

Beacon Partners
Erin Shaw
Managing Director | Office Investments
704.926.1414
erin@beacondevelopment.com

#### **Claire Shealy**

Associate | Office 704.926.1409 claire@beacondev