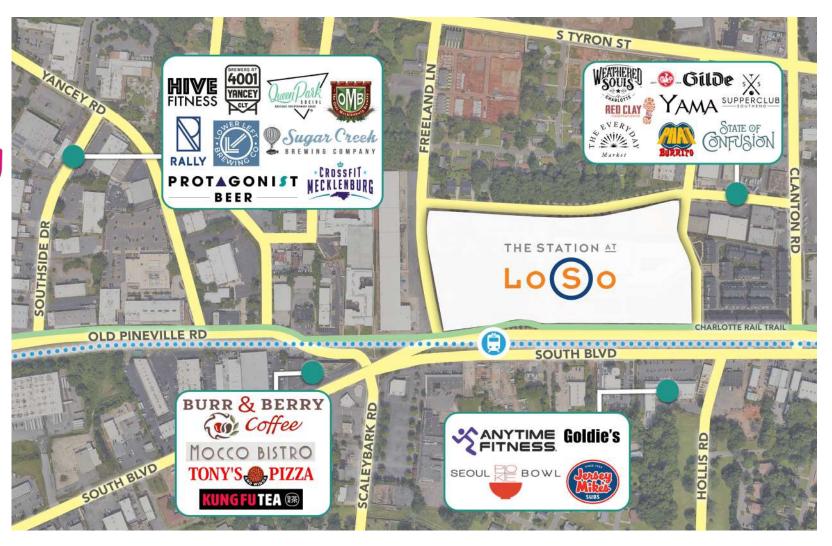

#### SURROUNDING AMENITIES

**ON-SITE RETAIL:** 

### THOBOU

### SWEAT METHOD.

Salvata salad kitchen