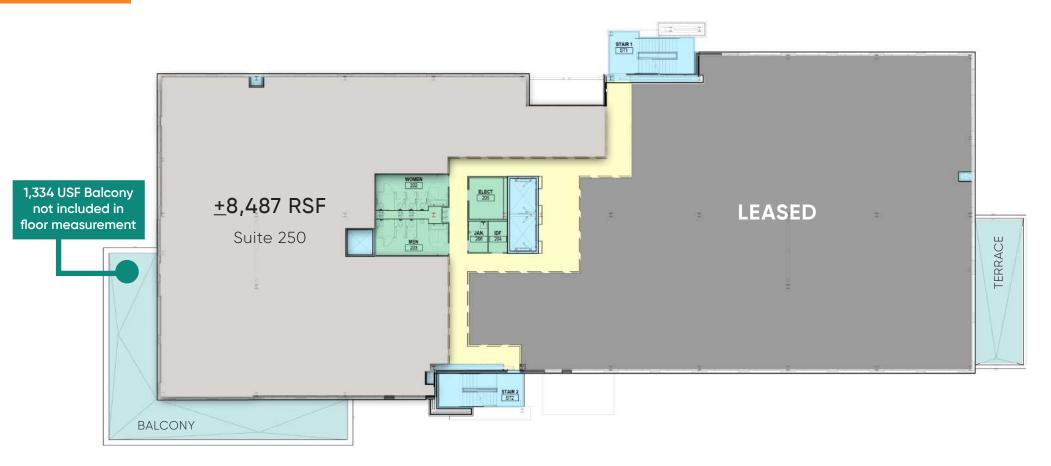

enant-dedicated fitness and locker rooms on site
- Free parking (3.0 per 1,000)
- 70-person training room with private terrace
- Located at the Scaleybark Light Rail Stop and Charlotte Rail Trail
- Designed to LEED Silver standard and Fitwell Healthy Building Design



#### **GETTING HERE IS EASY**





#### **Erin Shaw**

Managing Director | Investments erin@beacondevelopment.com 704.926.1414

#### **Claire Shealy**

Associate | Office claire@beacondevelopment.com 704.926.1409



#### SURROUNDING AMENITIES



**ON-SITE RETAIL:** 

### THOBOU

### SWEAT METHOD.

Salvata salad kitchen





#### **Erin Shaw**

Managing Director | Investments erin@beacondevelopment.com 704.926.1414

#### **Claire Shealy**

Associate | Office claire@beacondevelopment.com 704.926.1409





#### SECOND FLOOR





south boulevard











#### **SUITE 250:** <u>+</u>8,487 RSF









#### THE STATION AT

# Loso

O

#### **OFFICE**

Beacon Partners
Erin Shaw
Managing Director | Office Investments
704.926.1414
erin@beacondevelopment.com

#### **Claire Shealy**

Associate | Office 704.926.1409 claire@beacondevelopment.com thestationatloso.com

Beacon Partners is a Carolina-based real estate firm specializing in the development, acquisition, and operation of industrial, office and mixed-use properties.



beacondevelopment.com

## RETAIL Thrift Commercial Real Estate Services Charles Thrift 704.622.1795

<u>charles@thriftcres.com</u> thriftcres.com