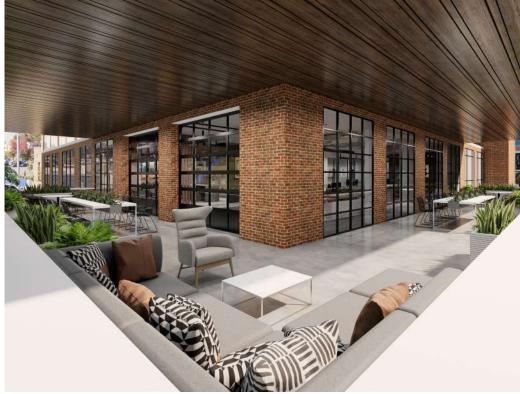

#### **PROJECT DETAILS:**

- Office suites range from 5,000 to 105,000 square feet
- Secured access to each floor via touchless elevators and open-air staircases
- Tenant-dedicated fitness and locker rooms on site
- Free parking (3.0 per 1,000)
- 70-person training room with private terrace
- Located at the Scaleybark Light Rail Stop and Charlotte Rail Trail
- Designed to LEED Silver standard and Fitwell Healthy Building Design