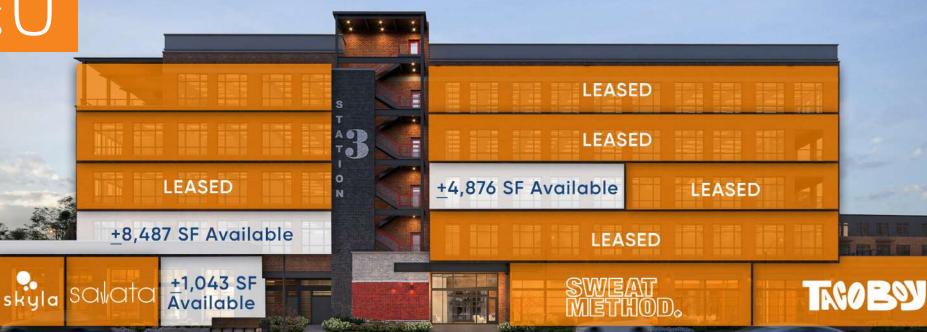

#### **PROJECT DETAILS:**

- Office suites range from 5,000 to 105,000 square feet
- Secured access to each floor via touchless elevators and open-air staircases
- Tenant-dedicated fitness and locker rooms on site
- Free parking (3.0 per 1,000)
- 70-person training room with private terrace
- Located at the Scaleybark Light Rail Stop and Charlotte Rail Trail
- Designed to LEED Silver standard and Fitwell Healthy Building Design

### THOBOU

### SWEAT METHOD.

Salvata salad kitchen