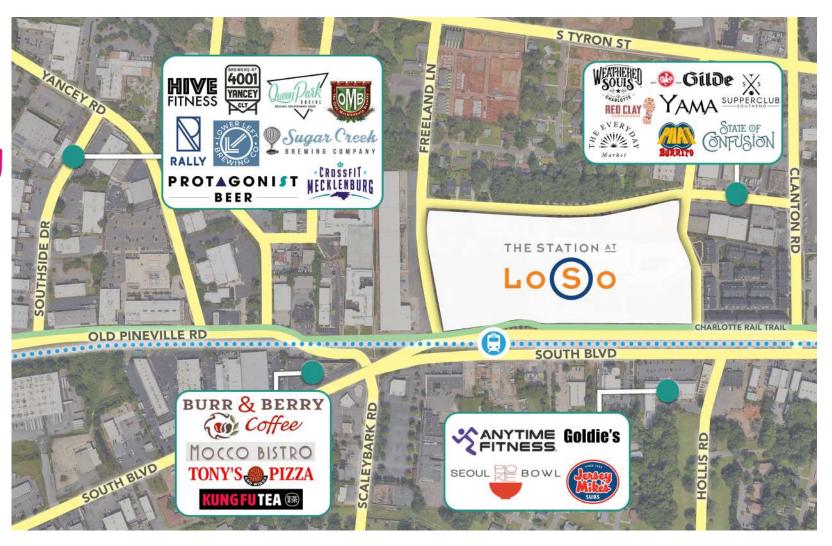

00 SOUTH BLVD | CHARLOTTE, NC 28209





#### **PROJECT DETAILS:**

- Office suites range from 5,000 to 105,000 square feet
- Secured access to each floor via touchless elevators and open-air staircases
- Tenant-dedicated fitness and locker rooms on site
- Free parking (3.0 per 1,000)
- 70-person training room with private terrace
- Located at the Scaleybark Light Rail Stop and Charlotte Rail Trail
- Designed to LEED Silver standard and Fitwell Healthy Building Design



#### **GETTING HERE IS EASY**





#### **Erin Shaw**

Managing Director | Investments erin@beacondevelopment.com 704.926.1414

#### **Claire Shealy**

Associate | Office claire@beacondevelopment.com 704.926.1409



#### SURROUNDING AMENITIES



**ON-SITE RETAIL:** 

### THOBOU

### SWEAT METHOD.

Salvata salad kitchen





#### **Erin Shaw**

Managing Director | Investments erin@beacondevelopment.com 704.926.1414

#### **Claire Shealy**

Associate | Office claire@beacondevelopment.com 704.926.1409



#### **THIRD FLOOR:** +/-19,856 RSF





south boulevard







#### **SUITE 300:** +/-4,876 RSF







south boulevard











#### THE STATION AT

# Loso

O

#### **OFFICE**

Beacon Partners
Erin Shaw
Managing Director | Office Investments
704.926.1414
erin@beacondevelopment.com

#### **Claire Shealy**

Associate | Office 704.926.1409 claire@beacondevelopment.com thestationatloso.com

Beacon Partners is a Carolina-based real estate firm specializing in the development, acquisition, and operation of industrial, office and mixed-use properties.



beacondevelopment.com

## RETAIL Thrift Commercial Real Esta