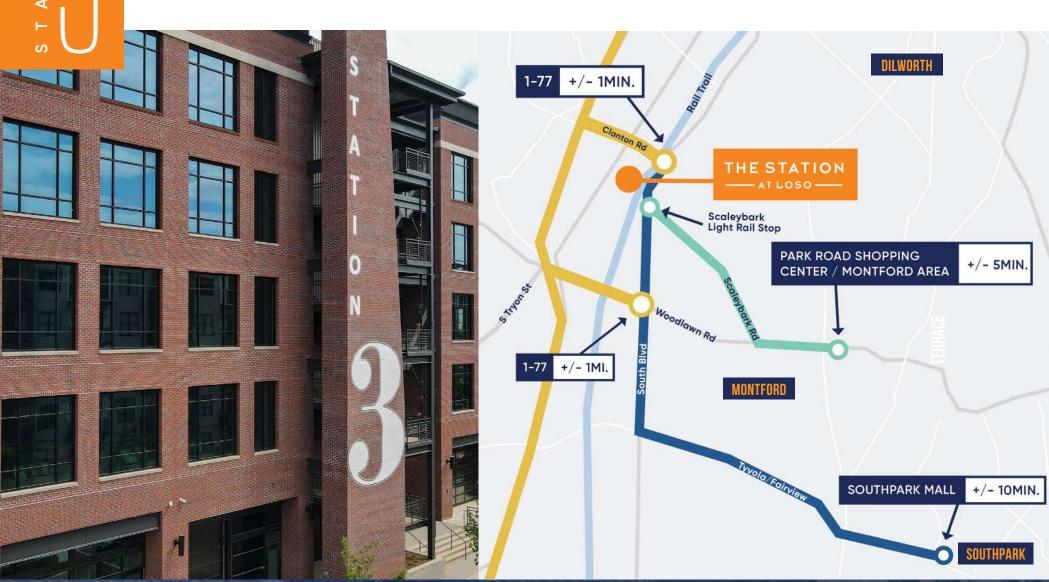

#### **GETTING HERE IS EASY**

#### **PROJECT DETAILS:**

- Office suites range from 5,000 to 105,000 square feet
- Secured access to each floor via touchless elevators and open-air staircases
- Tenant-dedicated fitness and locker rooms on site
- Free parking (3.0 per 1,000)
- 70-person training room with private terrace
- Located at the Scaleybark Light Rail Stop and Charlotte Rail Trail
- Designed to LEED Silver standard and Fitwell Healthy Building Design