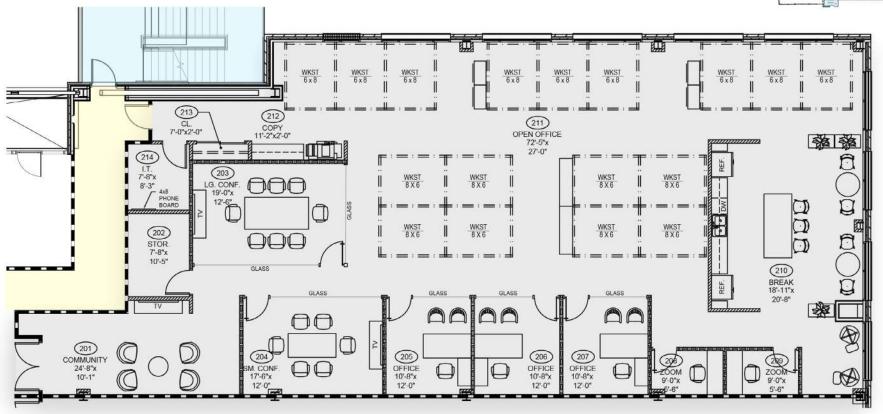

- 70-person training room with private terrace
- Located at the Scaleybark Light Rail Stop and Charlotte Rail Trail
- Designed to LEED Silver standard and Fitwell Healthy Building Design



#### **GETTING HERE IS EASY**





#### **Erin Shaw**

Managing Director | Investments erin@beacondevelopment.com 704.926.1414

#### **Claire Shealy**

Associate | Office claire@beacondevelopment.com 704.926.1409



#### SURROUNDING AMENITIES



**ON-SITE RETAIL:** 

### THOBOU

### SWEAT METHOD.

Salvata salad kitchen





#### **Erin Shaw**

Managing Director | Investments erin@beacondevelopment.com 704.926.1414

#### **Claire Shealy**

Associate | Office claire@beacondevelopment.com 704.926.1409



#### **THIRD FLOOR:** +/-19,856 RSF





south boulevard







#### **SUITE 300:** +/-4,876 RSF







south boulevard











#### THE STATION AT

# Loso

O

#### **OFFICE**

Beacon Partners
Erin Shaw
Managing Director | Office Investments
704.926.1414
erin@beacondevelopment.com

#### **Claire Shealy**

Associate | Office 704.926.1409 claire@beacondevelopment.com thestationatloso.com

Beacon Partners is a Carolina-based real estate firm specializing in the development, acquisition, and operation of industrial, office and mixed-use properties.



beacondevelopment.com

## RETAIL Thrift Commercial Real Estate Services Charles Thrift 704.622.1795

<u>charles@thriftcres.com</u> thriftcres.com