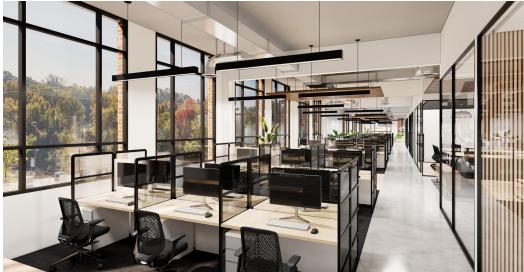

## **PROJECT DETAILS:**

- Office suites range from 4,200 63,000 SF SF
- 2,000 SF fitness center and locker rooms, featuring Peloton bikes

**Available** 

- Operable windows throughout
- Indoor-outdoor workspace on every floor
- 70-person training room with private terrace
- Located at the Scaleybark Light Rail Stop and Charlotte Rail Trail
- LEED Silver and Fitwell Healthy Building Design Certified