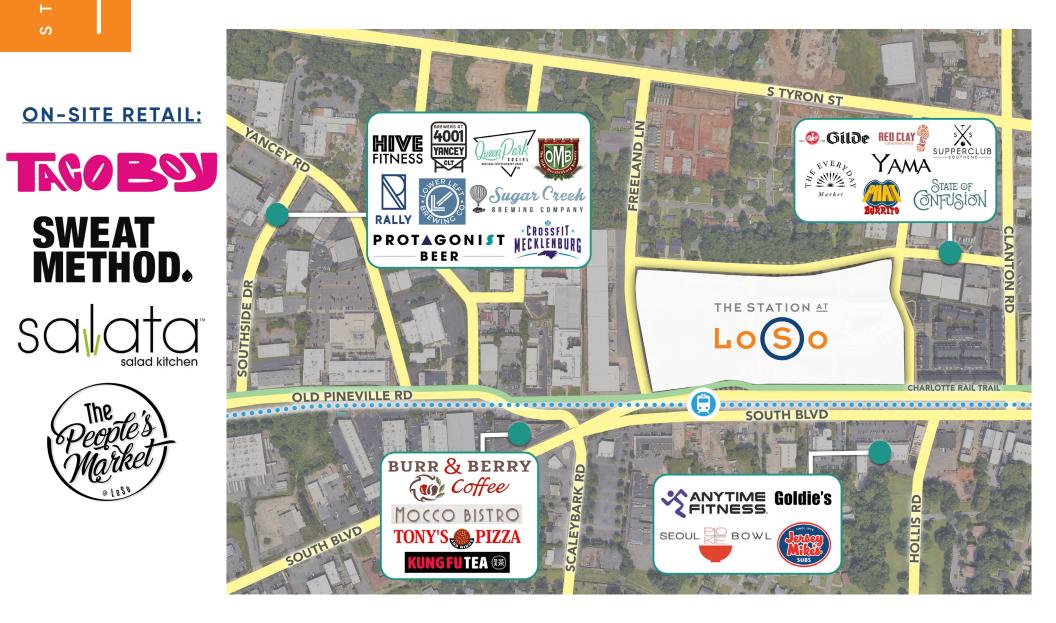

## SURROUNDING AMENITIES

south charlotte/ woodlawn road

south boulevard

south charlotte/ woodlawn road

south boulevard

S T A T I O N