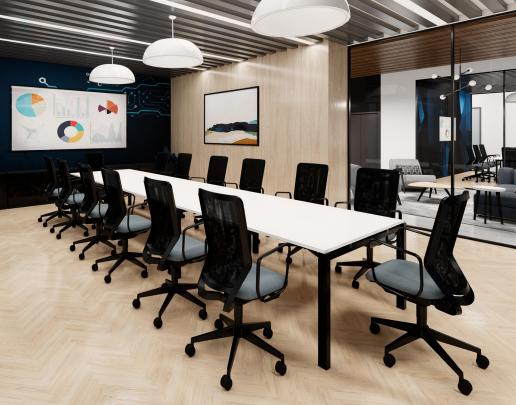

## **PROJECT DETAILS:**

- Office suites range from 4,200 63,000 SF SF
- 2,000 SF fitness center and locker rooms, featuring Peloton bikes

**Available** 

- Operable windows throughout
- Indoor-outdoor workspace on every floor
- 70-person training room with private terrace
- Located at the Scaleybark Light Rail Stop and Charlotte Rail Trail
- LEED Silver and Fitwell Healthy Building Design Certified