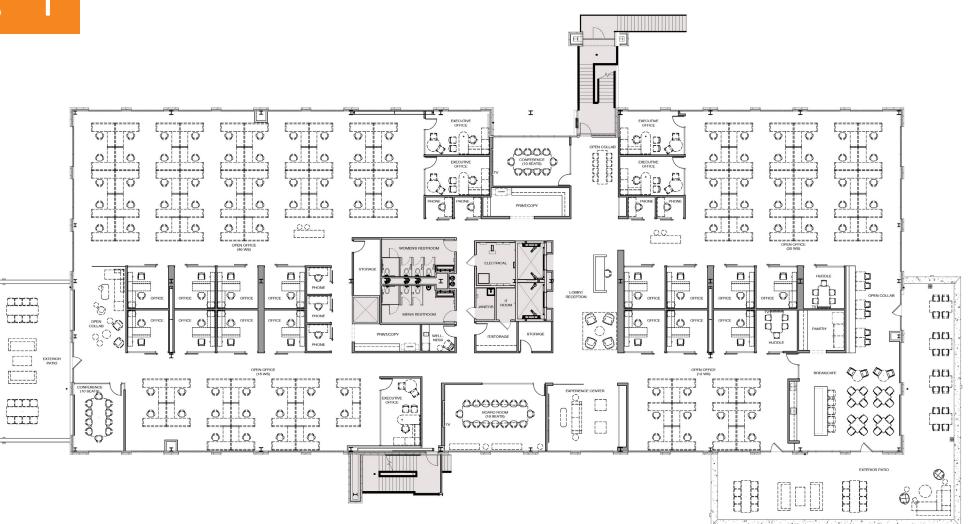

# SAMPLE FULL FLOOR TEST FIT: 126 TOTAL HEAD COUNT

south boulevard

THE STATION AT