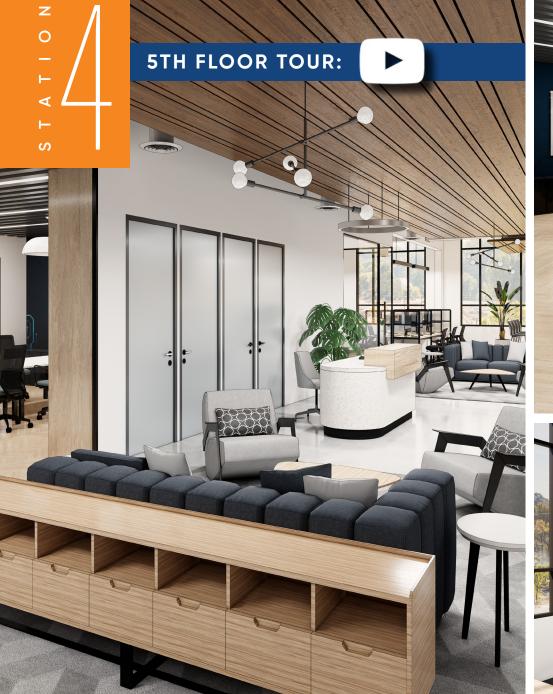

## **PROJECT DETAILS:**

- Office suites range from 4,200 63,000 SF SF
- 2,000 SF fitness center and locker rooms, featuring Peloton bikes

**Available** 

- Operable windows throughout
- Indoor-outdoor workspace on every floor
- 70-person training room with private terrace
- Located at the Scaleybark Light Rail Stop and Charlotte Rail Trail
- LEED Silver and Fitwell Healthy Building Design Certified