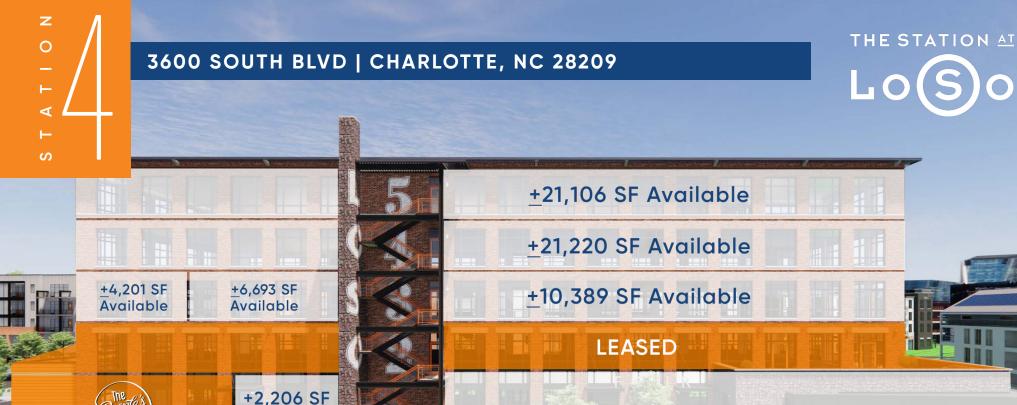

+9,199 SF Available

## **PROJECT DETAILS:**

- Office suites range from 4,200 63,000 SF SF
- 2,000 SF fitness center and locker rooms, featuring Peloton bikes

**Available** 

- Operable windows throughout
- Indoor-outdoor workspace on every floor
- 70-person training room with private terrace
- Located at the Scaleybark Light Rail Stop and Charlotte Rail Trail
- LEED Silver and Fitwell Healthy Building Design Certified