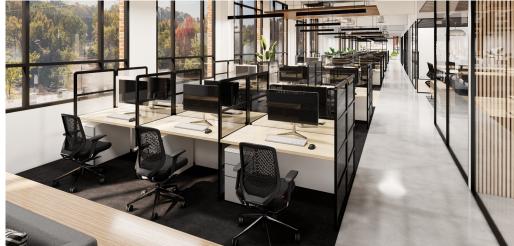

#### PROJECT DETAILS:

- Office suites range from 1,500 SF to 77,000 SF
- 2,000 SF fitness center and locker rooms, featuring Peloton bikes
- Operable windows throughout
- Indoor-outdoor workspace on every floor
- 70-person training room with private terrace
- Located at the Scaleybark Light Rail Stop and Charlotte Rail Trail
- LEED Silver and Fitwell Healthy Building Design Certified