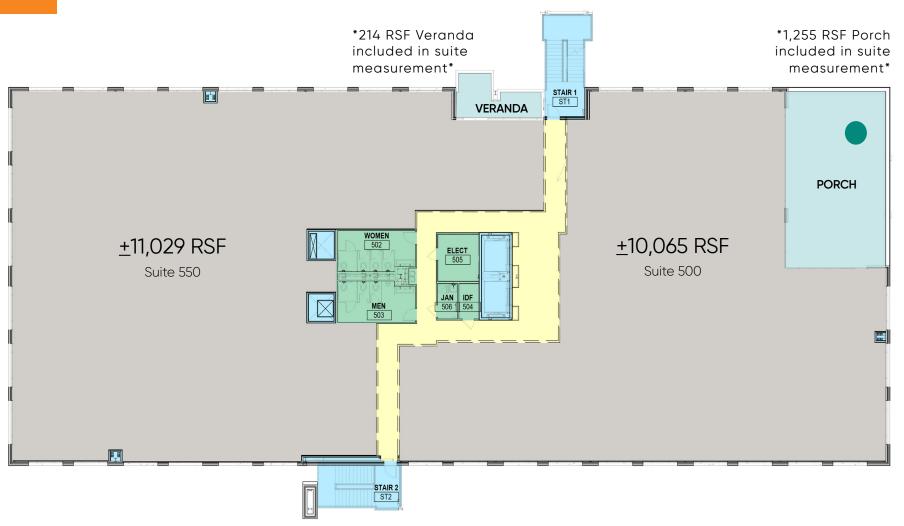

#### PROJECT DETAILS:

- Office suites range from 1,500 SF to 77,000 SF
- 2,000 SF fitness center and locker rooms, featuring Peloton bikes
- Operable windows throughout
- Indoor-outdoor workspace on every floor
- 70-person training room with private terrace
- Located at the Scaleybark Light Rail Stop and Charlotte Rail Trail
- LEED Silver and Fitwell Healthy Building Design Certified



# LO(S)O



#### **SURROUNDING AMENITIES**



**ON-SITE RETAIL:** 

### TROBY

## SWEAT METHOD.

Salad kitchen





#### SECOND FLOOR: ±22,025 SF





#### THIRD FLOOR: ±21,283 SF





#### FOURTH FLOOR: ±21,220 SF





#### FIFTH FLOOR: ±22,135 SF











#### **Erin Shaw**

Managing Director | Investments erin@beacondevelopment.com 704.926.1414

#### **Claire Shealy**

Associate | Office claire@beacondevelopment.com 704.926.1409