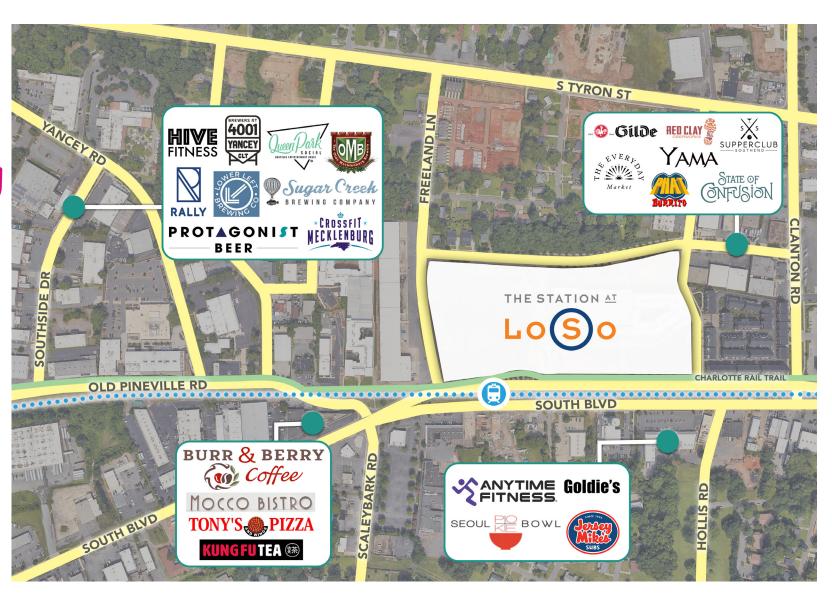

#### PROJECT DETAILS:

- Office suites range from 1,500 SF to 77,000 SF
- 2,000 SF fitness center and locker rooms, featuring Peloton bikes
- Operable windows throughout
- Indoor-outdoor workspace on every floor
- 70-person training room with private terrace
- Located at the Scaleybark Light Rail Stop and Charlotte Rail Trail
- LEED Silver and Fitwell Healthy Building Design Certified



# LO(S)O



#### **SURROUNDING AMENITIES**



**ON-SITE RETAIL:** 

### TROBY

## SWEAT METHOD.

Salad kitchen





#### SECOND FLOOR: ±22,025 SF





#### THIRD FLOOR: ±21,283 SF





#### FOURTH FLOOR: ±21,220 SF





#### FIFTH FLOOR: ±22,135 SF











#### **Erin Shaw**

Managing Director | Investments erin@beacondevelopment.com 704.926.1414

#### **Claire Shealy**

Associate | Office claire@beacondevelopment.com 704.926.1409