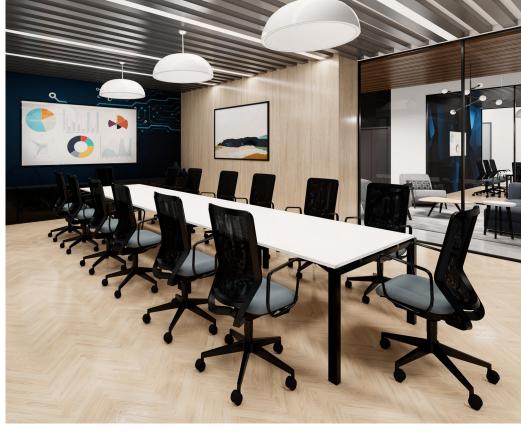

#### PROJECT DETAILS:

- Office suites range from 1,500 SF to 77,000 SF
- 2,000 SF fitness center and locker rooms, featuring Peloton bikes
- Operable windows throughout
- Indoor-outdoor workspace on every floor
- 70-person training room with private terrace
- Located at the Scaleybark Light Rail Stop and Charlotte Rail Trail
- LEED Silver and Fitwell Healthy Building Design Certified