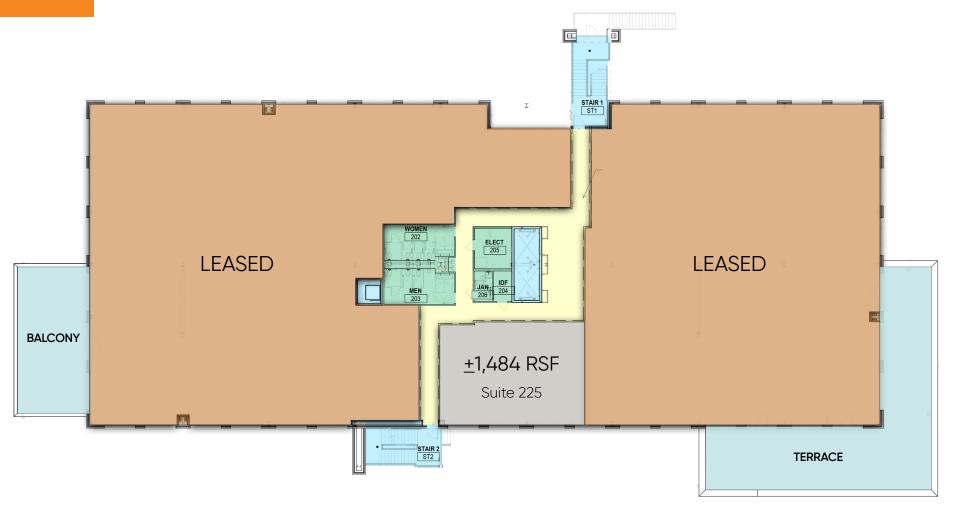

#### PROJECT DETAILS:

- Office suites range from 1,500 SF to 77,000 SF
- 2,000 SF fitness center and locker rooms, featuring Peloton bikes
- Operable windows throughout
- Indoor-outdoor workspace on every floor
- 70-person training room with private terrace
- Located at the Scaleybark Light Rail Stop and Charlotte Rail Trail
- LEED Silver and Fitwell Healthy Building Design Certified



# LO(S)O



#### **SURROUNDING AMENITIES**



**ON-SITE RETAIL:** 

### TROBY

## SWEAT METHOD.

Salad kitchen





#### SECOND FLOOR: ±22,025 SF





#### THIRD FLOOR: ±21,283 SF





#### FOURTH FLOOR: ±21,220 SF





#### FIFTH FLOOR: ±22,135 SF











#### **Erin Shaw**

Managing Director | Investments erin@beacondevelopment.com 704.926.1414

#### **Claire Shealy**

Associate | Office claire@beacondevelopment.com 704.926.1409