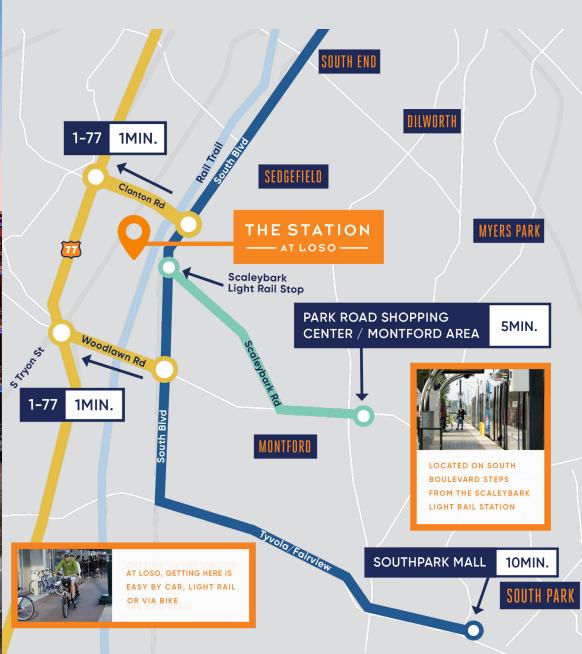

#### PROJECT DETAILS:

- Office suites range from 1,500 SF to 77,000 SF
- 2,000 SF fitness center and locker rooms, featuring Peloton bikes
- Operable windows throughout
- Indoor-outdoor workspace on every floor
- 70-person training room with private terrace
- Located at the Scaleybark Light Rail Stop and Charlotte Rail Trail
- LEED Silver and Fitwell Healthy Building Design Certified