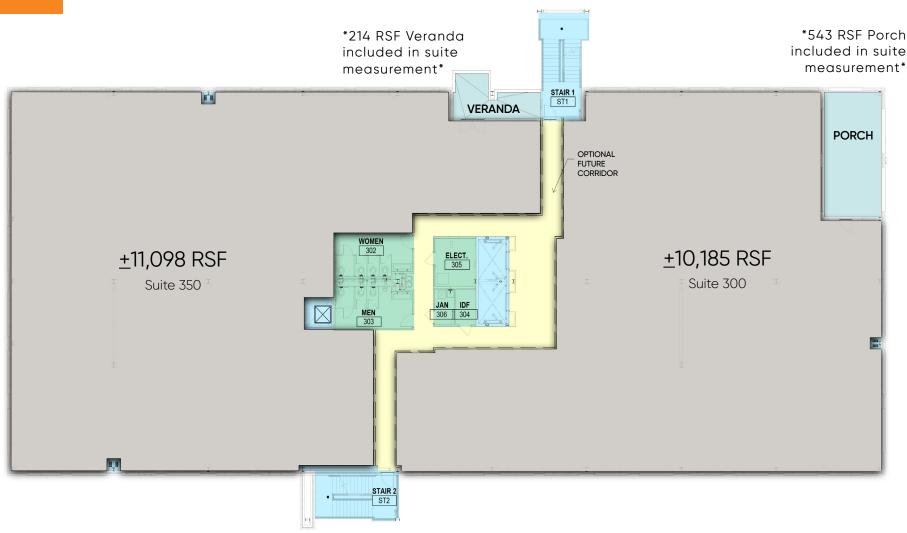

#### PROJECT DETAILS:

- Office suites range from 1,500 SF to 77,000 SF
- 2,000 SF fitness center and locker rooms, featuring Peloton bikes
- Operable windows throughout
- Indoor-outdoor workspace on every floor
- 70-person training room with private terrace
- Located at the Scaleybark Light Rail Stop and Charlotte Rail Trail
- LEED Silver and Fitwell Healthy Building Design Certified



# LO(S)O



#### **SURROUNDING AMENITIES**



**ON-SITE RETAIL:** 

### TROBY

## SWEAT METHOD.

Salad kitchen





#### SECOND FLOOR: ±22,025 SF





#### THIRD FLOOR: ±21,283 SF





#### FOURTH FLOOR: ±21,220 SF





#### FIFTH FLOOR: ±22,135 SF











#### **Erin Shaw**

Managing Director | Investments erin@beacondevelopment.com 704.926.1414

#### **Claire Shealy**

Associate | Office claire@beacondevelopment.com 704.926.1409