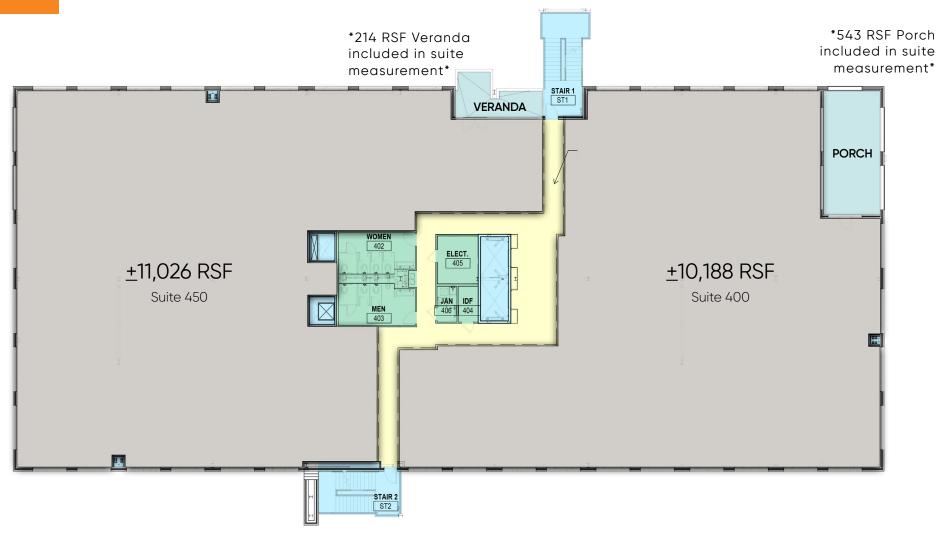

#### PROJECT DETAILS:

- Office suites range from 1,500 SF to 77,000 SF
- 2,000 SF fitness center and locker rooms, featuring Peloton bikes
- Operable windows throughout
- Indoor-outdoor workspace on every floor
- 70-person training room with private terrace
- Located at the Scaleybark Light Rail Stop and Charlotte Rail Trail
- LEED Silver and Fitwell Healthy Building Design Certified



# LO(S)O



#### **SURROUNDING AMENITIES**



**ON-SITE RETAIL:** 

### TROBY

## SWEAT METHOD.

Salad kitchen





#### SECOND FLOOR: ±22,025 SF





#### THIRD FLOOR: ±21,283 SF





#### FOURTH FLOOR: ±21,220 SF





#### FIFTH FLOOR: ±22,135 SF











#### **Erin Shaw**

Managing Director | Investments erin@beacondevelopment.com 704.926.1414

#### **Claire Shealy**

Associate | Office claire@beacondevelopment.com 704.926.1409