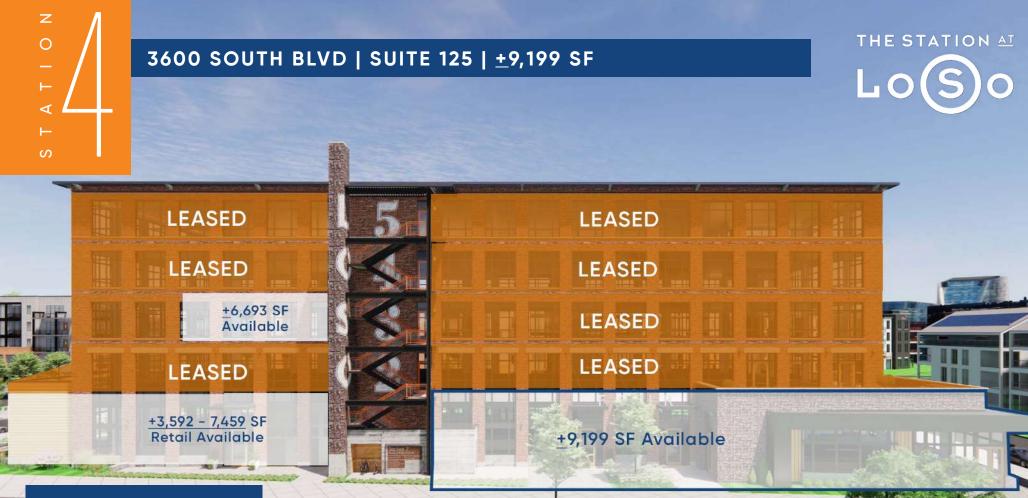

## FIRST FLOOR: SUITE 125 | 9,199 SF

| WORKSPACES | ١ | N | Ο | R | K | SF | ΥA | С | E | S |
|------------|---|---|---|---|---|----|----|---|---|---|
|------------|---|---|---|---|---|----|----|---|---|---|