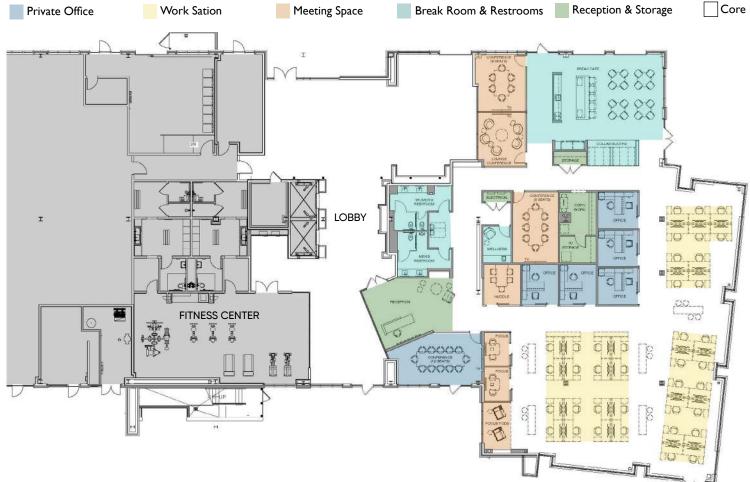

## FIRST FLOOR: SUITE 125 | 9,199 SF

| WORKSPACES | ١ | N | Ο | R | K | SF | ΥA | С | E | S |
|------------|---|---|---|---|---|----|----|---|---|---|
|------------|---|---|---|---|---|----|----|---|---|---|

| Receptionist        | 1  |
|---------------------|----|
| Private Offices     | 5  |
| <u>Workstations</u> | 38 |
| TOTAL               | 44 |

#### MEETING SPACES

| Focus Rooms: 1-2 seats     |
|----------------------------|
| Huddle Rooms: 5 seats      |
| Small Conference: 6 seats  |
| Medium Conference: 8 seats |
| Large Conferenc: 12 seats  |
| Informal Lounge Conference |

#### **SHARED SPACE & SUPPORT**

| Reception  | 1 |
|------------|---|
| Break Cafe | 1 |
| Focus Pods | 1 |
| Copy/Work  | 1 |
| IT/Storage | 1 |
| Storage    | 1 |
| Wellness   | 1 |
| Restrooms  | 1 |