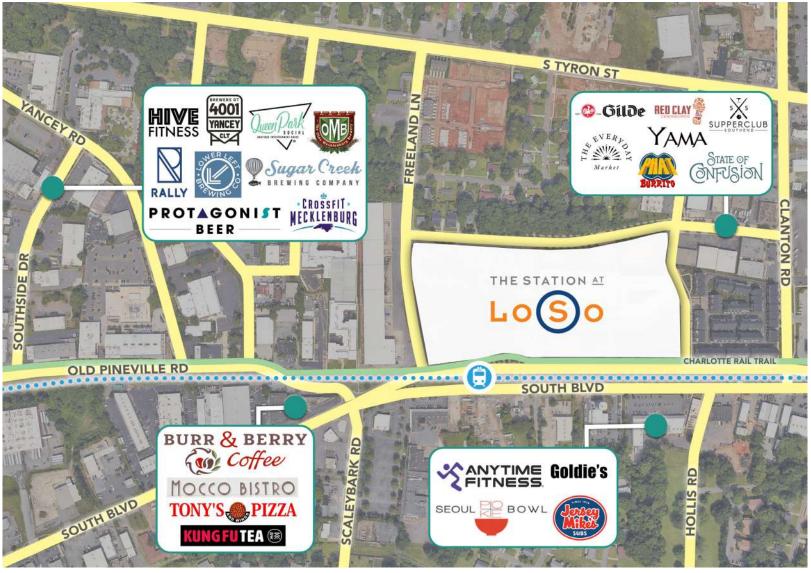

## **PROJECT DETAILS:**

- 2,000 SF fitness center and locker rooms, featuring Peloton bikes
- Operable windows throughout
- Indoor-outdoor workspace on every floor
- 70-person training room with private terrace
- Located at the Scaleybark Light Rail Stop and Charlotte Rail Trail
- LEED Silver and Fitwell Healthy Building Design Certified



GETTING HERE IS EASY

0

4

LOSO





## SURROUNDING AMENITIES



## **ON-SITE RETAIL**



# SWEAT METHOD.







## FIRST FLOOR: SUITE 125 | 9,199 SF





| WORKSPACES | ١ | N | Ο | R | K | SF | ΥA | С | E | S |
|------------|---|---|---|---|---|----|----|---|---|---|
|------------|---|---|---|---|---|----|----|---|---|---|

| Receptionist        | 1  |
|---------------------|----|
| Private Offices     | 5  |
| <u>Workstations</u> | 38 |
| TOTAL               | 44 |

#### MEETING SPACES

| Focus Rooms: 1-2 seats     |
|----------------------------|
| Huddle Rooms: 5 seats      |
| Small Conference: 6 seats  |
| Medium Conference: 8 seats |
| Large Conferenc: 12 seats  |
| Informal Lounge Conference |

#### **SHARED SPACE & SUPPORT**

| Reception  | 1 |
|------------|---|
| Break Cafe | 1 |
| Focus Pods | 1 |
| Copy/Work  | 1 |
| IT/Storage | 1 |
| Storage    | 1 |
| Wellness   | 1 |
| Restrooms  |