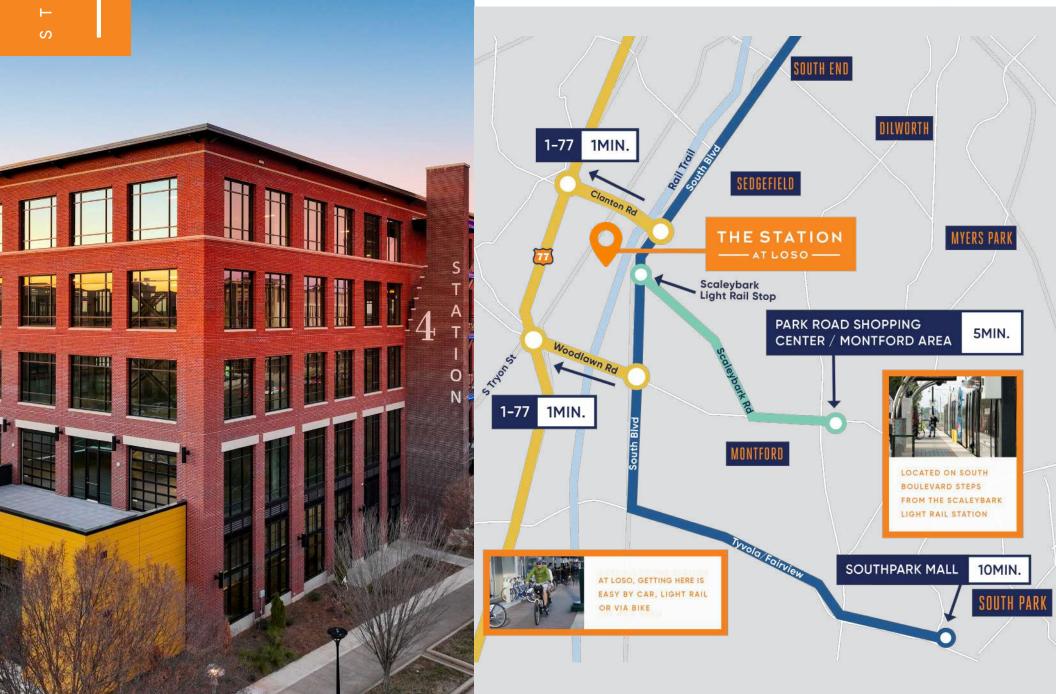

## **PROJECT DETAILS:**

- 2,000 SF fitness center and locker rooms, featuring Peloton bikes
- Operable windows throughout
- Indoor-outdoor workspace on every floor
- 70-person training room with private terrace
- Located at the Scaleybark Light Rail Stop and Charlotte Rail Trail
- LEED Silver and Fitwell Healthy Building Design Certified



GETTING HERE IS EASY

0

4

LOSO





## SURROUNDING AMENITIES



## **ON-SITE RETAIL**



# SWEAT METHOD.







## FIRST FLOOR: SUITE 125 | 9,199 SF





| WORKSPACES | ١ | N | Ο | R | K | SF | ΥA | С | E | S |
|------------|---|---|---|---|---|----|----|---|---|---|
|------------|---|---|---|---|---|----|----|---|---|---|

| Receptionist        | 1  |
|---------------------|----|
| Private Offices     | 5  |
| <u>Workstations</u> | 38 |
| TOTAL               | 44 |

#### MEETING SPACES

| Focus Rooms: 1-2 seats     |
|----------------------------|
| Huddle Rooms: 5 seats      |
| Small Conference: 6 seats  |
| Medium Conference: 8 seats |
| Large Conferenc: 12 seats  |
| Informal Lounge Conference |

#### **SHARED SPACE & SUPPORT**

| Reception  | 1 |
|------------|---|
| Break Cafe | 1 |
| Focus Pods | 1 |
| Copy/Work