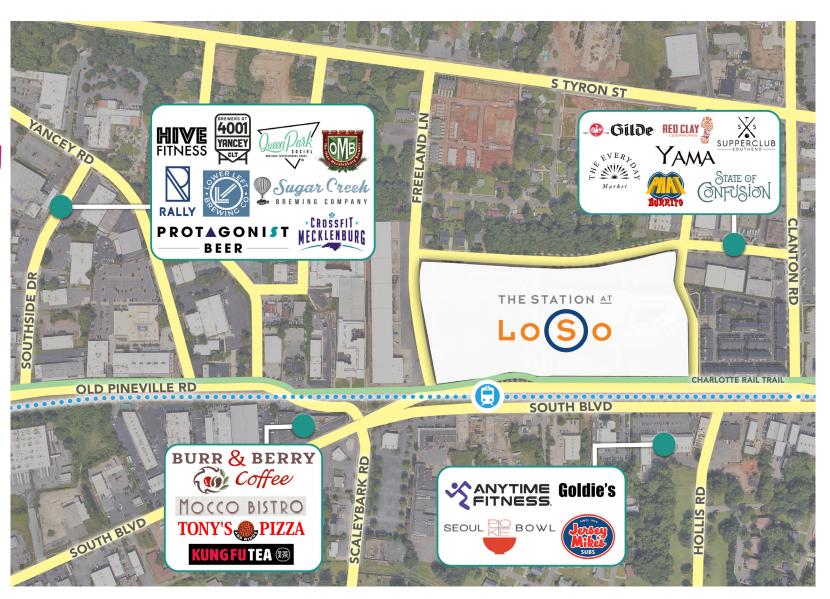

#### PROJECT DETAILS:

- 2,000 SF fitness center and locker rooms, featuring Peloton bikes
- Operable windows throughout
- Indoor-outdoor workspace on every floor
- 70-person training room with private terrace
- Located at the Scaleybark Light Rail Stop and Charlotte Rail Trail
- LEED Silver and Fitwell Healthy Building Design Certified



#### **GETTING HERE IS EASY**





#### **SURROUNDING AMENITIES**



**ON-SITE RETAIL:** 

### TOBY

## SWEAT METHOD.

SO\\othersize of the salad kitchen









#### THIRD FLOOR: SUITE 300 | 10,389 SF









#### THE STATION AT

# Loso

O

#### **OFFICE**

Beacon Partners
Erin Shaw
Managing Director | Office Investments
704.926.1414
erin@beacondevelopment.com

#### **Claire Shealy**

Associate | Office 704.926.1409 claire@beacondevelopment.com thestationatloso.com

Beacon Partners is a Carolina-based real estate firm specializing in the development, acquisition, and operation of industrial, office and mixed-use properties.



beacondevelopment.com

## RETAIL Thrift Commercial Real Estate Services Charles Thrift

704.622.1795
<a href="mailto:charles@thriftcres.com">charles@thriftcres.com</a>
thriftcres.com