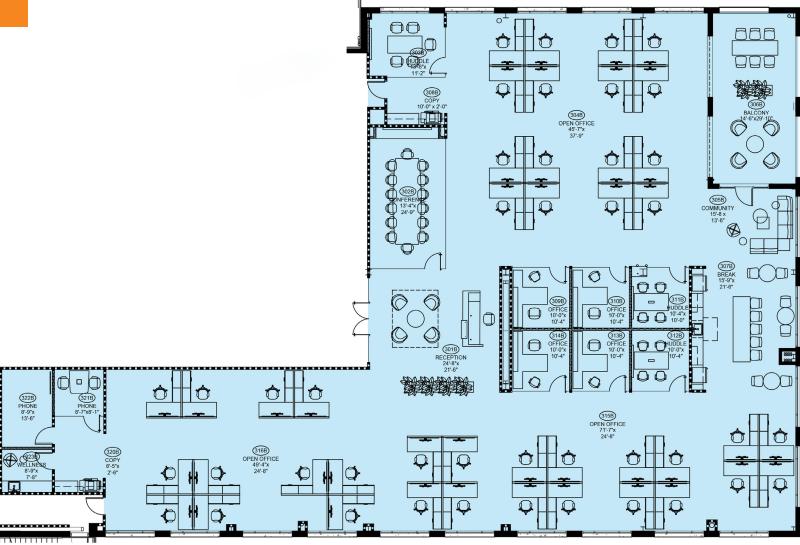

#### PROJECT DETAILS:

- 2,000 SF fitness center and locker rooms, featuring Peloton bikes
- Operable windows throughout
- Indoor-outdoor workspace on every floor
- 70-person training room with private terrace
- Located at the Scaleybark Light Rail Stop and Charlotte Rail Trail
- LEED Silver and Fitwell Healthy Building Design Certified



#### **GETTING HERE IS EASY**





#### **SURROUNDING AMENITIES**



**ON-SITE RETAIL:** 

### TOBY

## SWEAT METHOD.

SO\\othersize of the salad kitchen









#### THIRD FLOOR: SUITE 300 | 10,389 SF









#### THE STATION AT

# Loso

O

#### **OFFICE**

Beacon Partners
Erin Shaw
Managing Director | Office Investments
704.926.1414
erin@beacondevelopment.com

#### **Claire Shealy**

Associate | Office 704.926.1409 claire@beacondevelopment.com thestationatloso.com

Beacon Partners is a Carolina-based real estate firm specializing in the development, acquisition, and operation of industrial, office and mixed-use properties.



beacondevelopment.com

## RETAIL Thrift Commercial Real Estate Services Charles Thrift

704.622.1795
<a href="mailto:charles@thriftcres.com">charles@thriftcres.com</a>
thriftcres.com