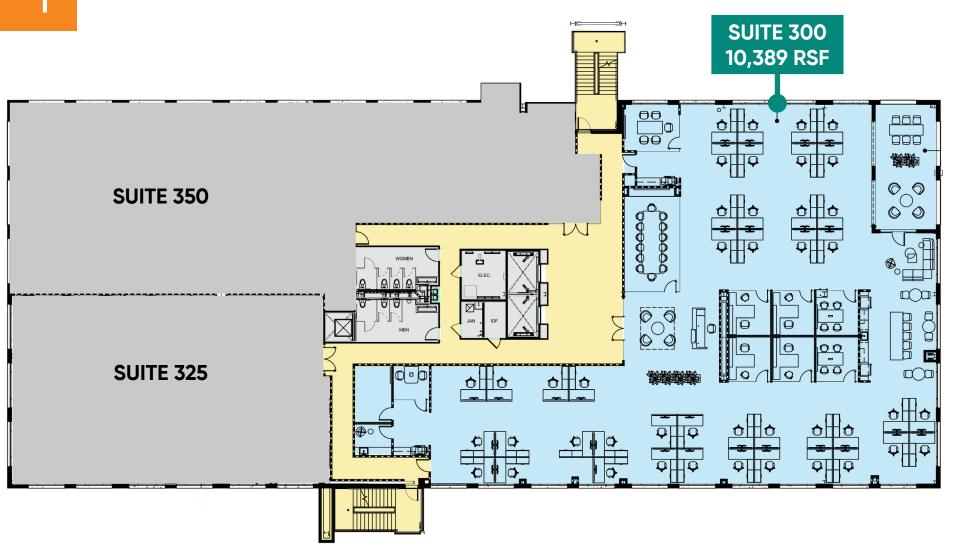

#### PROJECT DETAILS:

- 2,000 SF fitness center and locker rooms, featuring Peloton bikes
- Operable windows throughout
- Indoor-outdoor workspace on every floor
- 70-person training room with private terrace
- Located at the Scaleybark Light Rail Stop and Charlotte Rail Trail
- LEED Silver and Fitwell Healthy Building Design Certified



#### **GETTING HERE IS EASY**





#### **SURROUNDING AMENITIES**



**ON-SITE RETAIL:** 

### TOBY

## SWEAT METHOD.

SO\\othersize of the salad kitchen









#### THIRD FLOOR: SUITE 300 | 10,389 SF









#### THE STATION AT

# Loso

O

#### **OFFICE**

Beacon Partners
Erin Shaw
Managing Director | Office Investments
704.926.1414
erin@beacondevelopment.com

#### **Claire Shealy**

Associate | Office 704.926.1409 claire@beacondevelopment.com thestationatloso.com

Beacon Partners is a Carolina-based real estate firm specializing in the development, acquisition, and operation of industrial, office and mixed-use properties.



beacondevelopment.com

## RETAIL Thrift Commercial Real Estate Services Charles Thrift

704.622.1795
<a href="mailto:charles@thriftcres.com">charles@thriftcres.com</a>
thriftcres.com