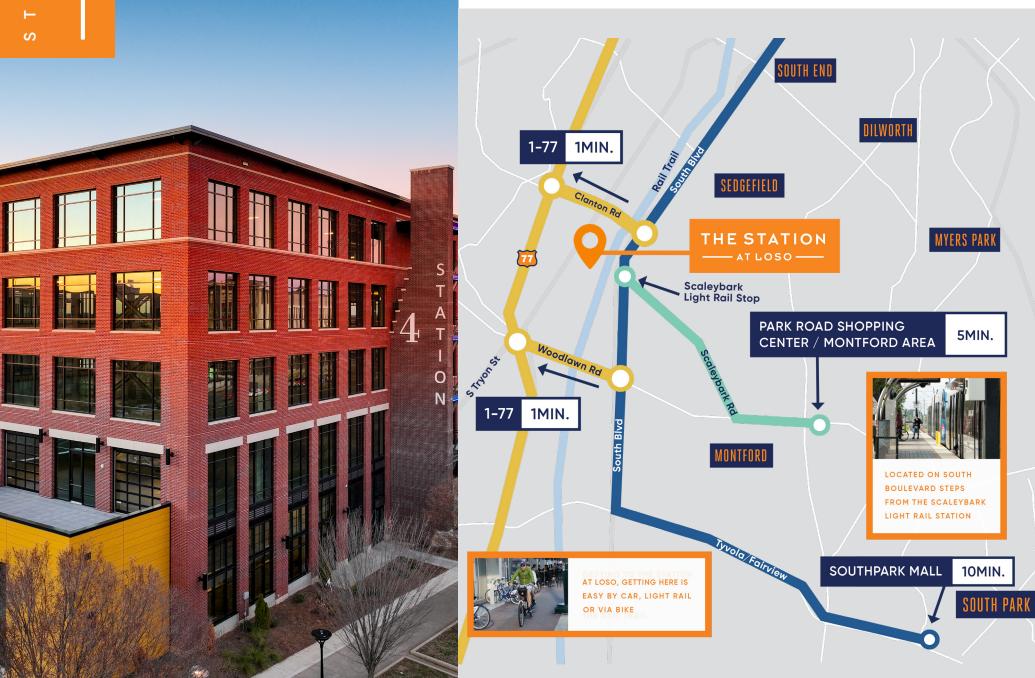

#### PROJECT DETAILS:

- 2,000 SF fitness center and locker rooms, featuring Peloton bikes
- Operable windows throughout
- Indoor-outdoor workspace on every floor
- 70-person training room with private terrace
- Located at the Scaleybark Light Rail Stop and Charlotte Rail Trail
- LEED Silver and Fitwell Healthy Building Design Certified



#### **GETTING HERE IS EASY**





#### **SURROUNDING AMENITIES**



**ON-SITE RETAIL:** 

### TOBY

## SWEAT METHOD.

SO\\othersize of the salad kitchen









#### THIRD FLOOR: SUITE 300 | 10,389 SF









#### THE STATION AT

# Loso

O

#### **OFFICE**

Beacon Partners
Erin Shaw
Managing Director | Office Investments
704.926.1414
erin@beacondevelopment.com

#### **Claire Shealy**

Associate | Office 704.926.1409 claire@beacondevelopment.com thestationatloso.com

Beacon Partners is a Carolina-based real estate firm specializing in the development, acquisition, and operation of industrial, office and mixed-use properties.



beacondevelopment.com

## RETAIL Thrift Commercial Real Estate Services Charles Thrift

704.622.1795
<a href="mailto:charles@thriftcres.com">charles@thriftcres.com</a>
thriftcres.com