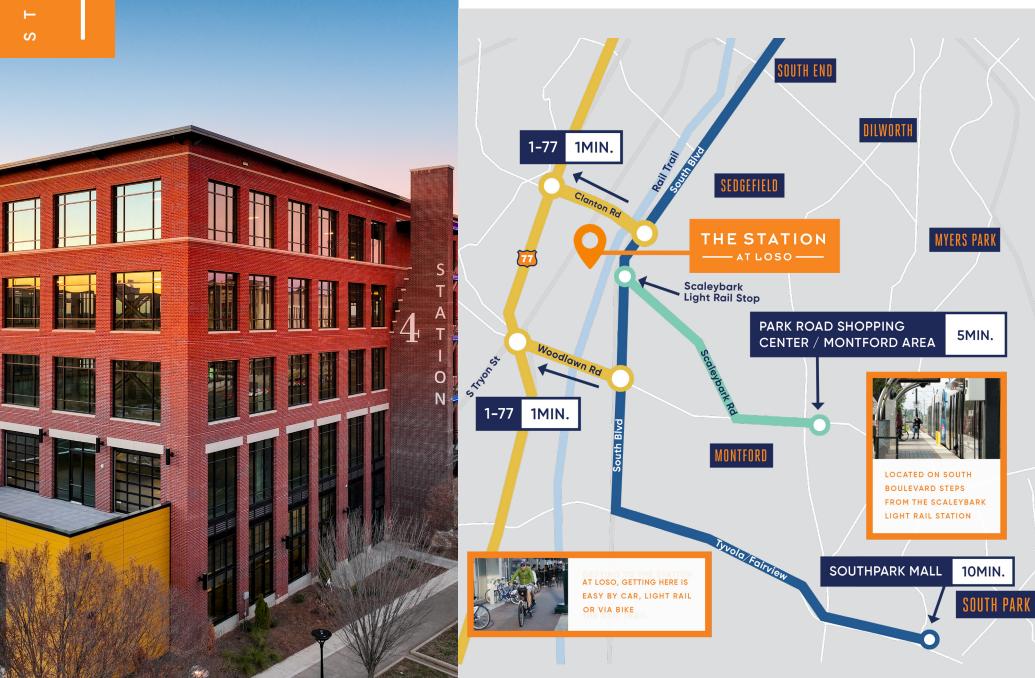

- 2,000 SF fitness center and locker rooms, featuring Peloton bikes
- Operable windows throughout
- Indoor-outdoor workspace on every floor
- 70-person training room with private terrace
- Located at the Scaleybark Light Rail Stop and Charlotte Rail Trail
- LEED Silver and Fitwell Healthy Building Design Certified



#### **GETTING HERE IS EASY**





#### SURROUNDING AMENITIES



**ON-SITE RETAIL:** 

### TOBY

## SWEAT METHOD.

SO\\othersize of the salad kitchen





#### THIRD FLOOR: SUITE 325 | 4,201 SF











#### THE STATION AT

# Loso

O

#### **OFFICE**

Beacon Partners
Erin Shaw
Managing Director | Office Investments
704.926.1414
erin@beacondevelopment.com

#### **Claire Shealy**

Associate | Office 704.926.1409 claire@beacondevelopment.com thestationatloso.com

Beacon Partners is a Carolina-based real estate firm specializing in the development, acquisition, and operation of industrial, office and mixed-use properties.



beacondevelopment.com

## RETAIL Thrift Commercial Real Estate Services Charles Thrift

704.622.1795
<a href="mailto:charles@thriftcres.com">charles@thriftcres.com</a>
thriftcres.com