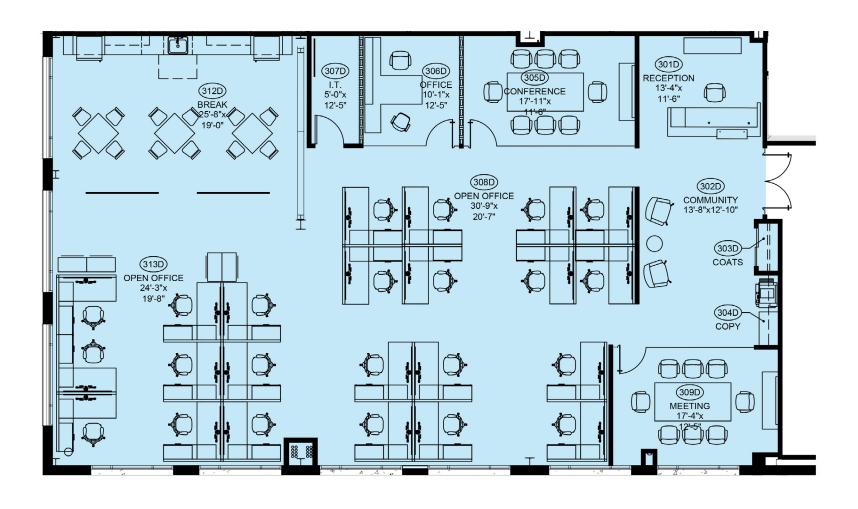

- 2,000 SF fitness center and locker rooms, featuring Peloton bikes
- Operable windows throughout
- Indoor-outdoor workspace on every floor
- 70-person training room with private terrace
- Located at the Scaleybark Light Rail Stop and Charlotte Rail Trail
- LEED Silver and Fitwell Healthy Building Design Certified



#### **GETTING HERE IS EASY**





#### SURROUNDING AMENITIES



**ON-SITE RETAIL:** 

### TOBY

## SWEAT METHOD.

SO\\othersize of the salad kitchen





#### THIRD FLOOR: SUITE 325 | 4,201 SF











#### THE STATION AT

# Loso

O

#### **OFFICE**

Beacon Partners
Erin Shaw
Managing Director | Office Investments
704.926.1414
erin@beacondevelopment.com

#### **Claire Shealy**

Associate | Office 704.926.1409 claire@beacondevelopment.com thestationatloso.com

Beacon Partners is a Carolina-based real estate firm specializing in the development, acquisition, and operation of industrial, office and mixed-use properties.



beacondevelopment.com

## RETAIL Thrift Commercial Real Estate Services Charles Thrift

704.622.1795
<a href="mailto:charles@thriftcres.com">charles@thriftcres.com</a>
thriftcres.com