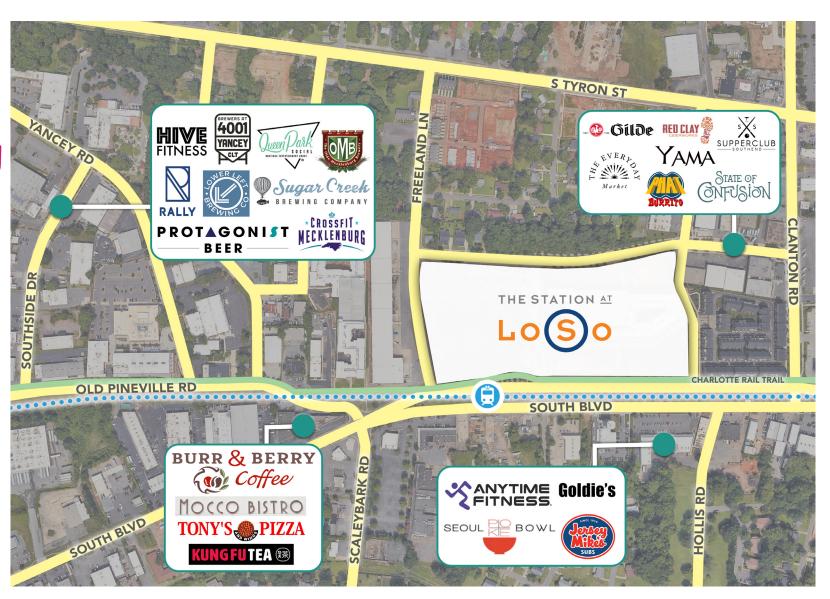

- 2,000 SF fitness center and locker rooms, featuring Peloton bikes
- Operable windows throughout
- Indoor-outdoor workspace on every floor
- 70-person training room with private terrace
- Located at the Scaleybark Light Rail Stop and Charlotte Rail Trail
- LEED Silver and Fitwell Healthy Building Design Certified



#### **GETTING HERE IS EASY**





#### SURROUNDING AMENITIES



**ON-SITE RETAIL:** 

### TOBY

## SWEAT METHOD.

SO\\othersize of the salad kitchen





#### THIRD FLOOR: SUITE 325 | 4,201 SF











#### THE STATION AT

# Loso

O

#### **OFFICE**

Beacon Partners
Erin Shaw
Managing Director | Office Investments
704.926.1414
erin@beacondevelopment.com

#### **Claire Shealy**

Associate | Office 704.926.1409 claire@beacondevelopment.com thestationatloso.com

Beacon Partners is a Carolina-based real estate firm specializing in the development, acquisition, and operation of industrial, office and mixed-use properties.



beacondevelopment.com

## RETAIL Thrift Commercial Real Estate Services Charles Thrift

704.622.1795
<a href="mailto:charles@thriftcres.com">charles@thriftcres.com</a>
thriftcres.com