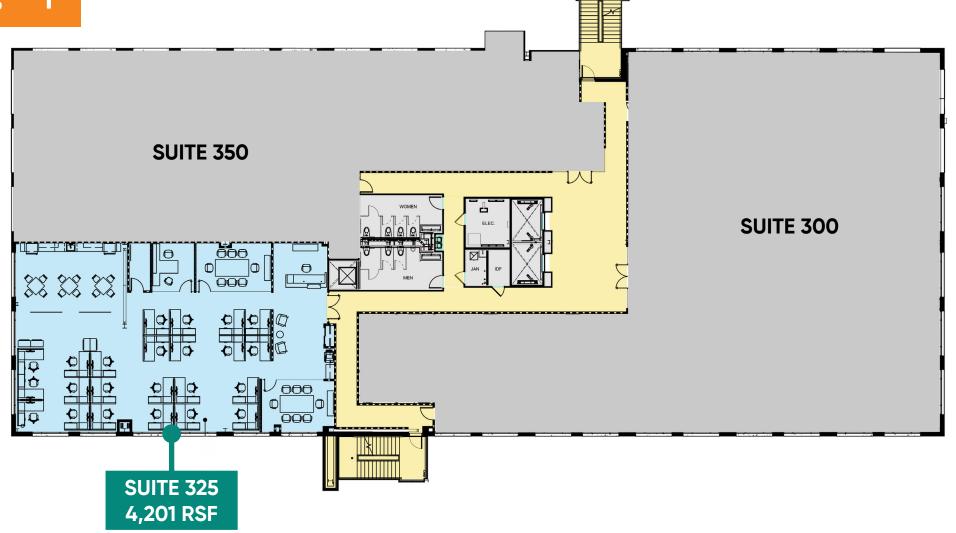

- 2,000 SF fitness center and locker rooms, featuring Peloton bikes
- Operable windows throughout
- Indoor-outdoor workspace on every floor
- 70-person training room with private terrace
- Located at the Scaleybark Light Rail Stop and Charlotte Rail Trail
- LEED Silver and Fitwell Healthy Building Design Certified



#### **GETTING HERE IS EASY**





#### SURROUNDING AMENITIES



**ON-SITE RETAIL:** 

### TOBY

## SWEAT METHOD.

SO\\othersize of the salad kitchen





#### THIRD FLOOR: SUITE 325 | 4,201 SF











#### THE STATION AT

# Loso

O

#### **OFFICE**

Beacon Partners
Erin Shaw
Managing Director | Office Investments
704.926.1414
erin@beacondevelopment.com

#### **Claire Shealy**

Associate | Office 704.926.1409 claire@beacondevelopment.com thestationatloso.com

Beacon Partners is a Carolina-based real estate firm specializing in the development, acquisition, and operation of industrial, office and mixed-use properties.



beacondevelopment.com

## RETAIL Thrift Commercial Real Estate Services Charles Thrift

704.622.1795
<a href="mailto:charles@thriftcres.com">charles@thriftcres.com</a>
thriftcres.com