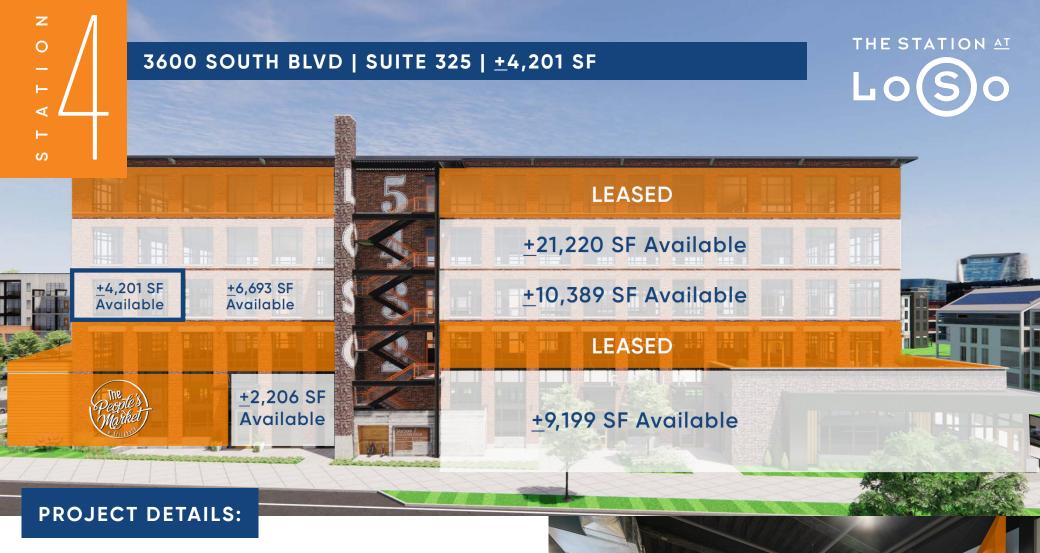

- 2,000 SF fitness center and locker rooms, featuring Peloton bikes
- Operable windows throughout
- Indoor-outdoor workspace on every floor
- 70-person training room with private terrace
- Located at the Scaleybark Light Rail Stop and Charlotte Rail Trail
- LEED Silver and Fitwell Healthy Building Design Certified



#### **GETTING HERE IS EASY**





#### SURROUNDING AMENITIES



**ON-SITE RETAIL:** 

### TOBY

## SWEAT METHOD.

SO\\othersize of the salad kitchen





#### THIRD FLOOR: SUITE 325 | 4,201 SF











#### THE STATION AT

# Loso

O

#### **OFFICE**

Beacon Partners
Erin Shaw
Managing Director | Office Investments
704.926.1414
erin@beacondevelopment.com

#### **Claire Shealy**

Associate | Office 704.926.1409 claire@beacondevelopment.com thestationatloso.com

Beacon Partn