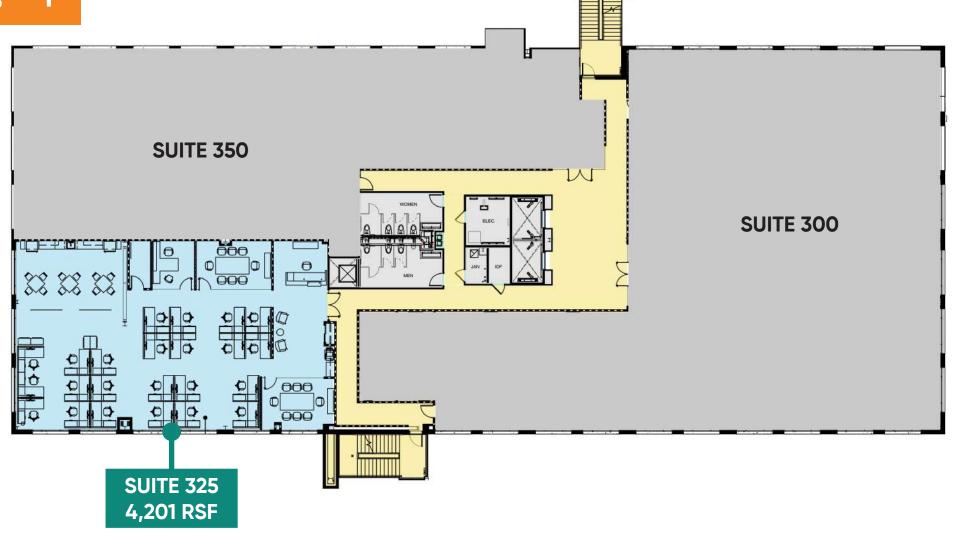

#### PROJECT DETAILS:

- 2,000 SF fitness center and locker rooms, featuring Peloton bikes
- Operable windows throughout
- Indoor-outdoor workspace on every floor
- 70-person training room with private terrace
- Located at the Scaleybark Light Rail Stop and Charlotte Rail Trail
- LEED Silver and Fitwell Healthy Building Design Certified





#### **SURROUNDING AMENITIES**



**ON-SITE RETAIL:** 

### THOBY

## SWEAT METHOD.

Salad kitchen





#### THIRD FLOOR: SUITE 325 | 4,201 SF





#### THIRD FLOOR: SUITE 325 | 4,201 SF





#### **SUITE 325 VIRTUAL TOUR**























#### THE STATION AT

# Lo(S)o

#### **OFFICE**

**Beacon Partners Erin Shaw** Managing Director | Office Investments 704.926.1414 erin@beacondevelopment.com

#### **Claire Shealy**

Associate | Office 704.926.1409 claire@beacondevelopment.com the stationatloso.com

Beacon Partners is a Carolina-based real estate firm specializing in the development, acquisition, and operation of industrial, office and mixed-use properties.



beacondevelopment.com

#### **RETAIL Thrift Commercial Real Estate Services Charles Thrift**

704.622.1795 charles@thriftcres.com thriftcres.com