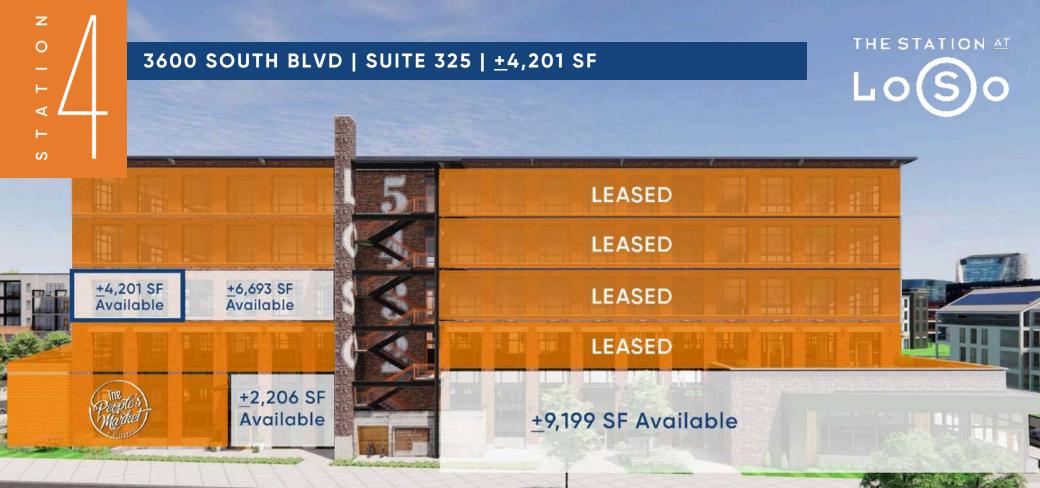

#### PROJECT DETAILS:

- 2,000 SF fitness center and locker rooms, featuring Peloton bikes
- Operable windows throughout
- Indoor-outdoor workspace on every floor
- 70-person training room with private terrace
- Located at the Scaleybark Light Rail Stop and Charlotte Rail Trail
- LEED Silver and Fitwell Healthy Building Design Certified





#### **SURROUNDING AMENITIES**



**ON-SITE RETAIL:** 

### THOBY

## SWEAT METHOD.

Salad kitchen





#### THIRD FLOOR: SUITE 325 | 4,201 SF





#### THIRD FLOOR: SUITE 325 | 4,201 SF





#### **SUITE 325 VIRTUAL TOUR**























#### THE STATION AT

# Lo(S)o

#### **OFFICE**

**Beacon Partners Erin Shaw** Managing Director | Office Investments 704.926.1414 erin@beacondevelopment.com

#### **Claire Shealy**

Associate | Office 704.92