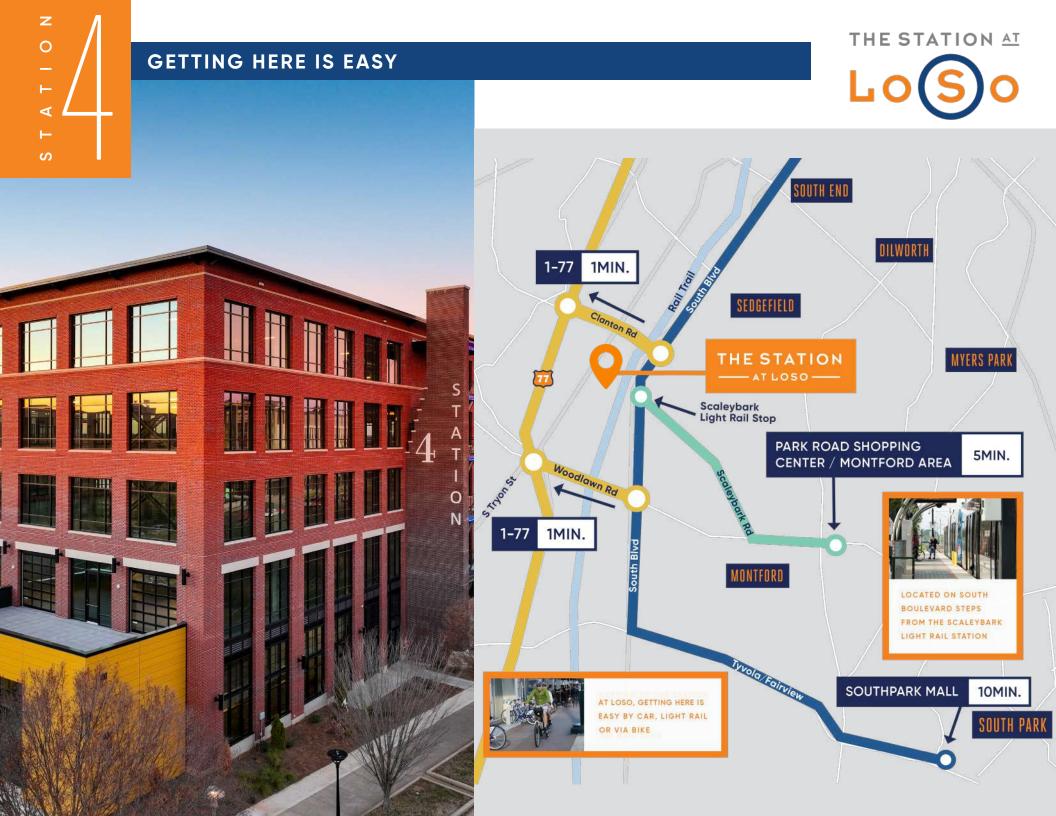

#### PROJECT DETAILS:

- 2,000 SF fitness center and locker rooms, featuring Peloton bikes
- Operable windows throughout
- Indoor-outdoor workspace on every floor
- 70-person training room with private terrace
- Located at the Scaleybark Light Rail Stop and Charlotte Rail Trail
- LEED Silver and Fitwell Healthy Building Design Certified





#### **SURROUNDING AMENITIES**



**ON-SITE RETAIL:** 

### THOBY

## SWEAT METHOD.

Salad kitchen





#### THIRD FLOOR: SUITE 325 | 4,201 SF





#### THIRD FLOOR: SUITE 325 | 4,201 SF





#### **SUITE 325 VIRTUAL TOUR**























#### THE STATION AT

# Lo(S)o

#### **OFFICE**

**Beacon Partners Erin Shaw** Managing Director | Office Investments 704.926.1414 erin@beacondevelopment.com

#### **Claire Shealy**

Associate | Office 704.926.1409 claire@beacondevelopment.com the stationatloso.com

Beacon Partners is a Carolina-based real estate firm specializing in the development, acquisition, and operation of industrial, office and mixed-use properties.



beacondevelopment.com

#### **RETAIL Thrift Commercial Real Estate Services Charles Thrift**

704.622.1795 charles@thrift