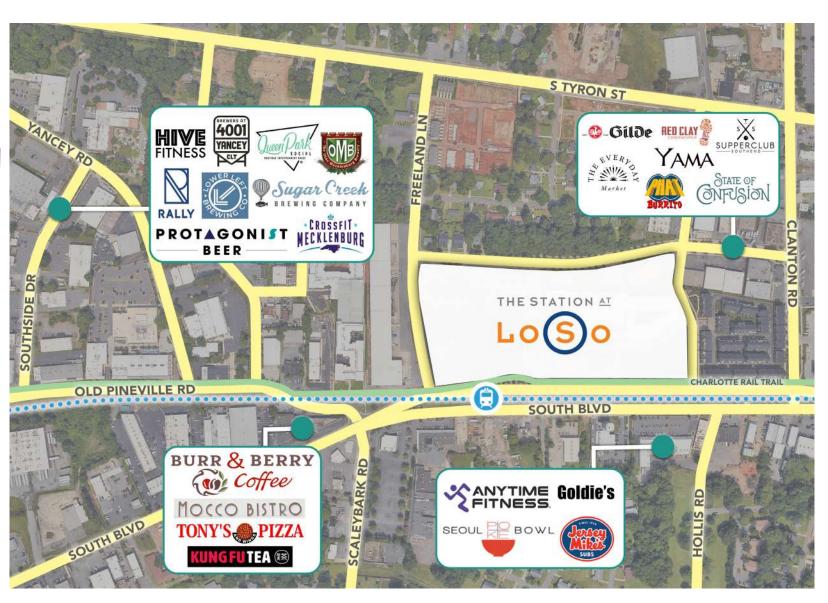

#### PROJECT DETAILS:

- 2,000 SF fitness center and locker rooms, featuring Peloton bikes
- Operable windows throughout
- Indoor-outdoor workspace on every floor
- 70-person training room with private terrace
- Located at the Scaleybark Light Rail Stop and Charlotte Rail Trail
- LEED Silver and Fitwell Healthy Building Design Certified





#### **SURROUNDING AMENITIES**



**ON-SITE RETAIL:** 

### THOBY

## SWEAT METHOD.

Salad kitchen





#### THIRD FLOOR: SUITE 325 | 4,201 SF





#### THIRD FLOOR: SUITE 325 | 4,201 SF





#### **SUITE 325 VIRTUAL TOUR**























#### THE STATION AT

# Lo(S)o

#### **OFFICE**

**Beacon Partners Erin Shaw** Managing Director | Office Investments 704.926.1414 erin@beacondevelopment.com

#### **Claire Shealy**

Associate | Office 704.926.1409 claire@beacondevelopment.com the stationatloso.com

Beacon Partners is a Carolina-based real estate firm specializing in the development, acquisition, and operation of industrial, office and mixed-use properties.



beacondevelopment.com

#### **RETAIL Thrift Commercial Real Estate Services Charles Thrift**

704.622.1795 charles@thriftcres.com thriftcres.com