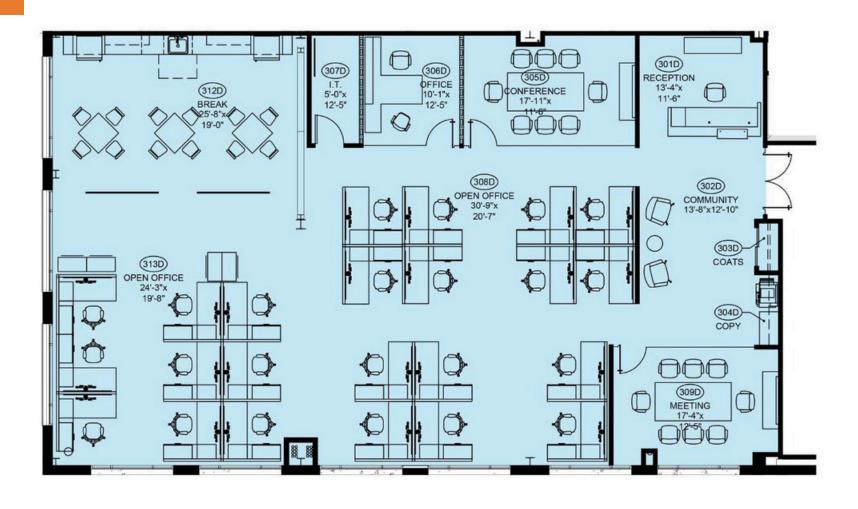

#### PROJECT DETAILS:

- 2,000 SF fitness center and locker rooms, featuring Peloton bikes
- Operable windows throughout
- Indoor-outdoor workspace on every floor
- 70-person training room with private terrace
- Located at the Scaleybark Light Rail Stop and Charlotte Rail Trail
- LEED Silver and Fitwell Healthy Building Design Certified





#### **SURROUNDING AMENITIES**



**ON-SITE RETAIL:** 

### THOBY

## SWEAT METHOD.

Salad kitchen





#### THIRD FLOOR: SUITE 325 | 4,201 SF





#### THIRD FLOOR: SUITE 325 | 4,201 SF





#### **SUITE 325 VIRTUAL TOUR**























#### THE STATION AT

# Lo(S)o

#### **OFFICE**

**Beacon Partners Erin Shaw** Managing Director | Office Investments 704.926.1414 erin@beacondevelopment.com

#### **Claire Shealy**

Associate | Office 704.926.1409 claire@beacondevelopment.com the stationatloso.com

Beacon Partners is a Carolina-based real estate firm specializing in the development, acquisition, and operation of industrial, office and mixed-use properties.



beacondevelopment.com

#### **RETAIL Thrift Commercial Real Estate Services Charles Thrift**

704.622.1795 charles@thriftcres.com thriftcres.com